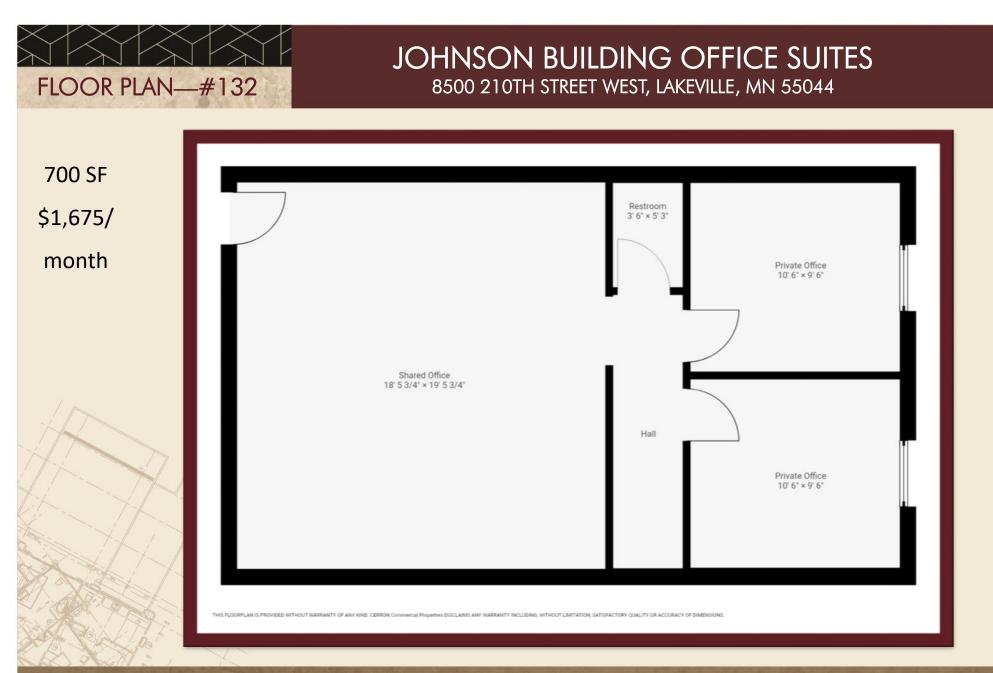

#### PROPERTY HIGHLIGHTS

- Two (2) office suites available:
  - Suite 132 (2 privates w/windows + private restroom)
    - 700 SF—\$1,675/month
  - Suite 152 (2 privates)
    300 SF—\$625/month
- Monthly rate are calculated as gross lease rate
- Great downtown Lakeville location
- 24/7 Access
- Ample Parking

# JOHNSON BUILDING OFFICE SUITES 8500 210TH STREET WEST, LAKEVILLE, MN 55044

DISCLAIMER: The information contained herein is deemed reliable but is not guaranteed. We have not verified its accuracy nor do we make any warranty or representation about it. You and your tax and legal advisors should conduct your own investigation of the property and transaction.