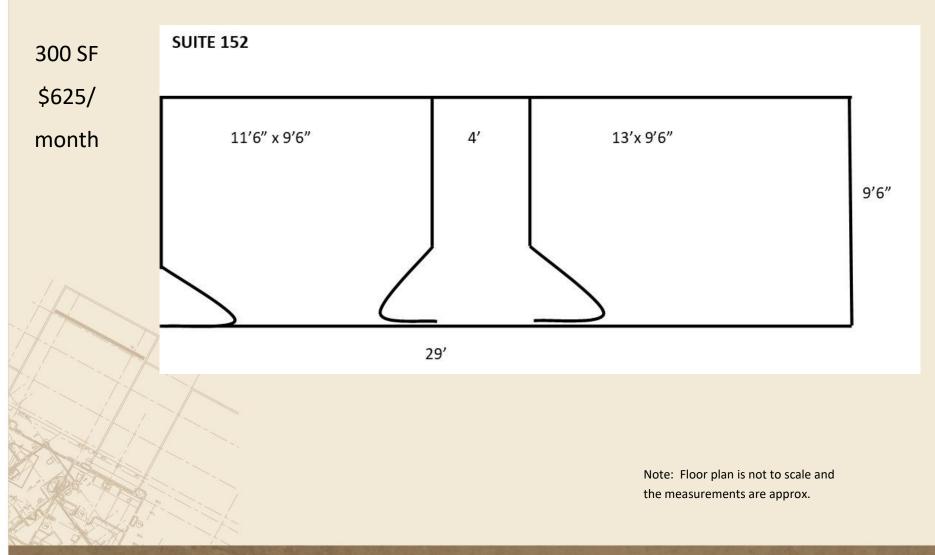

#### PROPERTY HIGHLIGHTS

- Two (2) office suites available:
  - Suite 132 (2 privates w/windows + private restroom)
    - 700 SF—\$1,675/month
  - Suite 152 (2 privates)
    300 SF—\$625/month
- Monthly rate are calculated as gross lease rate
- Great downtown Lakeville location
- 24/7 Access
- Ample Parking