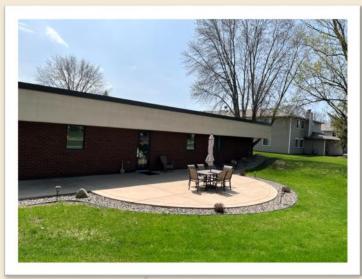

# JOHNSON BUILDING OFFICE SPACE 8500 210TH STREET WEST, LAKEVILLE, MN 55044

FOR LEASE | OFFICE SUITES

DISCLAIMER: The information contained herein is deemed reliable but is not guaranteed. We have not verified its accuracy nor do we make any warranty or representation about it. You and your tax and legal advisors should conduct your own investigation of the property and transaction.

Near downtown Lakeville, multiple restaurant options, Airlake Industrial Park, Lakeville Airport and 3 1/2 miles to Interstate 35