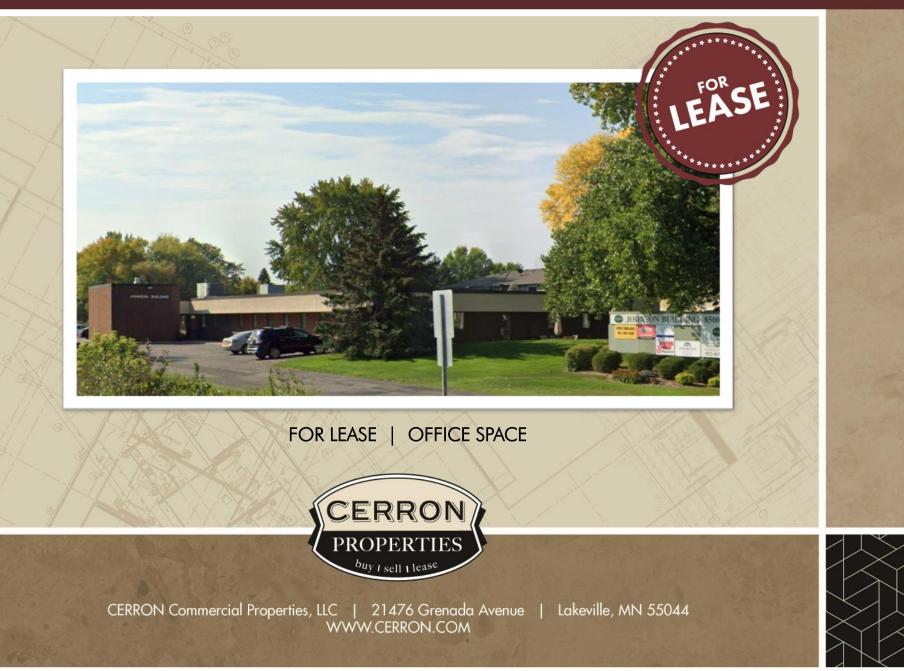

# JOHNSON BUILDING OFFICE SPACE 8500 210TH STREET WEST, LAKEVILLE, MN 55044

FOR LEASE | OFFICE SUITES

DISCLAIMER: The information contained herein is deemed reliable but is not guaranteed. We have not verified its accuracy nor do we make any warranty or representation about it. You and your tax and legal advisors should conduct your own investigation of the property and transaction.

CERRON Commercial Properties, LLC 21476 Grenada Avenue Lakeville, MN 55044 www.CERRON.com