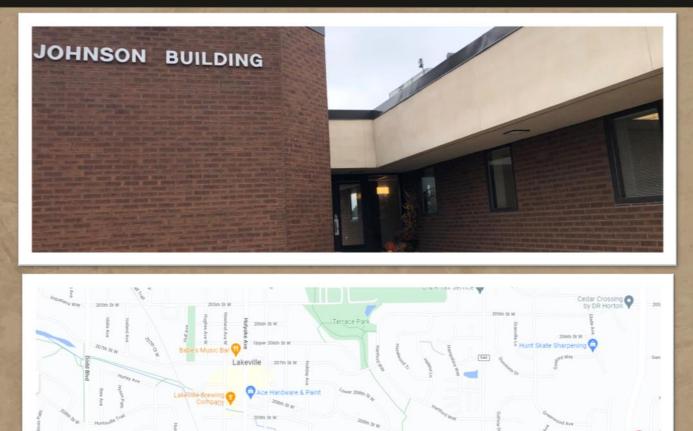

# JOHNSON BUILDING OFFICE SPACE 8500 210TH STREET WEST, LAKEVILLE, MN 55044

FOR LEASE | OFFICE SUITES

DISCLAIMER: The information contained herein is deemed reliable but is not guaranteed. We have not verified its accuracy nor do we make any warranty or representation about it. You and your tax and legal advisors should conduct your own investigation of the property and transaction.

Near downtown Lakeville, multiple restaurant options, Airlake Industrial Park, Lakeville Airport and 3 1/2 miles to Interstate 35