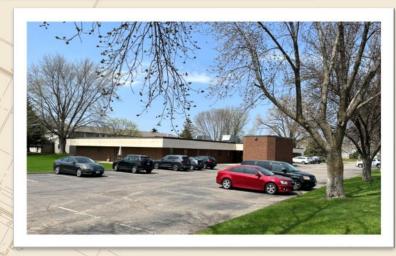

# JOHNSON BUILDING OFFICE SPACE 8500 210TH STREET WEST, LAKEVILLE, MN 55044

FOR LEASE | OFFICE SUITES

DISCLAIMER: The information contained herein is deemed reliable but is not guaranteed. We have not verified its accuracy nor do we make any warranty or representation about it. You and your tax and legal advisors should conduct your own investigation of the property and transaction.

#### PROPERTY HIGHLIGHTS

- Two (2) office suites available:
  - Suite 132 (2 privates w/windows + private restroom)
    - 700 SF—\$1,675/month
  - Suite 152 (2 privates)
    300 SF—\$625/month
- Monthly rate are calculated as gross lease rate
- Great downtown Lakeville location
- 24/7 Access
- Ample Parking