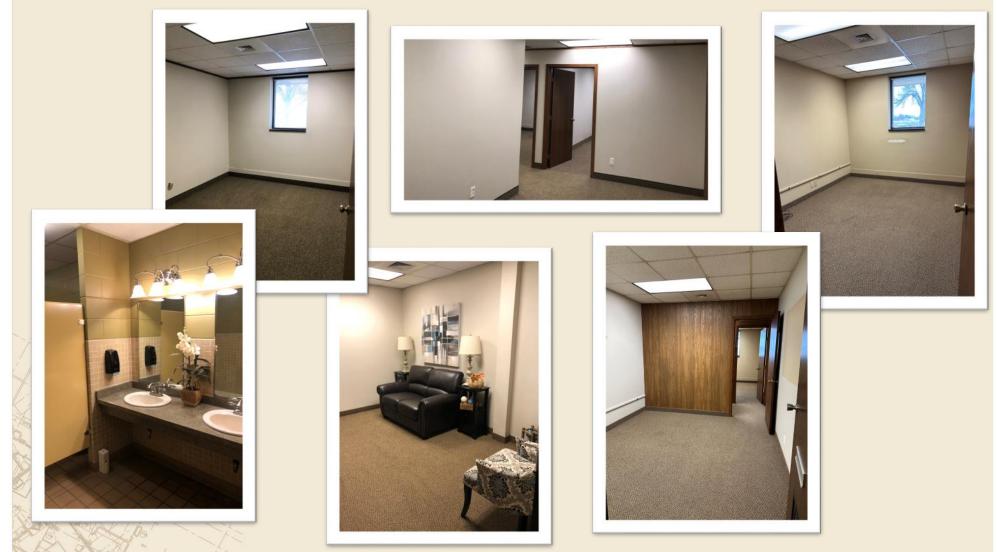

UNTS:

- 6,446 vpd @ 210th St W (east of location)
- 4,370 vpd @ Holyoke & 210th St W
- 6,533 vpd @ 210th St W & Howland

#### DEMOGRAPHICS:

|                  | 1 Mile   | 3 Mile   | 5 Mile    |
|------------------|----------|----------|-----------|
| Population       | 3,330    | 12,419   | 30,989    |
| Median HH Income | \$75,180 | \$91,163 | \$104,210 |
| Avg HH Income    | \$75,360 | \$98,161 | \$107,845 |

DISCLAIMER: The information contained herein is deemed reliable but is not guaranteed. We have not verified its accuracy nor do we make any warranty or representation about it. You and your tax and legal advisors should conduct your own investigation of the property and transaction.



# INTERIOR PICS

# JOHNSON BUILDING OFFICE SUITES 8500 210TH STREET WEST, LAKEVILLE, MN 55044



DISCLAIMER: The information contained herein is deemed reliable but is not guaranteed. We have not verified its accuracy nor do we make any warranty or representation about it. You and your tax and legal advisors should conduct your own investigation of the property and transaction.













DISCLAIMER: The information contained herein is deemed reliable but is not guaranteed. We have not verified its accuracy nor do we make any warranty or representation about it. You and your tax and legal advisors should conduct your own investigation of the property and transaction.





DISCLAIMER: The information contained herein is deemed reliable but is not guaranteed. We have not verified its accuracy nor do we make any warranty or representation about it. You and your tax and legal advisors