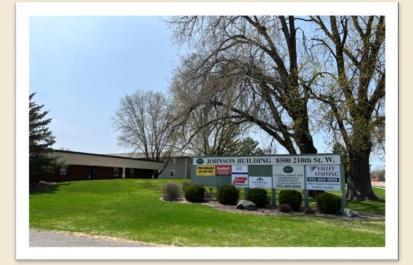

# JOHNSON BUILDING OFFICE SPACE 8500 210TH STREET WEST, LAKEVILLE, MN 55044

FOR LEASE | OFFICE SUITES

DISCLAIMER: The information contained herein is deemed reliable but is not guaranteed. We have not verified its accuracy nor do we make any warranty or representation about it. You and your tax and legal advisors should conduct your own investigation of the property and transaction.

#### PROPERTY HIGHLIGHTS

- Two (2) office suites available:
  - Suite 132 (2 privates w/windows + private restroom)
    - 700 SF—\$1,675/month
  - Suite 152 (2 privates)
    300 SF—\$625/month
- Monthly rate are calculated as gross lease rate
- Great downtown Lakeville location
- 24/7 Access
- Ample Parking