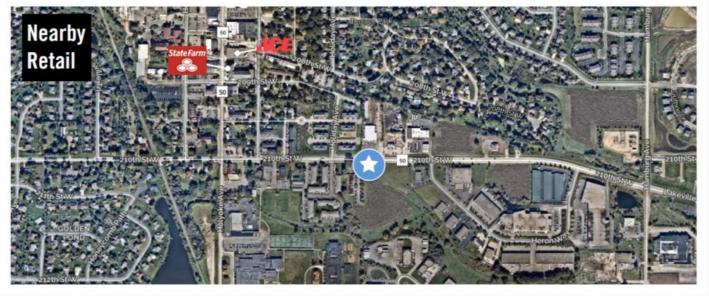

Near downtown Lakeville, multiple restaurant options, Airlake Industrial Park, Lakeville Airport and 3 1/2 miles to Interstate 35

# TRAFFIC COUNTS:

- 6,446 vpd @ 210th St W (east of location)
- 4,370 vpd @ Holyoke & 210th St W
- 6,533 vpd @ 210th St W & Howland