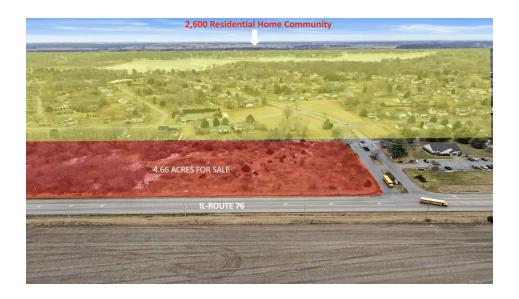

#### LOCATION DESCRIPTION

Backed by a well-established private community of approximately 2,600 homes, this site is strategically positioned to meet the increasing demand for retail and services in the area. Its proximity to Route 173 and nearby subdivisions enhances its accessibility and visibility, making it an ideal location for businesses aiming to serve the local population. Just 6 miles from the I-90 expressway, the property offers convenient access to major regional markets, adding further appeal for developers and investors looking to capitalize on the area's growth potential.

### OFFERING SUMMARY

| Sale Price:               | \$395,000  |
|---------------------------|------------|
| Lot Size:                 | 4.66 Acres |
| Lot Pin #                 | 0326180006 |
| Vehicles Per Day On IL-76 | 8,089      |