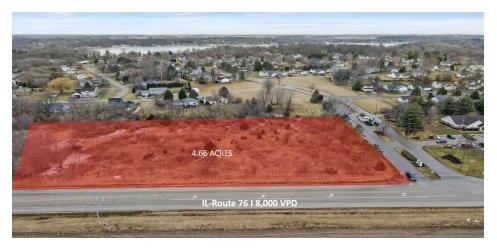

### PROPERTY DESCRIPTION

Introducing a prime 4.66-acre corner lot in the thriving community of Poplar Grove, IL—an exceptional opportunity for developers and investors. Zoned GB (General Business), this versatile property offers a wide array of potential uses, including a retail strip center, stand-alone retail, storage facility, car wash, daycare center, or even a cannabis dispensary. Utilities are in place, with the exception of water service, which is just 110 feet across Route 76. The Village of Poplar Grove has demonstrated strong support for economic development, establishing an Enterprise Zone at the intersection of IL-76 and IL-173. This program offers valuable incentives and opportunities for businesses and entrepreneurs looking to establish themselves in this high-potential corridor. With its flexible zoning permits and strategic location, this property presents a valuable opportunity to meet the needs of a rapidly expanding community.

### OFFERING SUMMARY

| Sale Price:               | \$395,000  |
|---------------------------|------------|
| Lot Size:                 | 4.66 Acres |
| Lot Pin #                 | 0326180006 |
| Vehicles Per Day On IL-76 | 8,089      |