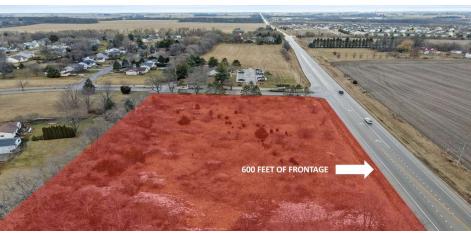

#### **HIGHLIGHTS**

- · High visibility and accessibility
- · Utilities in place
- Enterprise Zone Incentives
- · Proximity to subdivisions and residential areas
- Corner lot
- · Zoned for (General Business)
- 600 FT of frontage