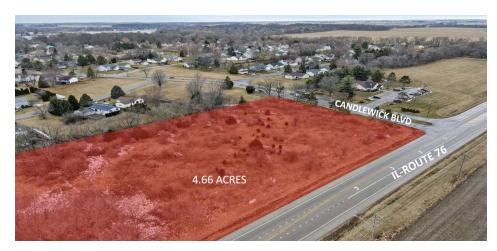

### PROPERTY DESCRIPTION

Introducing a prime 4.66-acre corner lot in the thriving community of Poplar Grove, IL—an exceptional opportunity for developers and investors. Zoned GB (General Business), this versatile property offers a wide array of potential uses, including a retail strip center, stand-alone retail, storage facility, car wash, daycare center, or even a cannabis dispensary. Utilities are in place, with the exception of water service, which is just 110 feet across Route 76. The Village of Poplar Grove has demonstrated strong support for economic development, establishing an Enterprise Zone at the intersection of IL-76 and IL-173. This program offers valuable incentives and opportunities for businesses and entrepreneurs looking to establish themselves in this high-potential corridor. With its flexible zoning permits and strategic location, this property presents a valuable opportunity to meet the needs of a rapidly expanding community.

### OFFERING SUMMARY

| Sale Price:               | \$395,000  |
|---------------------------|------------|
| Lot Size:                 | 4.66 Acres |
| Lot Pin #                 | 0326180006 |
| Vehicles Per Day On IL-76 | 8,089      |