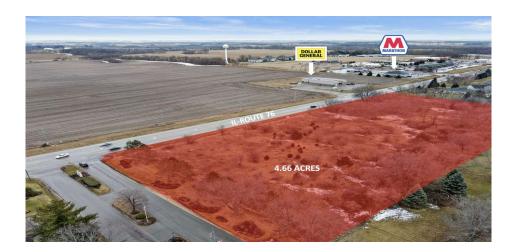

### PROPERTY DESCRIPTION

Introducing a prime 4.66-acre corner lot in the thriving community of Poplar Grove, IL—an exceptional opportunity for developers and investors. Zoned GB (General Business), this versatile property offers a wide array of potential uses, including a retail strip center, stand-alone retail, storage facility, car wash, daycare center, or even a cannabis dispensary. Utilities are in place, with the exception of water service, which is just 110 feet across Route 76. The Village of Poplar Grove has demonstrated strong support for economic development, establishing an Enterprise Zone at the intersection of IL-76 and IL-173. This program offers valuable incentives and opportunities for businesses and entrepreneurs looking to establish themselves in this high-potential corridor. With its flexible zoning permits and strategic location, this property presents a valuable opportunity to meet the needs of a rapidly expanding community.

### OFFERING SUMMARY

| Sale Price:               | \$395,000  |
|---------------------------|------------|
| Lot Size:                 | 4.66 Acres |
| Lot Pin #                 | 0326180006 |
| Vehicles Per Day On IL-76 | 8,089      |

### LOCATION INFO

13766 Illinois 76 Poplar Grove, IL 61065