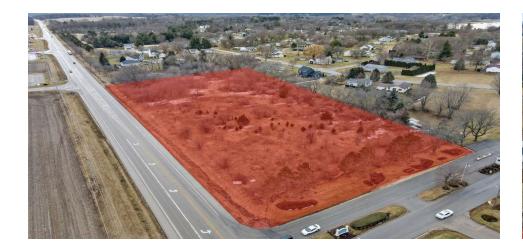

### PROPERTY DESCRIPTION

Introducing a prime 4.66-acre corner lot in the thriving community of Poplar Grove, IL—an exceptional opportunity for developers and investors. Zoned GB (General Business), this versatile property offers a wide array of potential uses, including a retail strip center, stand-alone retail, storage facility, car wash, daycare center, or even a cannabis dispensary. Utilities are in place, with the exception of water service, which is just 110 feet across Route 76. The Village of Poplar Grove has demonstrated strong support for economic development, establishing an Enterprise Zone at the intersection of IL-76 and IL-173. This program offers valuable incentives and opportunities for businesses and entrepreneurs looking to establish themselves in this high-potential corridor. With its flexible zoning permits and strategic location, this property presents a valuable opportunity to meet the needs of a rapidly expanding community.

### OFFERING SUMMARY

| Sale Price:               | \$395,000  |
|---------------------------|------------|
| Lot Size:                 | 4.66 Acres |
| Lot Pin #                 | 0326180006 |
| Vehicles Per Day On IL-76 | 8,089      |