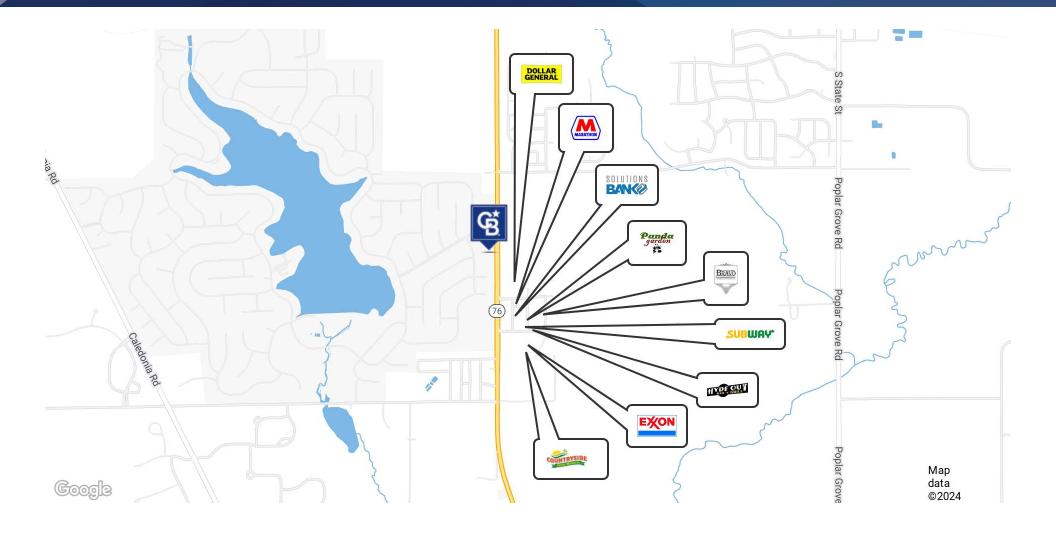

### RETAIL MAP

13766 Illinois 76 Poplar Grove, IL 61065

**Paul Proano** 312.860.4043

paul@proanocommercialgroup.com

#### LOCATION DESCRIPTION

Backed by a well-established private community of approximately 2,600 homes, this site is strategically positioned to meet the increasing demand for retail and services in the area. Its proximity to Route 173 and nearby subdivisions enhances its accessibility and visibility, making it an ideal location for businesses aiming to serve the local population. Just 6 miles from the I-90 expressway, the property offers convenient access to major regional markets, adding further appeal for developers and investors looking to capitalize on the area's growth potential.