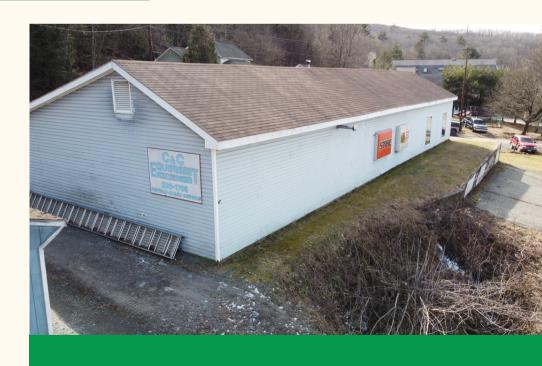

120 Bellemonte Ave Hawley, PA 18428

Well established, turn key, rental equipment business for sale in Hawley PA, located in the northern Poconos. The sale includes an extensive array of equipment from excavators and skid steers to power tools pumps and party rentals. In business since 1995, they are the go-to rental equipment business in the Lake Wallenpaupack area from contractors to homeowners. The owner is ready to retire and is including the real estate consisting of .97 acres, a 3,188 square foot building with 389' of road frontage on US Route 6 with traffic counts in excess of 7,900 vehicles per day, as well as all the vast inventory of rental equipment. This is a great opportunity to own your own business or expand your current operation.

#### **BUILDING FEATURES:**

Total Building SF: 3,188

Year Built: 1995

Parking Ratio: 10 spots