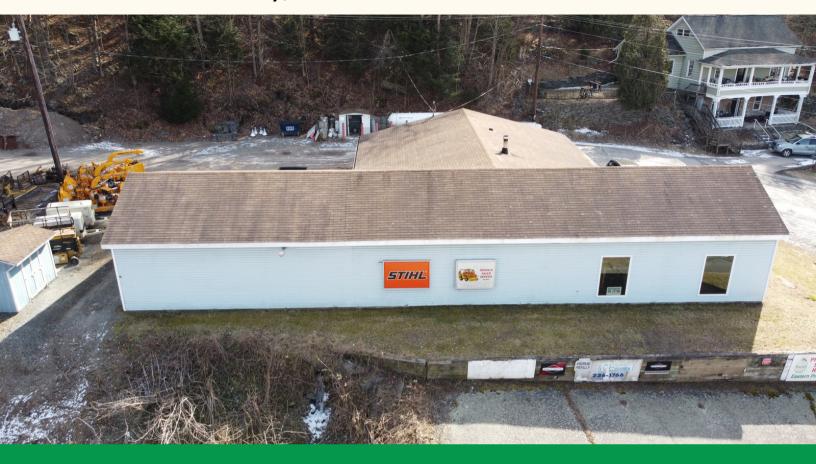

120 Bellemonte Ave Hawley, PA 18428

Well established, turn key, rental equipment business for sale in Hawley PA, located in the northern Poconos. The sale includes an extensive array of equipment from excavators and skid steers to power tools pumps and party rentals. In business since 1995, they are the go-to rental equipment business in the Lake Wallenpaupack area from contractors to homeowners. The owner is ready to retire and is including the real estate consisting of .97 acres, a 3,188 square foot building with 389' of road frontage on US Route 6 with traffic counts in excess of 7,900 vehicles per day, as well as all the vast inventory of rental equipment. This is a great opportunity to own your own business or expand your current operation.

#### **BUILDING FEATURES:**

Total Building SF: 3,188

Year Built: 1995

Parking Ratio: 10 spots

#### **PROPERTY FEATURES:**

Price: \$1,600,000

Lot Size: See map Attached

Parking: Outdoor/10 spots

Zoning: C-1 General Commercial