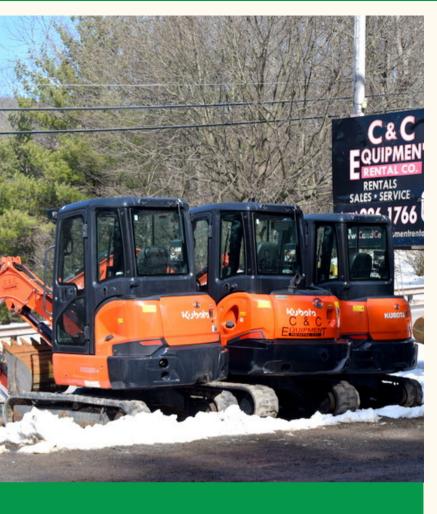

120 Bellemonte Ave Hawley, PA 18428

Well established, turn key, rental equipment business for sale in Hawley PA, located in the northern Poconos. The sale includes an extensive array of equipment from excavators and skid steers to power tools pumps and party rentals. In business since 1995, they are the go-to rental equipment business in the Lake Wallenpaupack area from contractors to homeowners. The owner is ready to retire and is including the real estate consisting of .97 acres, a 3,188 square foot building with 389' of road frontage on US Route 6 with traffic counts in excess of 7,900 vehicles per day, as well as all the vast inventory of rental equipment. This is a great opportunity to own your own business or expand your current operation.