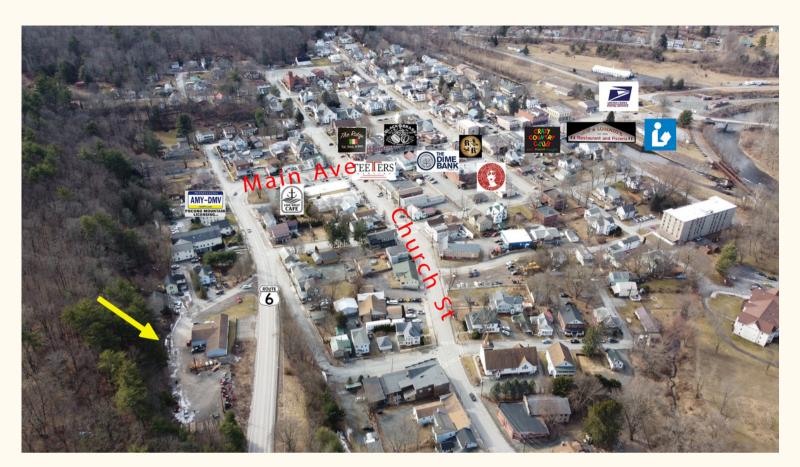

120 Bellemonte Ave Hawley, PA 18428

Well established, turn key, rental equipment business for sale in Hawley PA, located in the northern Poconos. The sale includes an extensive array of equipment from excavators and skid steers to power tools pumps and party rentals. In business since 1995, they are the go-to rental equipment business in the Lake Wallenpaupack area from contractors to homeowners. The owner is ready to retire and is including the real estate consisting of .97 acres, a 3,188 square foot building with 389' of road frontage on US Route 6 with traffic counts in excess of 7,900 vehicles per day, as well as all the vast inventory of rental equipment. This is a great opportunity to own your own business or expand your current operation.