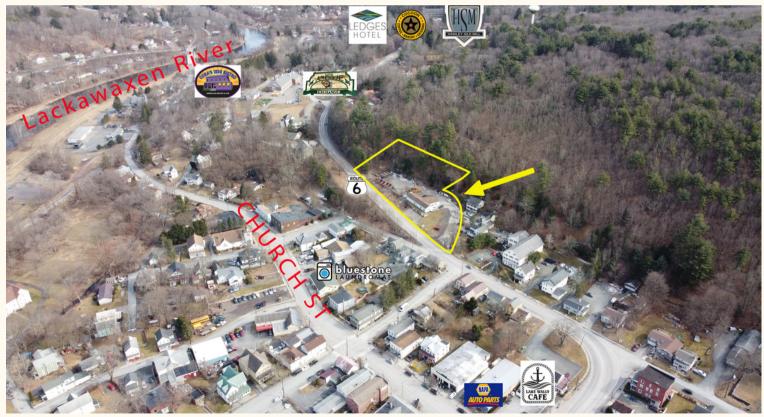

120 Bellemonte Ave Hawley, PA 18428

Well established, turn key, rental equipment business for sale in Hawley PA, located in the northern Poconos. The sale includes an extensive array of equipment from excavators and skid steers to power tools pumps and party rentals. In business since 1995, they are the go-to rental equipment business in the Lake Wallenpaupack area from contractors to homeowners. The owner is ready to retire and is including the real estate consisting of .97 acres, a 3,188 square foot building with 389' of road frontage on US Route 6 with traffic counts in excess of 7,900 vehicles per day, as well as all the vast inventory of rental equipment. This is a great opportunity to own your own business or expand your current operation.

#### **PROPERTY FEATURES:**

Price: \$1,600,000

Lot Size: See map Attached

Parking: Outdoor/10 spots

Zoning: C-1 General Commercial