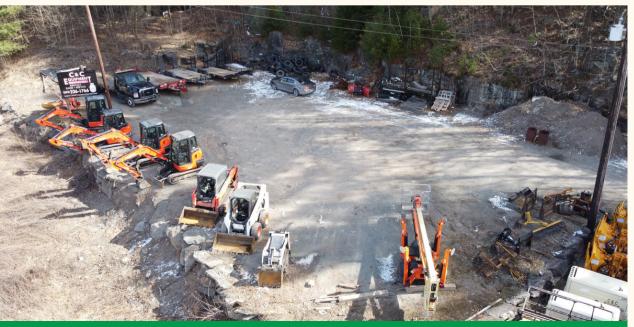

120 Bellemonte Ave Hawley, PA 18428

Well established, turn key, rental equipment business for sale in Hawley PA, located in the northern Poconos. The sale includes an extensive array of equipment from excavators and skid steers to power tools pumps and party rentals. In business since 1995, they are the go-to rental equipment business in the Lake Wallenpaupack area from contractors to homeowners. The owner is ready to retire and is including the real estate consisting of .97 acres, a 3,188 square foot building with 389' of road frontage on US Route 6 with traffic counts in excess of 7,900 vehicles per day, as well as all the vast inventory of rental equipment. This is a great opportunity to own your own business or expand your current operation.