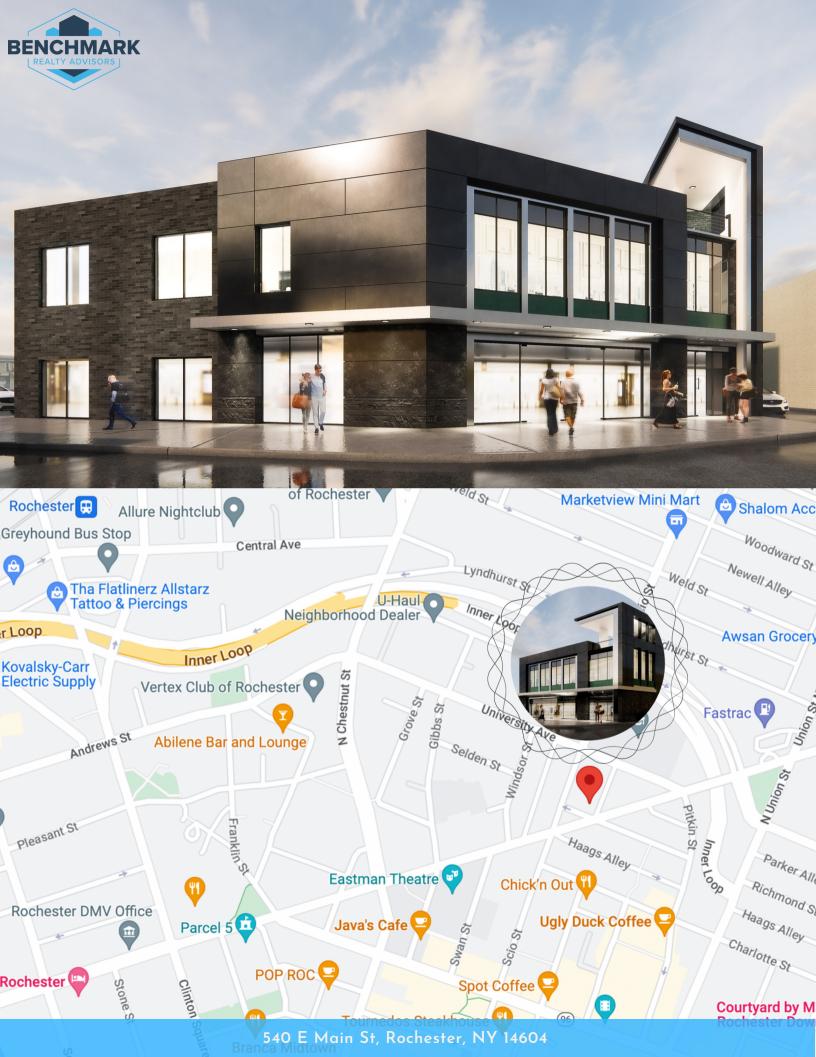

## 540 EAST MAIN STREET

Landmark Location

BUILD TO SUIT

Up to 20,000 SF

MARK CHIARENZA
BENCHMARK REALTY ADVISORS
898 S CLINTON AVE | ROCHESTER, NY 14620
MARK@BENCHMARKRA.COM
(585) 303-8017

H\LN

Benchmark Realty Advisors is pleased to exclusively present this masterful redevelopment opportunity on Rochester's East Main Street. Located just off the city's Inner Loop and down from University Ave, this project offers up to 20,000 Square Foot of space in a build to suit opportunity for Retail, Office, Restaurant, Brewery, Music Venue, etc. Starting at \$16/SF for a vanilla shell awaiting a preferred build out proposal. Now accepting application and plans.