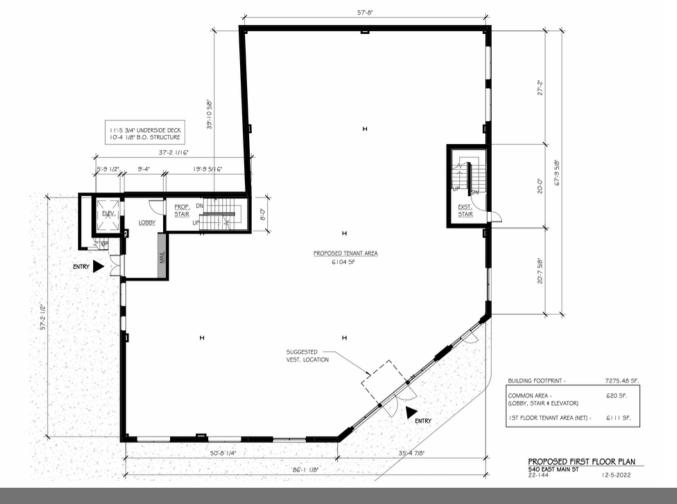

## 540 EAST MAIN STREET

Landmark Location

BUILD TO SUIT

Up to 20,000 SF

MARK CHIARENZA
BENCHMARK REALTY ADVISORS
898 S CLINTON AVE | ROCHESTER, NY 14620
MARK@BENCHMARKRA.COM
(585) 303-8017

H\LN

Benchmark Realty Advisors is pleased to exclusively present this masterful redevelopment opportunity on Rochester's East Main Street. Located just off the city's Inner Loop and down from University Ave, this project offers up to 20,000 Square Foot of space in a build to suit opportunity for Retail, Office, Restaurant, Brewery, Music Venue, etc. Starting at \$16/SF for a vanilla shell awaiting a preferred build out proposal. Now accepting application and plans.