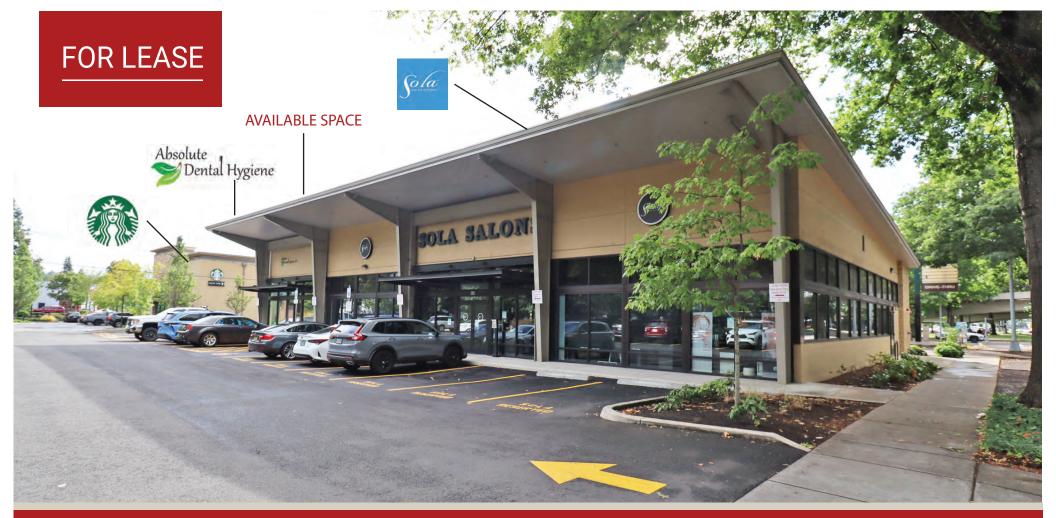

## HIGH EXPOSURE RETAIL SPACE 7th & WASHINGTON CENTER

- 750 SQUARE FEET
- LOCATED BETWEEN W. 6th & 7th AT THE WASHINGTON-JEFFERSON BRIDGE
- JOIN SOLA SALON STUDIOS AND ABSOLUTE DENTAL HYGIENE
- OVER 60,000 CARS PER DAY
- NEIGHBOR TENANTS INCLUDE STARBUCKS, FIVE GUYS, T-MOBILE & JIMMY JOHNS