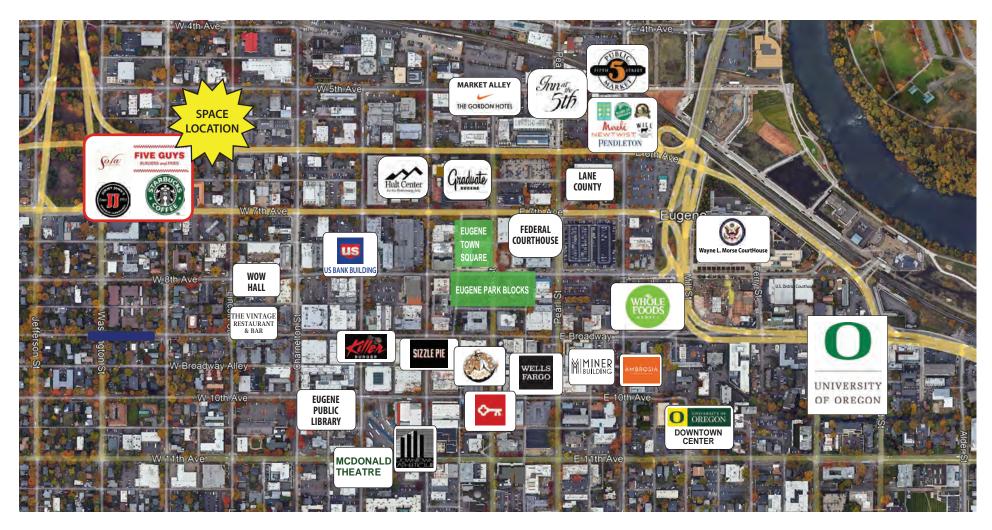

## **7TH & WASHINGTON CENTER**

Situated between 6th & 7th Street at the Washington Jefferson Street Bridge, this center serves as the gateway to Downtown Eugene. The location benefits from high traffic flow, catering to both morning and evening commuters, making it an ideal spot for any retailer or office user dependent on heavy traffic.

The center offers ample parking and experiences over 60,000 AADT (Annual Average Daily Traffic).