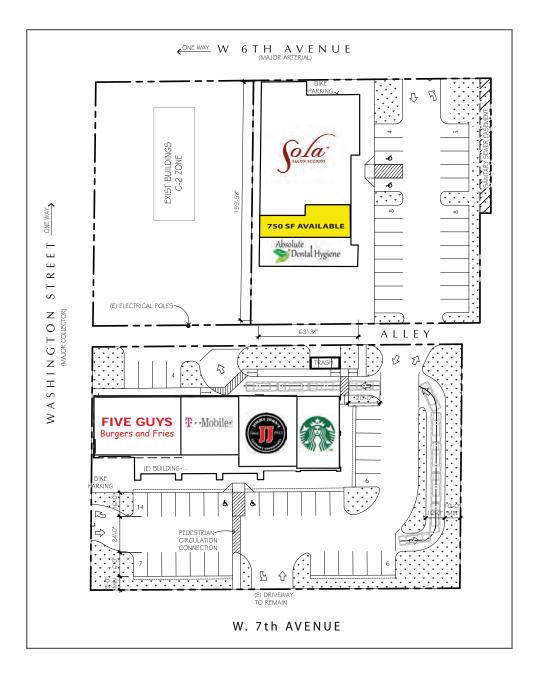

## **CENTER SITE PLAN**

## **7TH & WASHINGTON CENTER**

Situated between 6th & 7th Street at the Washington Jefferson Street Bridge, this center serves as the gateway to Downtown Eugene. The location benefits from high traffic flow, catering to both morning and evening commuters, making it an ideal spot for any retailer or office user dependent on heavy traffic.