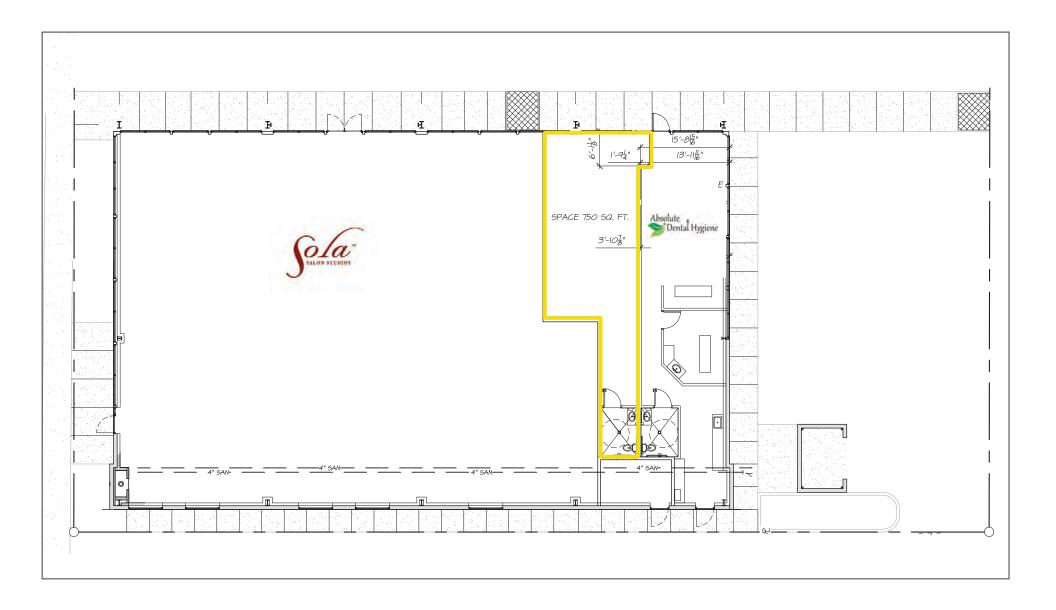

## HIGH EXPOSURE RETAIL SPACE 7th & WASHINGTON CENTER

- 750 SQUARE FEET
- LOCATED BETWEEN W. 6th & 7th AT THE WASHINGTON-JEFFERSON BRIDGE
- JOIN SOLA SALON STUDIOS AND ABSOLUTE DENTAL HYGIENE
- OVER 60,000 CARS PER DAY
- NEIGHBOR TENANTS INCLUDE STARBUCKS, FIVE GUYS, T-MOBILE & JIMMY JOHNS

## **CENTER SITE PLAN**