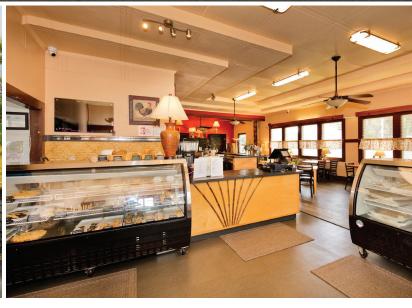

## 95-1148 Naalehu Spur Road

MLS: 702113 | \$2,000,000 Fee Simple | Beds: 2 | Baths: 1 Full, 3 3-Qtr, 3 Half | Sf living: 3,987 | Sf land: 13,297

Incredible opportunity to purchase a fee simple, commercially zoned, income-producing property in the heart of Naalehu, the southernmost town in the US. This turn-key property consists of two amazing food establishments. One is the renowned restaurant Hana Hou, which launched in 1940, offering delicious comfort food and desserts. It has a liquor license and both indoor and outdoor seating. The other is Taco Titas, offering Mexican cuisine. The property also features two charming motel rooms, warehouse, laundry room, and an office. Ample parking space is available on the lot and nearby.