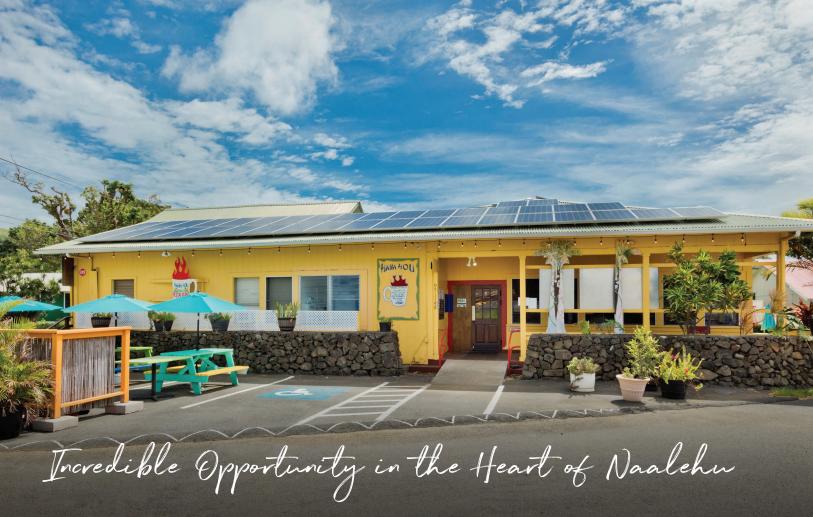

## 95-1148 Naalehu Spur Road

MLS: 702113 | \$2,000,000 Fee Simple | Beds: 2 | Baths: 1 Full, 3 3-Qtr, 3 Half | Sf living: 3,987 | Sf land: 13,297

Incredible opportunity to purchase a fee simple, commercially zoned, income-producing property in the heart of Naalehu, the southernmost town in the US. This turn-key property consists of two amazing food establishments. One is the renowned restaurant Hana Hou, which launched in 1940, offering delicious comfort food and desserts. It has a liquor license and both indoor and outdoor seating. The other is Taco Titas, offering Mexican cuisine. The property also features two charming motel rooms, warehouse, laundry room, and an office. Ample parking space is available on the lot and nearby.