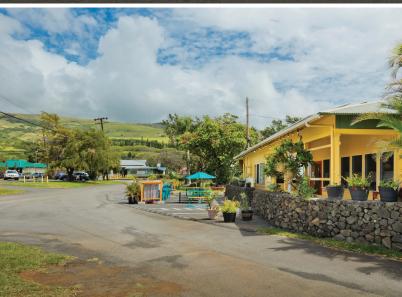

## 95-1148 Naalehu Spur Road

MLS: 702113 | \$2,000,000 Fee Simple | Beds: 2 | Baths: 1 Full, 3 3-Qtr, 3 Half | Sf living: 3,987 | Sf land: 13,297

Incredible opportunity to purchase a fee simple, commercially zoned, income-producing property in the heart of Naalehu, the southernmost town in the US. This turn-key property consists of two amazing food establishments. One is the renowned restaurant Hana Hou, which launched in 1940, offering delicious comfort food and desserts. It has a liquor license and both indoor and outdoor seating. The other is Taco Titas, offering Mexican cuisine. The property also features two charming motel rooms, warehouse, laundry room, and an office. Ample parking space is available on the lot and nearby.

Take advantage of the tremendous owner-user potential by continuing to run the existing businesses, which are generating an attractive cash flow with a desirable cap rate. Home to two of the few dining options in Ka'u (the largest district on the Big Island), this is an enticing investment. The sale also includes furniture, a comprehensive list of kitchen appliances, and restaurant recipes. Nearby area attractions include South Point, Green Sand Beach, Punaluu Black Sand Beach, the Kahuku Unit of Volcanoe National Park, and Whittington Beach Park. Located just 39 miles from Kailua- Kona and 63 miles from downtown Hilo.