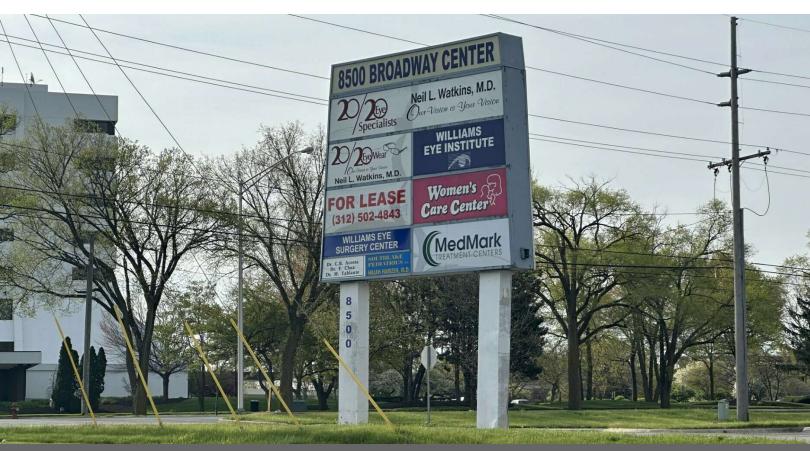

### 8528 BROADWAY MERRILLVILLE, IN 46410

### OFFICE BUILDING FOR LEASE

#### PROPERTY DESCRIPTION

This property is located in the heart of the Town of Merrillville Business/Medical office commercial corridor. The subject property consists of +/- 3,500 SF to +/- 4,800 SF of professional second generation medical office condo space. This property is managed by professional HOA and has the flexibility to divide the unit makes it a potentially versatile option for various business needs.

\$13.50 NNN. NNN expenses estimated at \$5.00 PSF Single story building

Excellent and very visible signage along Broadway, Indiana State Road 53

+/- 90 parking spaces

This property is also For Sale at \$1,400,000.

#### **LOCATION DESCRIPTION**

Centrally located ¼ mile South of US 30 on Broadway, 1 mile SW of I-65 interchange in the heart of the Broadway Commercial Corridor. This trade area is anchored by Methodist Hospital, Nipsco Headquarters and features a full range of businesses, shops, and services. Come be a part of this vibrant town!