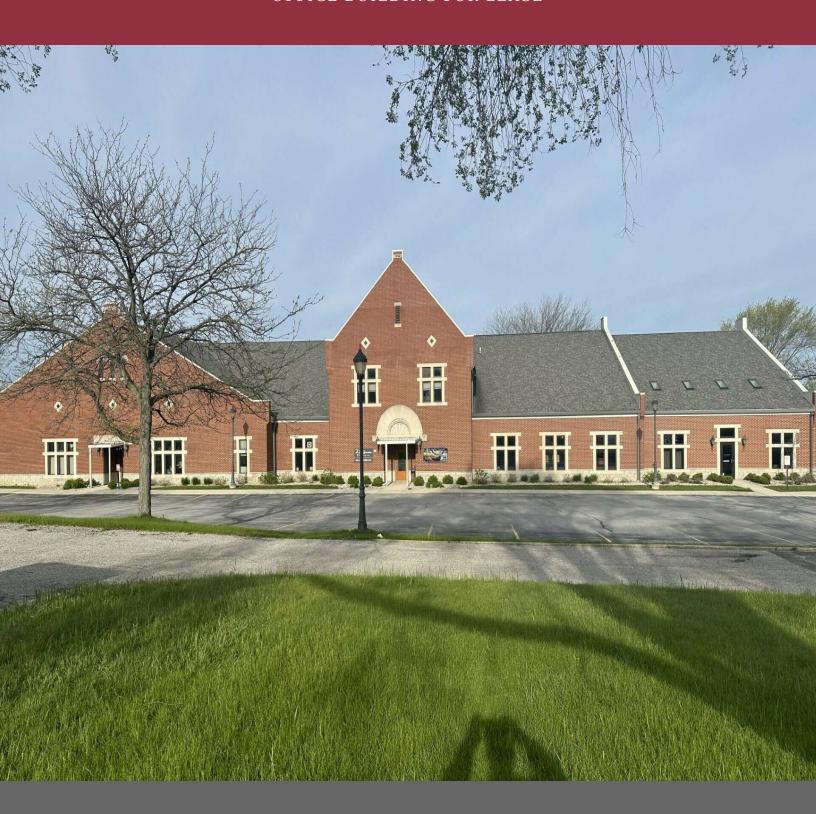

#### PROPERTY DESCRIPTION

This property is located in the heart of the Town of Merrillville Business/Medical office commercial corridor. The subject property consists of +/- 3,500 SF to +/- 4,800 SF of professional second generation medical office condo space. This property is managed by professional HOA and has the flexibility to divide the unit makes it a potentially versatile option for various business needs.

\$13.50 NNN. NNN expenses estimated at \$5.00 PSF Single story building

Excellent and very visible signage along Broadway, Indiana State Road 53

+/- 90 parking spaces

This property is also For Sale at \$1,400,000.

#### **LOCATION DESCRIPTION**

Centrally located ¼ mile South of US 30 on Broadway, 1 mile SW of I-65 interchange in the heart of the Broadway Commercial Corridor. This trade area is anchored by Methodist Hospital, Nipsco Headquarters and features a full range of businesses, shops, and services. Come be a part of this vibrant town!