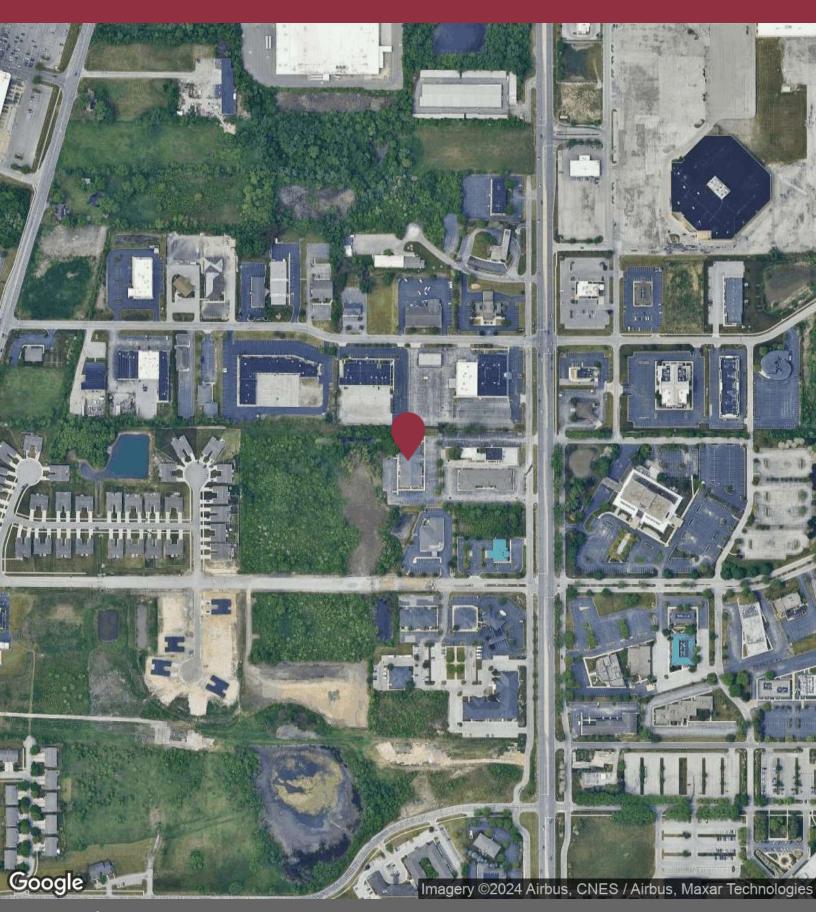

#### **LOCATION DESCRIPTION**

Centrally located ¼ mile South of US 30 on Broadway, 1 mile SW of I-65 interchange in the heart of the Broadway Commercial Corridor. This trade area is anchored by Methodist Hospital, Nipsco Headquarters and features a full range of businesses, shops, and services. Come be a part of this vibrant town!

## **Executive Summary**

8528 Broadway, Merrillville, Indiana, 46410 Drive time: 5, 15, 30 minute radii Prepared by: Michael Lunn, CCIM, SIOR Latitude: 41,46333

Longitude: -87.33623

|                        | 5 minutes | 15 minutes | 30 minutes |
|------------------------|-----------|------------|------------|
| Population             |           |            |            |
| 2010 Population        | 10,858    | 159,646    | 719,785    |
| 2020 Population        | 11,360    | 162,934    | 728,112    |
| 2023 Population        | 11,354    | 163,926    | 732,229    |
| 2028 Population        | 11,338    | 166,155    | 735,990    |
| 2010-2020 Annual Rate  | 0.45%     | 0.20%      | 0.12%      |
| 2020-2023 Annual Rate  | -0.02%    | 0.19%      | 0.17%      |
| 2023-2028 Annual Rate  | -0.03%    | 0.27%      | 0.10%      |
| 2020 Male Population   | 45.6%     | 48.1%      | 48.3%      |
| 2020 Female Population | 54.4%     | 51.9%      | 51.7%      |
| 2020 Median Age        | 45.1      | 39.9       | 39.7       |
| 2023 Male Population   | 46.5%     | 48.7%      | 48.7%      |
| 2023 Female Population | 53.5%     | 51.3%      | 51.3%      |
| 2023 Median Age        | 43.9      | 40.1       | 40.1       |