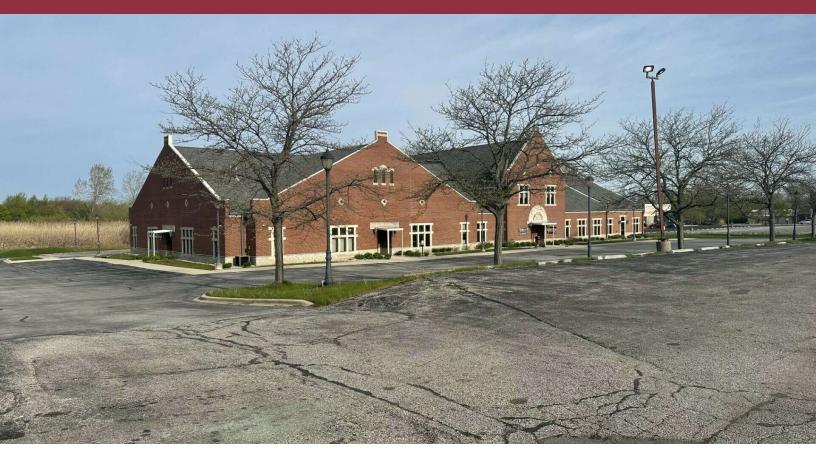

#### PROPERTY DESCRIPTION

This property is located in the heart of the Town of Merrillville Business/Medical office commercial corridor. The subject property consists of +/- 3,500 SF to +/- 4,800 SF of professional second generation medical office condo space. This property is managed by professional HOA and has the flexibility to divide the unit makes it a potentially versatile option for various business needs.

\$13.50 NNN. NNN expenses estimated at \$5.00 PSF Single story building

Excellent and very visible signage along Broadway, Indiana State Road 53

+/- 90 parking spaces

This property is also For Sale at \$1,400,000.

#### **LOCATION DESCRIPTION**

Centrally located ¼ mile South of US 30 on Broadway, 1 mile SW of I-65 interchange in the heart of the Broadway Commercial Corridor. This trade area is anchored by Methodist Hospital, Nipsco Headquarters and features a full range of businesses, shops, and services. Come be a part of this vibrant town!