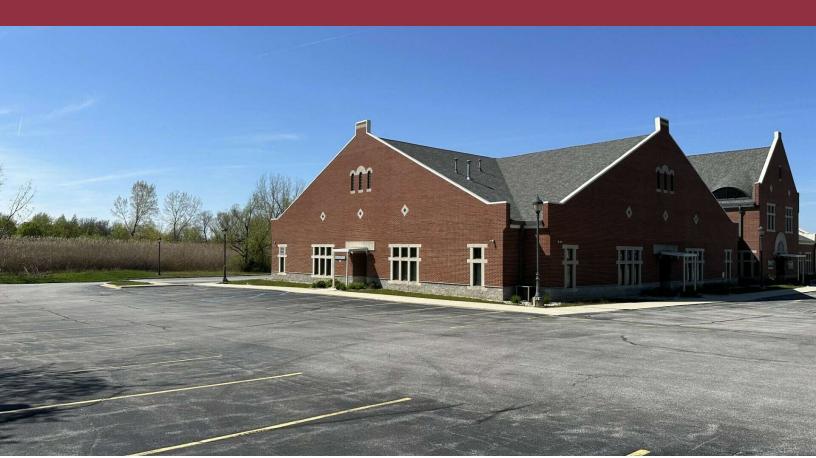

#### PROPERTY DESCRIPTION

This property is located in the heart of the Town of Merrillville Business/Medical office commercial corridor. The subject property consists of +/- 3,500 SF to +/- 4,800 SF of professional second generation medical office condo space. This property is managed by professional HOA and has the flexibility to divide the unit makes it a potentially versatile option for various business needs.

\$13.50 NNN. NNN expenses estimated at \$5.00 PSF Single story building

Excellent and very visible signage along Broadway, Indiana State Road 53

+/- 90 parking spaces

This property is also For Sale at \$1,400,000.

#### **LOCATION DESCRIPTION**

Centrally located ¼ mile South of US 30 on Broadway, 1 mile SW of I-65 interchange in the heart of the Broadway Commercial Corridor. This trade area is anchored by Methodist Hospital, Nipsco Headquarters and features a full range of businesses, shops, and services. Come be a part of this vibrant town!