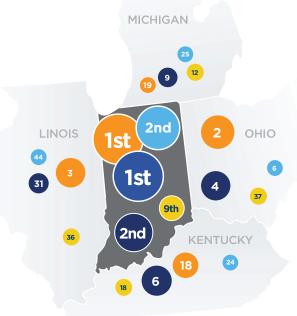

- America's Top State for Business Infrastructure
- Best Place to Start a Business
- Property Tax Index Rank
  (Tax Foundation, 2022)
- 2 Cost of Doing Business
  (America's Top States for Business, CNBC, 2022
- 9 State Business Tax Climate Index Score