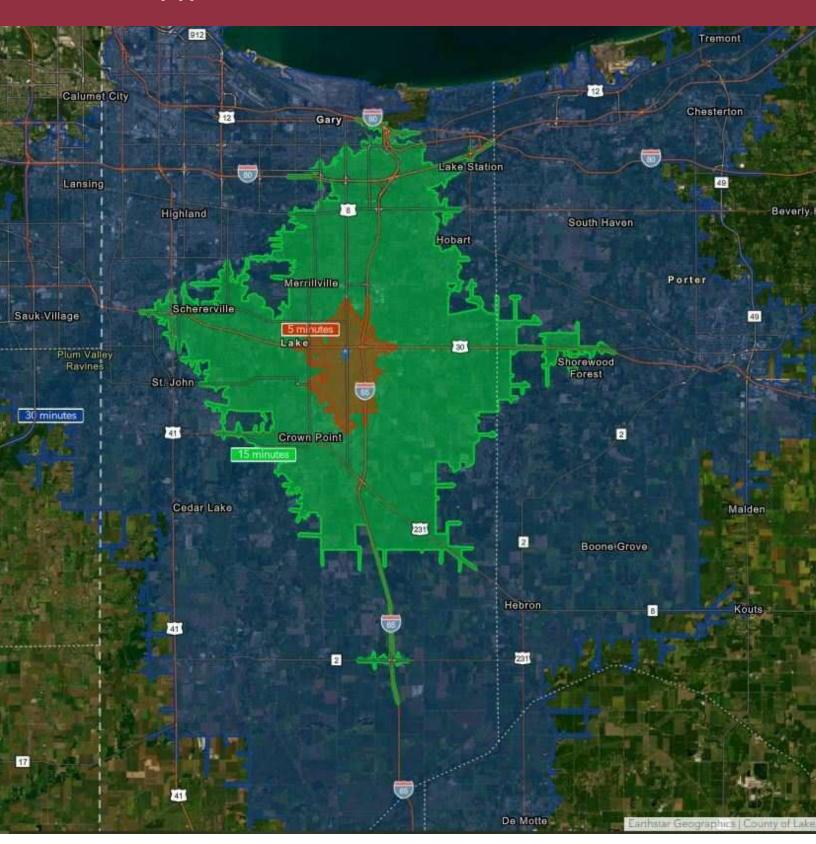

## **Executive Summary**

8528 Broadway, Merrillville, Indiana, 46410 Drive time: 5, 15, 30 minute radii Prepared by: Michael Lunn, CCIM, SIOR Latitude: 41,46333

Longitude: -87.33623

|                        | 5 minutes | 15 minutes | 30 minutes |
|------------------------|-----------|------------|------------|
| Population             |           |            |            |
| 2010 Population        | 10,858    | 159,646    | 719,785    |
| 2020 Population        | 11,360    | 162,934    | 728,112    |
| 2023 Population        | 11,354    | 163,926    | 732,229    |
| 2028 Population        | 11,338    | 166,155    | 735,990    |
| 2010-2020 Annual Rate  | 0.45%     | 0.20%      | 0.12%      |
| 2020-2023 Annual Rate  | -0.02%    | 0.19%      | 0.17%      |
| 2023-2028 Annual Rate  | -0.03%    | 0.27%      | 0.10%      |
| 2020 Male Population   | 45.6%     | 48.1%      | 48.3%      |
| 2020 Female Population | 54.4%     | 51.9%      | 51.7%      |
| 2020 Median Age        | 45.1      | 39.9       | 39.7       |
| 2023 Male Population   | 46.5%     | 48.7%      | 48.7%      |
| 2023 Female Population | 53.5%     | 51.3%      | 51.3%      |
| 2023 Median Age        | 43.9      | 40.1       | 40.1       |