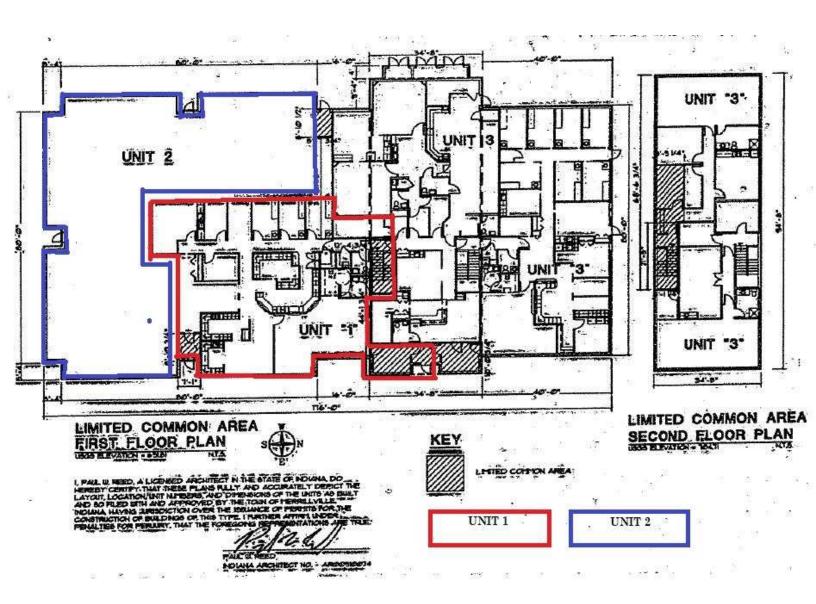

#### **AVAILABLE SPACES**

| SUITE      | TENANT    | SIZE (SF)        | LEASE TYPE | LEASE RATE    | DESCRIPTION |
|------------|-----------|------------------|------------|---------------|-------------|
| Unit 1 & 2 | Available | 3,500 - 8,300 SF | NNN        | \$13.50 SF/yr | -           |