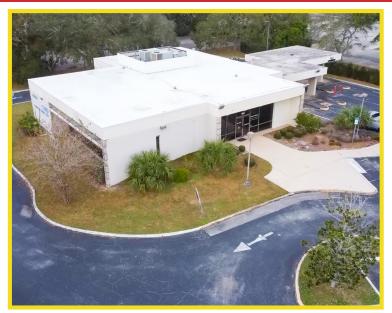

#### **Summary**

| PRICE:  | \$9,000/mo NNN |  |  |
|---------|----------------|--|--|
| TYPE:   | Building       |  |  |
| ZONING: | СР             |  |  |
| SIZE:   | 1.51 Acres     |  |  |