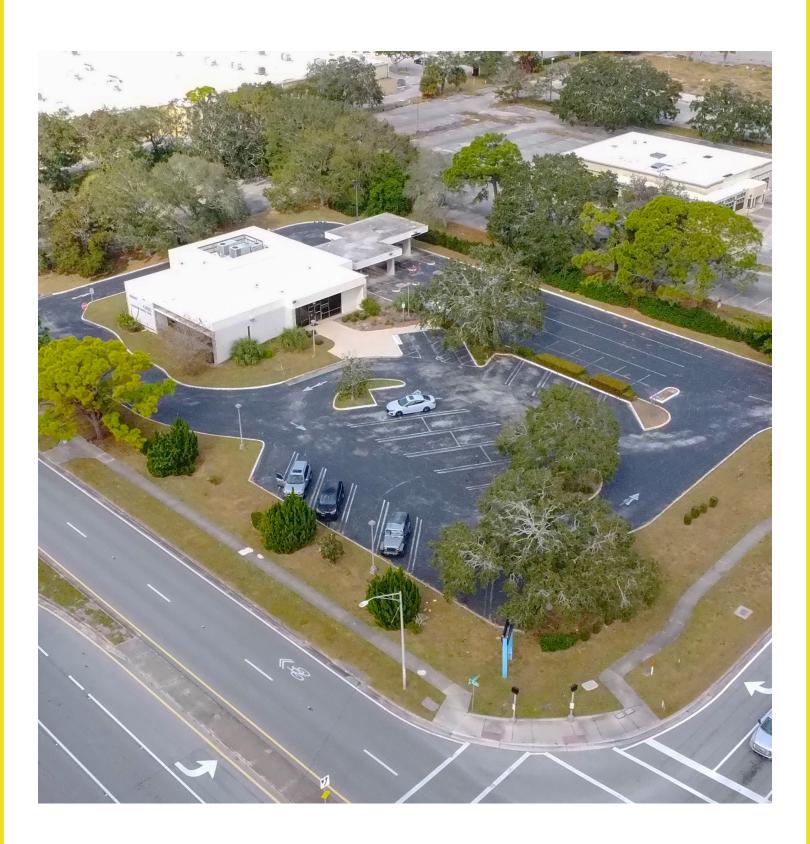

#### Property Highlights:

- Exceptional Corner Location:
  Situated at the busy intersection of S Apollo Blvd and E Nasa Blvd.
- ✓ High Traffic Counts: 23,000 vehicles daily on S Apollo Blvd. 18,300 vehicles daily on E Nasa Blvd.
- Proximity to Key Amenities:

  Just 4 minutes east of Orlando Melbourne
  International Airport. Conveniently located east
  of Babcock St, offering easy access to surrounding
  commercial and residential areas.
- ✓ Versatile Potential: Ideal for retail, office.