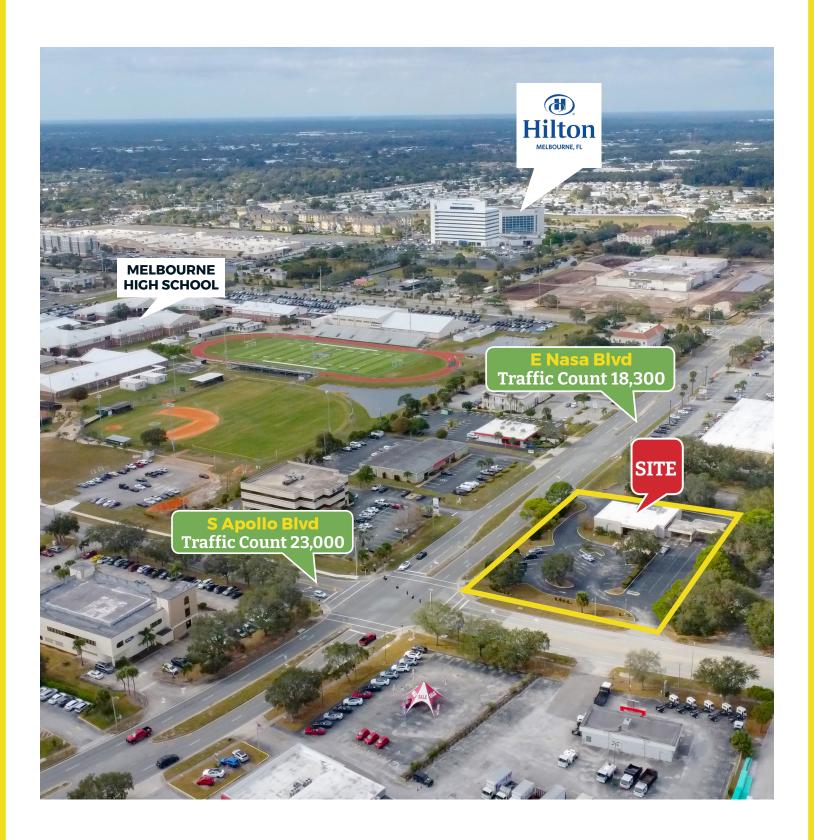

#### Property Highlights:

- Exceptional Corner Location:
  Situated at the busy intersection of S Apollo Blvd and E Nasa Blvd.
- ✓ High Traffic Counts: 23,000 vehicles daily on S Apollo Blvd. 18,300 vehicles daily on E Nasa Blvd.
- Proximity to Key Amenities:

  Just 4 minutes east of Orlando Melbourne
  International Airport. Conveniently located east
  of Babcock St, offering easy access to surrounding
  commercial and residential areas.
- ✓ Versatile Potential: Ideal for retail, office.