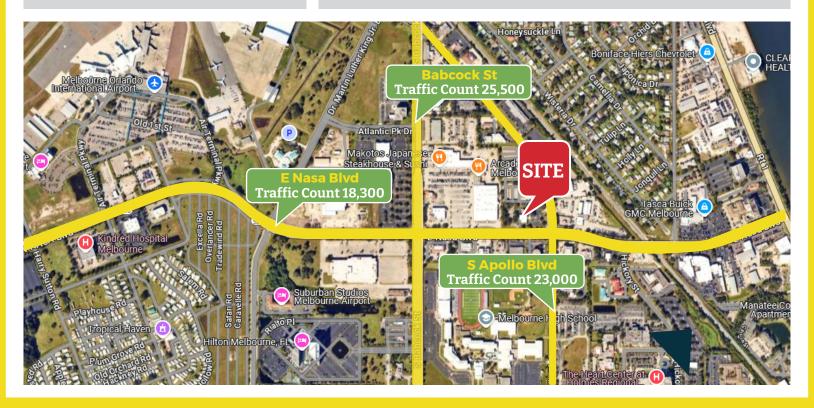

#### Property Highlights:

- Exceptional Corner Location:
  Situated at the busy intersection of S Apollo Blvd and E Nasa Blvd.
- ✓ High Traffic Counts: 23,000 vehicles daily on S Apollo Blvd. 18,300 vehicles daily on E Nasa Blvd.
- Proximity to Key Amenities:

  Just 4 minutes east of Orlando Melbourne
  International Airport. Conveniently located east
  of Babcock St, offering easy access to surrounding
  commercial and residential areas.
- ✓ Versatile Potential: Ideal for retail, office.