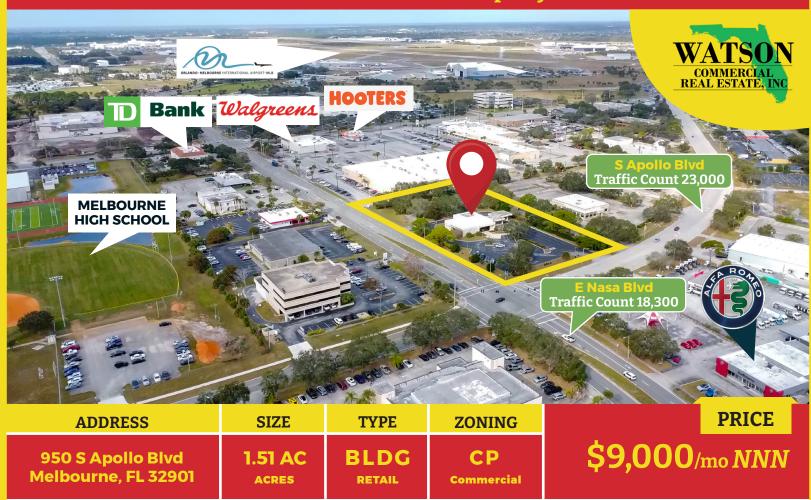

# **FOR LEASE**

**Prime Commercial Property** 

#### Property Highlights:

- Exceptional Corner Location:
  Situated at the busy intersection of S Apollo Blvd and E Nasa Blvd.
- ✓ High Traffic Counts: 23,000 vehicles daily on S Apollo Blvd. 18,300 vehicles daily on E Nasa Blvd.
- Proximity to Key Amenities:

  Just 4 minutes east of Orlando Melbourne
  International Airport. Conveniently located east
  of Babcock St, offering easy access to surrounding
  commercial and residential areas.
- ✓ Versatile Potential: Ideal for retail, office.

#### **Summary**

| PRICE:  | \$9,000/mo NNN |  |  |
|---------|----------------|--|--|
| TYPE:   | Building       |  |  |
| ZONING: | СР             |  |  |
| SIZE:   | 1.51 Acres     |  |  |