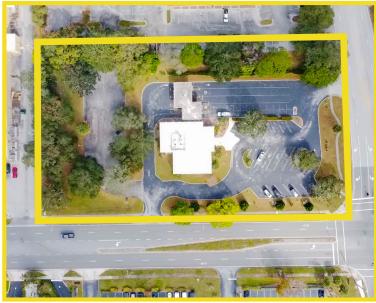

#### **Summary**

| PRICE:  | \$9,000/mo NNN |  |  |
|---------|----------------|--|--|
| TYPE:   | Building       |  |  |
| ZONING: | СР             |  |  |
| SIZE:   | 1.51 Acres     |  |  |