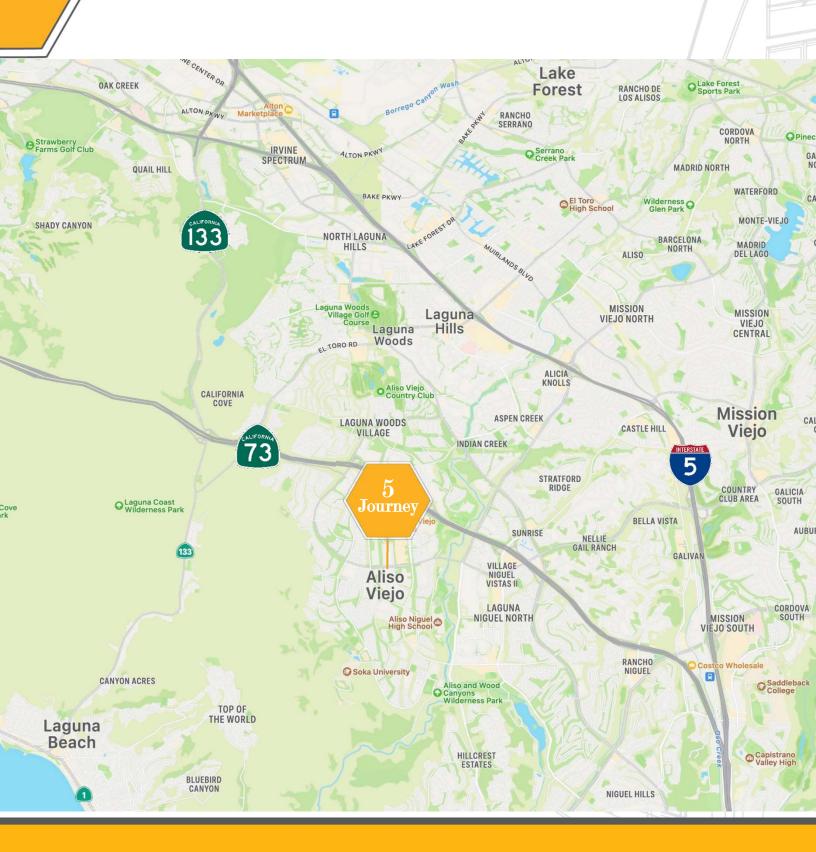

## FOR ITASE Seconomos Dewolf Medical Office Building 5 Journey, Aliso Viejo, CA 92656

#### **HIGHLIGHTS**

- √ 23,600 Square Foot Premier Medical Building Near Amenities
- √ \$2.50/sf NNN monthly lease rate (±\$0.95/sf NNN charges)
- ✓ Common area conference room available for tenant use
- ✓ Suite 100 3,006 sf Vacant (P.T. build-out)
- ✓ Suite 150 2,272 sf Vacant (pediatrics build-out)
- ✓ Suite 230 1,476 sf Vacant (dental build-out)





### LOCATION







# SUITE 100 (3,006 sf)



### SUITE 150 (2,272 sf)





### SUITE 230 (1,476 sf)



#### EXACT FLOOR PLAN NOT AVAILABLE SUITE INCLUDES:

**Reception Area** 

Two Large Exam Rooms on Windowline (two sinks each)

One Interior Office (no sink)

Two Interior Prep Offices with Counters/Cabinets (sink in each)

**File Room** 

**Private Restroom** 

**LOBBY** 











Geoff DeWolf Direct 949-576-2751 geoff@economosdewolf.com License #01319312

The information contained in this document is proprietary to Economos DeWolf, Inc. and shall be used solely for the purposes of evaluating this proposal. All such documentation and information remains the property of Economos DeWolf, Inc. and shall be kept confidential. Reproduction of any part of this document is authorized only to the extent nec