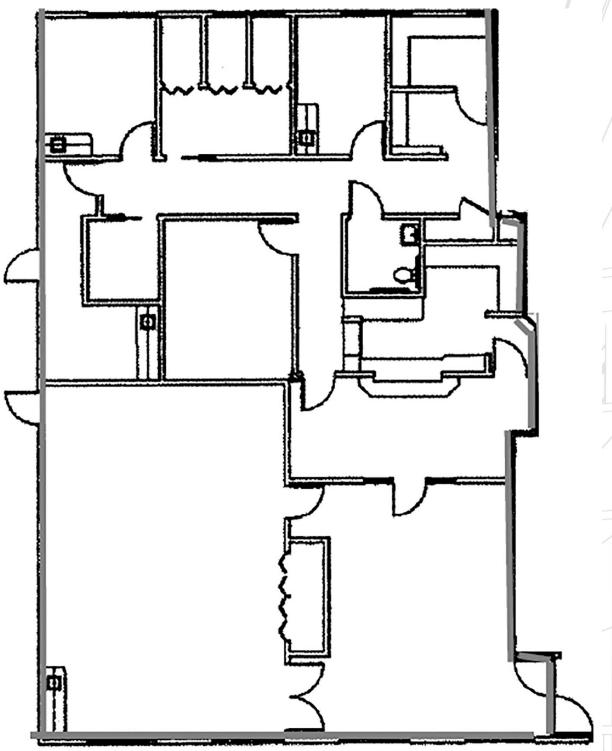

## FOR ITASE Seconomos Dewolf Medical Office Building 5 Journey, Aliso Viejo, CA 92656

#### **HIGHLIGHTS**

- √ 23,600 Square Foot Premier Medical Building Near Amenities
- √ \$2.50/sf NNN monthly lease rate (±\$0.95/sf NNN charges)
- ✓ Common area conference room available for tenant use
- ✓ Suite 100 3,006 sf Vacant (P.T. build-out)
- ✓ Suite 150 2,272 sf Vacant (pediatrics build-out)
- ✓ Suite 230 1,476 sf Vacant (dental build-out)





### LOCATION







# SUITE 100 (3,006 sf)



### SUITE 150 (2,272 sf)





### SUITE 230 (1,476 sf)



#### EXACT FLOOR PLAN NOT AVAILABLE SUITE INCLUDES:

**Reception Area** 

Two Large Exam Rooms on Windowline (two sinks each)

One Interior Office (no sink)

Two Interior Prep Offices with Counters/Cabinets (sink in each)

**File Room** 

**Private Restroom** 

**LOBBY** 











Geoff DeWolf Direct 949-576-2751 geoff@economosdewolf.com License #01319312

The information contained in this document is proprietary to Economos DeWolf, Inc. and shall be used solely for the purposes of evaluating this proposal. All such documentation and information remains the property of Economos DeWolf, Inc. and shall be kept confidential. Reproduction of any part of this document is authorized only to the extent necessary for its evaluation. All