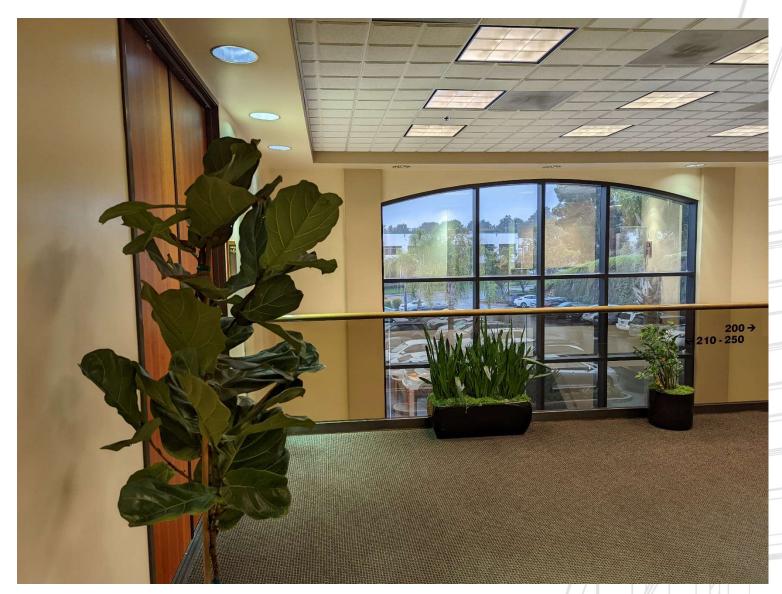

lf Medical Office Building 5 Journey, Aliso Viejo, CA 92656

#### **HIGHLIGHTS**

- √ 23,600 Square Foot Premier Medical Building Near Amenities
- √ \$2.50/sf NNN monthly lease rate (±\$0.95/sf NNN charges)
- ✓ Common area conference room available for tenant use
- ✓ Suite 100 3,006 sf Vacant (P.T. build-out)
- ✓ Suite 150 2,272 sf Vacant (pediatrics build-out)
- ✓ Suite 230 1,476 sf Vacant (dental build-out)





### LOCATION







# SUITE 100 (3,006 sf)



### SUITE 150 (2,272 sf)





### SUITE 230 (1,476 sf)



#### EXACT FLOOR PLAN NOT AVAILABLE SUITE INCLUDES:

**Reception Area** 

Two Large Exam Rooms on Windowline (two sinks each)

One Interior Office (no sink)

Two Interior Prep Offices with Counters/Cabinets (sink in each)

**File Room** 

**Private Restroom** 

**LOBBY** 











Geoff DeWolf Direct 949-576-2751 geoff@economosdewolf.com License #01319312

The information contained in this document is proprietary to Economos DeWolf, Inc. and shall be used solely for the purposes of evaluating this proposal. All such documentation and information remains the property of Economos DeWolf, Inc. and shall be kept confidential. Reproduction of any part of this document is authorized only to the extent necessary for its evaluation. All information contained herein is from sources deemed reliable; however, no representation or warranty is made as to the accuracy thereof.