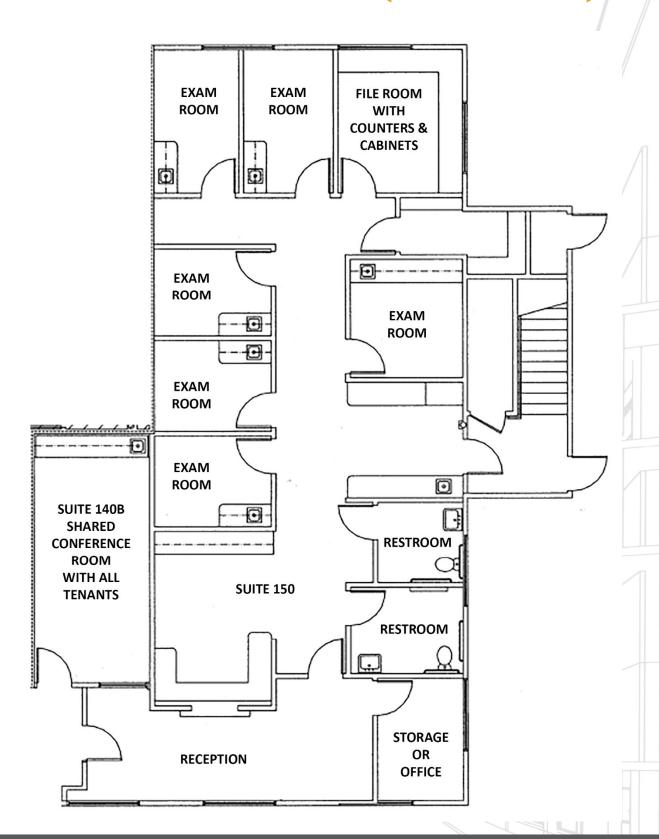

## FOR ITASE Seconomos Dewolf Medical Office Building 5 Journey, Aliso Viejo, CA 92656

#### **HIGHLIGHTS**

- √ 23,600 Square Foot Premier Medical Building Near Amenities
- √ \$2.50/sf NNN monthly lease rate (±\$0.95/sf NNN charges)
- ✓ Common area conference room available for tenant use
- ✓ Suite 100 3,006 sf Vacant (P.T. build-out)
- ✓ Suite 150 2,272 sf Vacant (pediatrics build-out)
- ✓ Suite 230 1,476 sf Vacant (dental build-out)





### LOCATION







# SUITE 100 (3,006 sf)



### SUITE 150 (2,272 sf)





### SUITE 230 (1,476 sf)



#### EXACT FLOOR PLAN NOT AVAILABLE SUITE INCLUDES:

**Reception Area** 

Two Large Exam Rooms on Windowline (two sinks each)

One Interior Office (no sink)

Two Interior Prep Offices with Counters/Cabinets (sink in each)

**File Room** 

**Private Restroom** 

**LOBBY** 











Geoff DeWolf Direct 949-576-2751 geoff@economosdewolf.com License #01319312

The information contained in this document is proprietary to Economos DeWolf, Inc. and shall be used solely for the purposes of evaluating this proposal. All such documentation and information remains the property of Economos DeWolf, Inc. and shall be kept confidential. Reproduction of any part of this document is authorized only to the extent necessary for its evaluation. All information contained herei