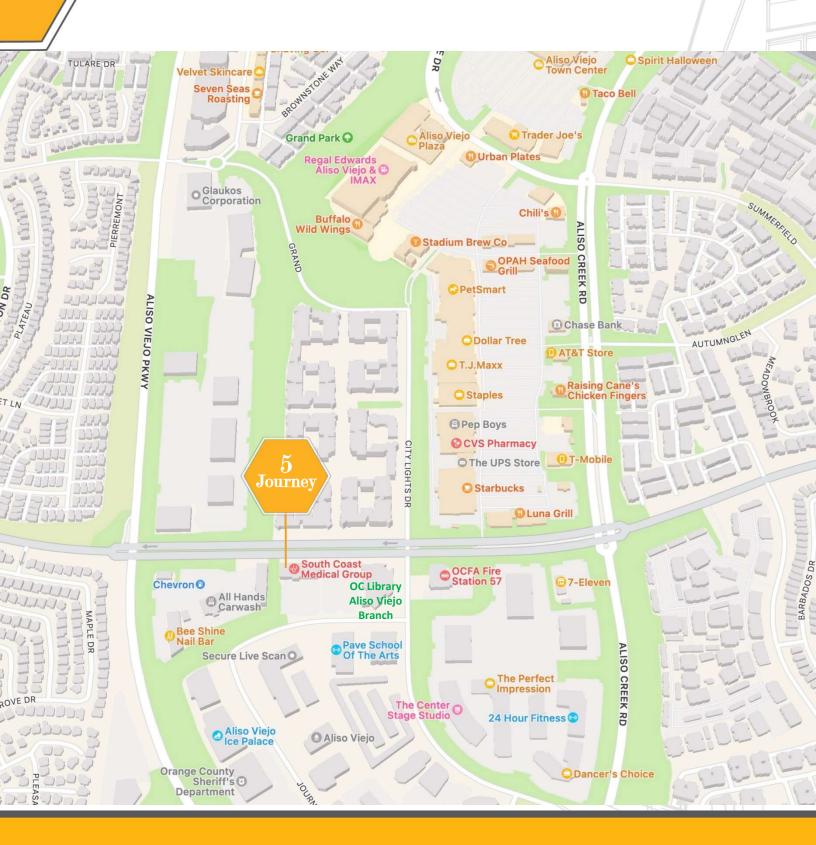

## FOR ITASE Seconomos Dewolf Medical Office Building 5 Journey, Aliso Viejo, CA 92656

#### **HIGHLIGHTS**

- √ 23,600 Square Foot Premier Medical Building Near Amenities
- √ \$2.50/sf NNN monthly lease rate (±\$0.95/sf NNN charges)
- ✓ Common area conference room available for tenant use
- ✓ Suite 100 3,006 sf Vacant (P.T. build-out)
- ✓ Suite 150 2,272 sf Vacant (pediatrics build-out)
- ✓ Suite 230 1,476 sf Vacant (dental build-out)





### LOCATION







# SUITE 100 (3,006 sf)



### SUITE 150 (2,272 sf)





### SUITE 230 (1,476 sf)



#### EXACT FLOOR PLAN NOT AVAILABLE SUITE INCLUDES:

**Reception Area** 

Two Large Exam Rooms on Windowline (two sinks each)

One Interior Office (no sink)

Two Interior Prep Offices with Counters/Cabinets (sink in each)

**File Room** 

**Private Restroom** 

**LOBBY** 











Geoff DeWolf Direct 949-576-2751 geoff@economosdewolf.com License #01319312

The information contained in this document is proprietary to Economos DeWolf, Inc. and shall be used solely for the purposes of evaluating this proposal. All such documentation and information remains the property of Economos DeWolf, Inc. and shall be kept confidential. Reproduction of any part of this document is authorized only to the extent necessa