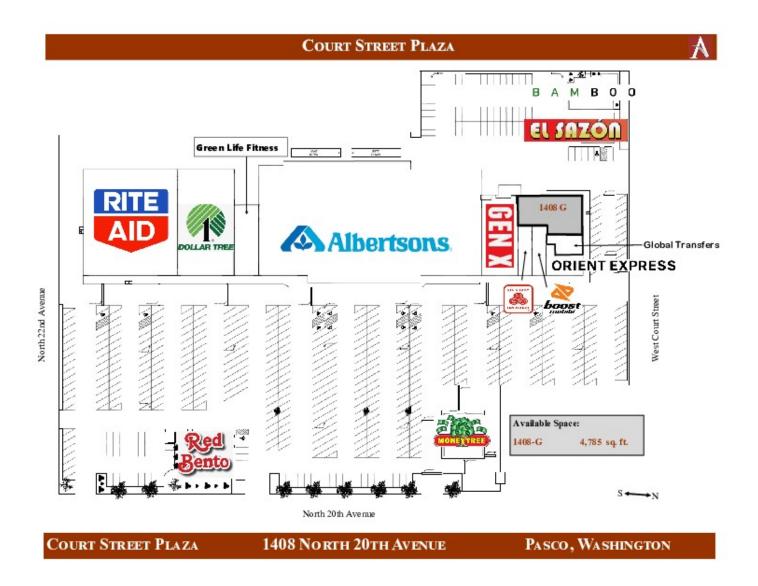

# SITE PLAN

KEN DAVIS

# AVAILABLE SPACES SUITE TENANT SIZE (SF) LEASE TYPE LEASE RATE DESCRIPTION

4,785 square foot retail space avaiable at Court Street Plaza in Pasco, WA. Over
40,000 VPD at the intersection of Court and 20th Avenue, and located just 1 minute
G Available 4,785 SF NNN \$18.00 SF/yr from the HWY 395 Interchange. This center is anchored by Albertson's (currently rebranding to Safeway), Rite Aid, and the Dollar Tree. The immediate retail trade area features several national brands with annual sales well above brand averages.