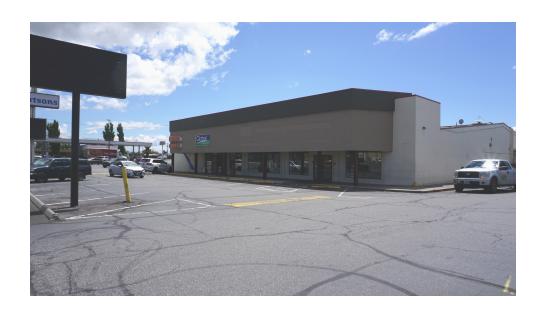

## **PROPERTY OVERVIEW**

Court Street Plaza is the dominant retail hub located in Pasco, WA near the HWY 395 Interchange. This center is anchored by Albertson's (rebranding to Safeway), Rite Aid, and Dollar Tree. The center is about to be completely refaced including brand new pole and monument signs.

## PROPERTY HIGHLIGHTS

- 4,785 SF Retail Space
- Fronts Court Street
- High Visibility
- Over 40,000 VPD
- Space is divisible

# AVAILABLE SPACES SUITE TENANT SIZE (SF) LEASE TYPE LEASE RATE DESCRIPTION

4,785 square foot retail space avaiable at Court Street Plaza in Pasco, WA. Over
40,000 VPD at the intersection of Court and 20th Avenue, and located just 1 minute
G Available 4,785 SF NNN \$18.00 SF/yr from the HWY 395 Interchange. This center is anchored by Albertson's (currently rebranding to Safeway), Rite Aid, and the Dollar Tree. The immediate retail trade area features several national brands with annual sales well above brand averages.