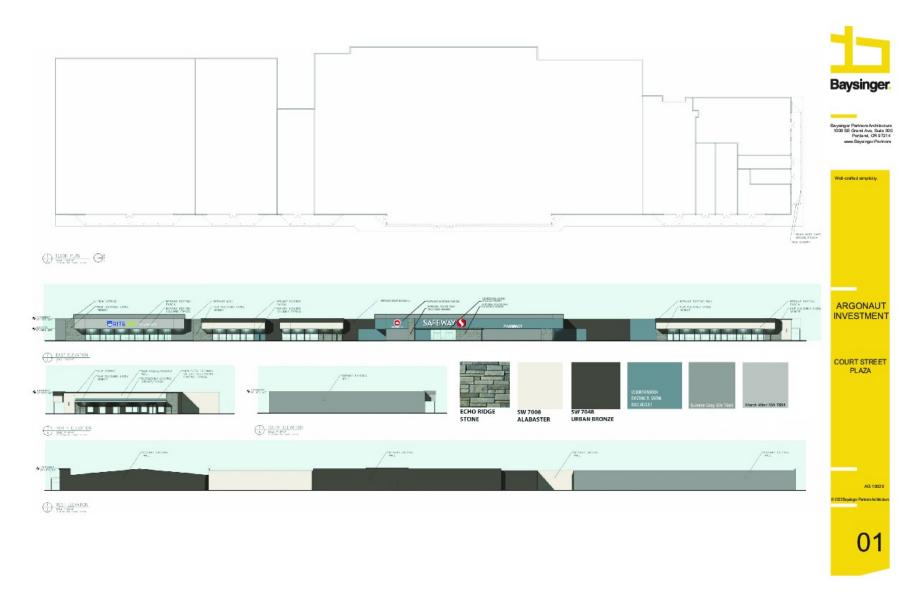

INFORMATION

| LEASE TYPE:  | NNN      | LEASE TERM: | Negotiable    |
|--------------|----------|-------------|---------------|
| TOTAL SPACE: | 4,785 SF | LEASE RATE: | \$18.00 SF/yr |

# AVAILABLE SPACES SUITE TENANT SIZE (SF) LEASE TYPE LEASE RATE DESCRIPTION

4,785 square foot retail space avaiable at Court Street Plaza in Pasco, WA. Over
40,000 VPD at the intersection of Court and 20th Avenue, and located just 1 minute
G Available 4,785 SF NNN \$18.00 SF/yr from the HWY 395 Interchange. This center is anchored by Albertson's (currently rebranding to Safeway), Rite Aid, and the Dollar Tree. The immediate retail trade area features several national brands with annual sales well above brand averages.

#### KEN DAVIS

# SITE PLAN



KEN DAVIS

# CONCEPTUAL RENDERINGS FOR CENTER REFACE



#### KEN DAVIS

# CONCEPTUAL RENDERINGS FOR CENTER REFACE



#### KEN DAVIS

# RETAILER MAP



# KEN DAVIS

# **LOCATION MAP**



## KEN DAVIS

# **DEMOGRAPHICS MAP & REPORT**

| POPULATION           | 1 MILE | 3 MILES | 5 MILES |
|----------------------|--------|---------|---------|
| TOTAL POPULATION     | 13,211 | 60,801  | 117,498 |
| AVERAGE AGE          | 26.7   | 27.9    | 30.0    |
| AVERAGE AGE (MALE)   | 26.3   | 27.8    | 29.2    |
| AVERAGE AGE (FEMALE) | 26.7   | 27.7    | 30.8    |
|                      |        |         |         |

| HOUSEHOLDS & INCOME | 1 MILE    | 3 MILES   | 5 MILES   |
|---------------------|-----------|-----------|-----------|
| TOTAL HOUSEHOLDS    | 3,910     | 19,427    | 39,162    |
| # OF PERSONS PER HH | 3.4       | 3.1       | 3.0       |
|