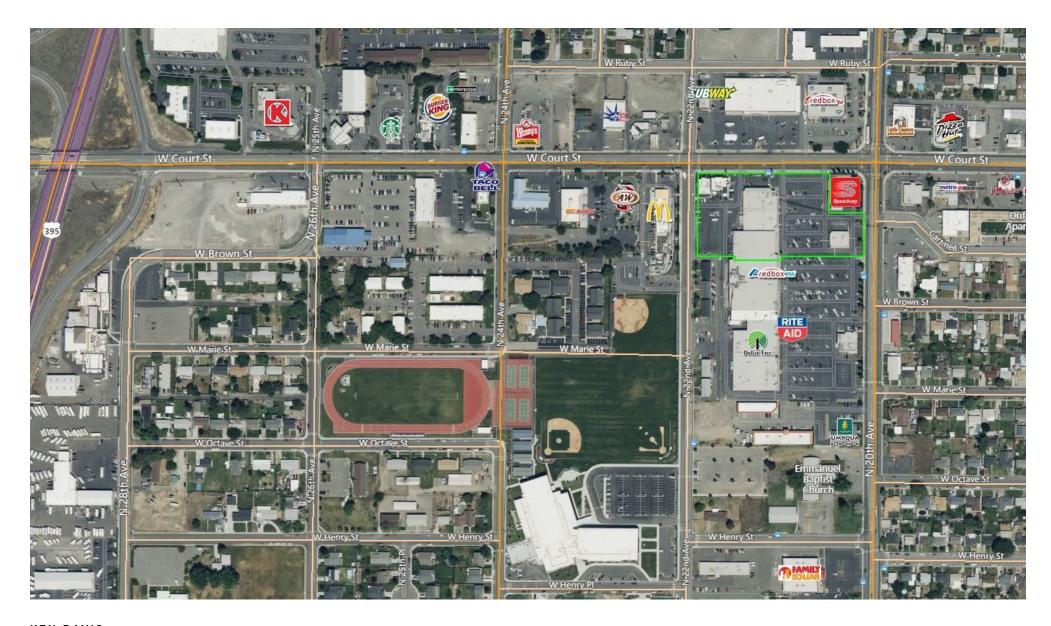

---|-------------|---------------|
| TOTAL SPACE: | 4,785 SF | LEASE RATE: | \$18.00 SF/yr |

# AVAILABLE SPACES SUITE TENANT SIZE (SF) LEASE TYPE LEASE RATE DESCRIPTION

4,785 square foot retail space avaiable at Court Street Plaza in Pasco, WA. Over
40,000 VPD at the intersection of Court and 20th Avenue, and located just 1 minute
G Available 4,785 SF NNN \$18.00 SF/yr from the HWY 395 Interchange. This center is anchored by Albertson's (currently rebranding to Safeway), Rite Aid, and the Dollar Tree. The immediate retail trade area features several national brands with annual sales well above brand averages.

#### KEN DAVIS

# SITE PLAN



KEN DAVIS

# CONCEPTUAL RENDERINGS FOR CENTER REFACE



#### KEN DAVIS

# CONCEPTUAL RENDERINGS FOR CENTER REFACE



#### KEN DAVIS

# RETAILER MAP



# KEN DAVIS

# **LOCATION MAP**



## KEN DAVIS

# **DEMOGRAPHICS MAP & REPORT**

| POPULATION           | 1 MILE | 3 MILES | 5 MILES |
|----------------------|--------|---------|---------|
| TOTAL POPULATION     | 13,211 | 60,801  | 117,498 |
| AVERAGE AGE          | 26.7   | 27.9    | 30.0    |
| AVERAGE AGE (MALE)   | 26.3   | 27.8    | 29.2    |
| AVERAGE AGE (FEMALE) | 26.7   | 27.7    | 30.8    |
|                      |        |         |         |

| HOUSEHOLDS & INCOME | 1 MILE    | 3 MILES   | 5 MILES   |
|---------------------|-----------|-----------|-----------|
| TOTAL HOUSEHOLDS    | 3,910     | 19,427    | 39,162    |
| # OF PERSONS PER HH | 3.4       | 3.1       | 3.0       |
| AVERAGE HH INCOME   | \$39,827  | \$43,294  | \$51,703  |
| AVERAGE HOUSE VALUE | \$158,454 | \