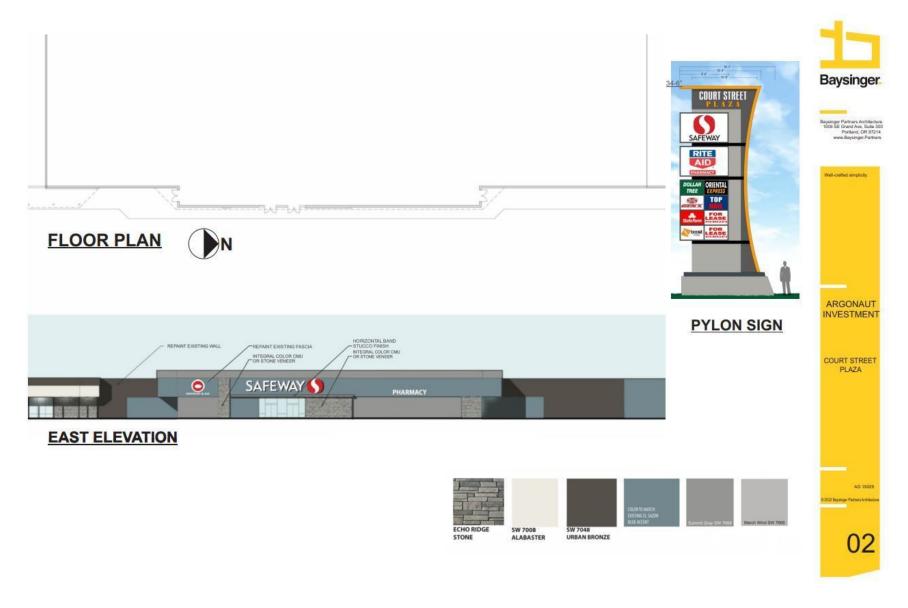

iable    |
|--------------|----------|-------------|---------------|
| TOTAL SPACE: | 4,785 SF | LEASE RATE: | \$18.00 SF/yr |

# AVAILABLE SPACES SUITE TENANT SIZE (SF) LEASE TYPE LEASE RATE DESCRIPTION

4,785 square foot retail space avaiable at Court Street Plaza in Pasco, WA. Over
40,000 VPD at the intersection of Court and 20th Avenue, and located just 1 minute
G Available 4,785 SF NNN \$18.00 SF/yr from the HWY 395 Interchange. This center is anchored by Albertson's (currently rebranding to Safeway), Rite Aid, and the Dollar Tree. The immediate retail trade area features several national brands with annual sales well above brand averages.

#### KEN DAVIS

# SITE PLAN



KEN DAVIS

# CONCEPTUAL RENDERINGS FOR CENTER REFACE



#### KEN DAVIS

# CONCEPTUAL RENDERINGS FOR CENTER REFACE



#### KEN DAVIS

# RETAILER MAP



# KEN DAVIS

# **LOCATION MAP**



## KEN DAVIS

# **DEMOGRAPHICS MAP & REPORT**

| POPULATION           | 1 MILE | 3 MILES | 5 MILES |
|----------------------|--------|---------|---------|
| TOTAL POPULATION     | 13,211 | 60,801  | 117,498 |
| AVERAGE AGE          | 26.7   | 27.9    | 30.0    |
| AVERAGE AGE (MALE)   | 26.3   | 27.8    | 29.2    |
| AVERAGE AGE (FEMALE) | 26.7   | 27.7    | 30.8    |
|                      |        |         |         |

| HOUSEHOLDS & INCOME | 1 MILE    | 3 MILES   | 5 MILES   |
|---------------------|-----------|-----------|-----------|
| TOTAL HOUSEHOLDS    | 3,910     | 19,427    | 39,162    |
| # OF PERSONS PER HH | 3.4       | 3.1       | 3.0       |
| AVERAGE HH INCOME   | \$39,827  | \$43,294  | \$51,703  |
| A