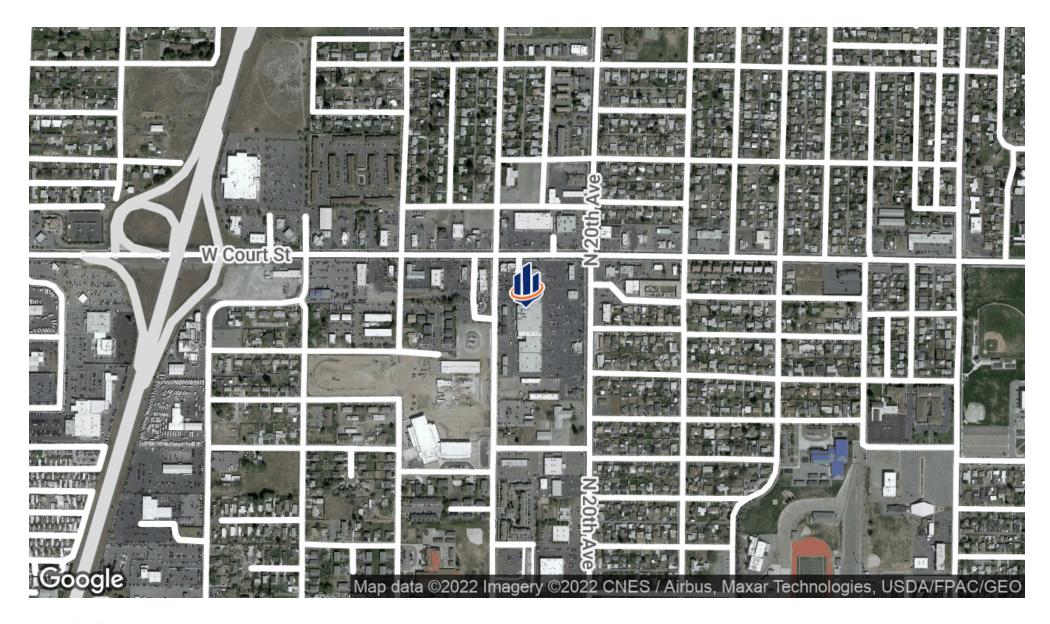

| TOTAL SPACE: | 4,785 SF | LEASE RATE: | \$18.00 SF/yr |

# AVAILABLE SPACES SUITE TENANT SIZE (SF) LEASE TYPE LEASE RATE DESCRIPTION

4,785 square foot retail space avaiable at Court Street Plaza in Pasco, WA. Over
40,000 VPD at the intersection of Court and 20th Avenue, and located just 1 minute
G Available 4,785 SF NNN \$18.00 SF/yr from the HWY 395 Interchange. This center is anchored by Albertson's (currently rebranding to Safeway), Rite Aid, and the Dollar Tree. The immediate retail trade area features several national brands with annual sales well above brand averages.

#### KEN DAVIS

# SITE PLAN



KEN DAVIS

# CONCEPTUAL RENDERINGS FOR CENTER REFACE



#### KEN DAVIS

# CONCEPTUAL RENDERINGS FOR CENTER REFACE



#### KEN DAVIS

# RETAILER MAP



# KEN DAVIS

# **LOCATION MAP**



## KEN DAVIS

# **DEMOGRAPHICS MAP & REPORT**

| POPULATION           | 1 MILE | 3 MILES | 5 MILES |
|----------------------|--------|---------|---------|
| TOTAL POPULATION     | 13,211 | 60,801  | 117,498 |
| AVERAGE AGE          | 26.7   | 27.9    | 30.0    |
| AVERAGE AGE (MALE)   | 26.3   | 27.8    | 29.2    |
| AVERAGE AGE (FEMALE) | 26.7   | 27.7    | 30.8    |
|                      |        |         |         |

| HOUSEHOLDS & INCOME | 1 MILE    | 3 MILES   | 5 MILES   |
|---------------------|-----------|-----------|-----------|
| TOTAL HOUSEHOLDS    | 3,910     | 19,427    | 39,162    |
| # OF PERSONS PER HH | 3.4       | 3.1       | 3.0       |
| AVERAGE HH INCOME   | \$39,827  | \$43,294  | \$51,703  |
| AVERAGE HOUSE VALUE | \$158,454 | \$141,458 | \$148,887 |

<sup>\*</su