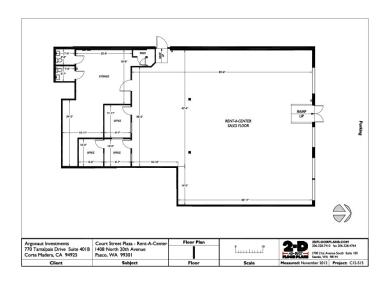

---------------|
| BUILDING SIZE: | 116,549 SF          |
| AVAILABLE SF:  | 4,785 SF            |
| LOT SIZE:      | 9.57 Acres          |
| YEAR BUILT:    | 1975                |
| ZONING:        | Commercial          |
| MARKET:        | Pasco               |
| A DNI -        | 110771000           |

#### KEN DAVIS

O: 509.949.0860 ken.davis@svn.com

## **PROPERTY OVERVIEW**

Court Street Plaza is the dominant retail hub located in Pasco, WA near the HWY 395 Interchange. This center is anchored by Albertson's (rebranding to Safeway), Rite Aid, and Dollar Tree. The center is about to be completely refaced including brand new pole and monument signs.

## PROPERTY HIGHLIGHTS

- 4,785 SF Retail Space
- Fronts Court Street
- High Visibility
- Over 40,000 VPD
- Space is divisible

# SUITE G





## LEASE INFORMATION

| LEASE TYPE:  | NNN      | LEASE TERM: | Negotiable    |
|--------------|----------|-------------|---------------|
| TOTAL SPACE: | 4,785 SF | LEASE RATE: | \$18.00 SF/yr |

# AVAILABLE SPACES SUITE TENANT SIZE (SF) LEASE TYPE LEASE RATE DESCRIPTION

4,785 square foot retail space avaiable at Court Street Plaza in Pasco, WA. Over
40,000 VPD at the intersection of Court and 20th Avenue, and located just 1 minute
G Available 4,785 SF NNN \$18.00 SF/yr from the HWY 395 Interchange. This center is anchored by Albertson's (currently rebranding to Safeway), Rite Aid, and the Dollar Tree. The immediate retail trade area features several national brands with annual sales well above brand averages.

#### KEN DAVIS

# SITE PLAN



KEN DAVIS

# CONCEPTUAL RENDERINGS FOR CEN