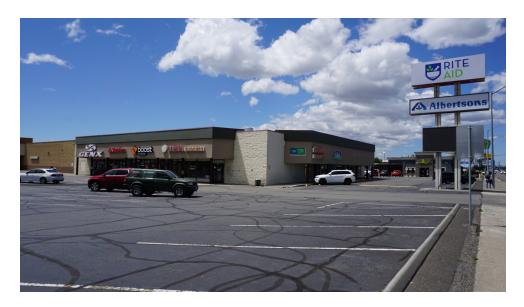

## **PROPERTY OVERVIEW**

Court Street Plaza is the dominant retail hub located in Pasco, WA near the HWY 395 Interchange. This center is anchored by Albertson's (rebranding to Safeway), Rite Aid, and Dollar Tree. The center is about to be completely refaced including brand new pole and monument signs.

# AVAILABLE SPACES SUITE TENANT SIZE (SF) LEASE TYPE LEASE RATE DESCRIPTION

4,785 square foot retail space avaiable at Court Street Plaza in Pasco, WA. Over
40,000 VPD at the intersection of Court and 20th Avenue, and located just 1 minute
G Available 4,785 SF NNN \$18.00 SF/yr from the HWY 395 Interchange. This center is anchored by Albertson's (currently rebranding to Safeway), Rite Aid, and the Dollar Tree. The immediate retail trade area features several national brands with annual sales well above brand averages.