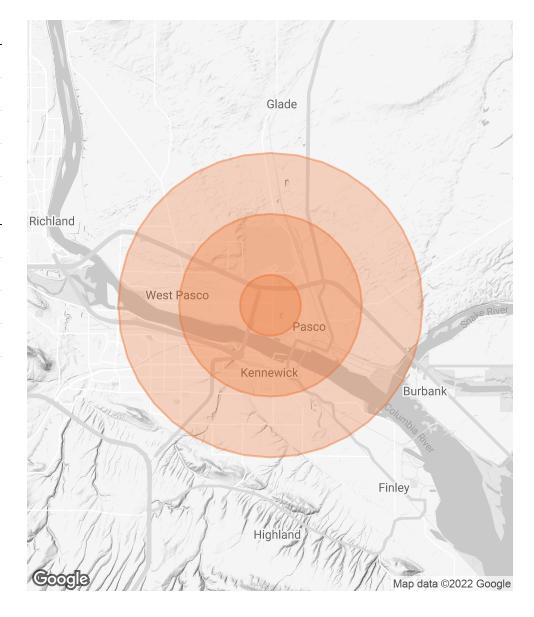

# **DEMOGRAPHICS MAP & REPORT**

| POPULATION           | 1 MILE | 3 MILES | 5 MILES |
|----------------------|--------|---------|---------|
| TOTAL POPULATION     | 13,211 | 60,801  | 117,498 |
| AVERAGE AGE          | 26.7   | 27.9    | 30.0    |
| AVERAGE AGE (MALE)   | 26.3   | 27.8    | 29.2    |
| AVERAGE AGE (FEMALE) | 26.7   | 27.7    | 30.8    |
|                      |        |         |         |

| HOUSEHOLDS & INCOME | 1 MILE    | 3 MILES   | 5 MILES   |
|---------------------|-----------|-----------|-----------|
| TOTAL HOUSEHOLDS    | 3,910     | 19,427    | 39,162    |
| # OF PERSONS PER HH | 3.4       | 3.1       | 3.0       |
| AVERAGE HH INCOME   | \$39,827  | \$43,294  | \$51,703  |
| AVERAGE HOUSE VALUE | \$158,454 | \$141,458 | \$148,887 |

<sup>\*</sup> Demographic data derived from 2020 ACS - US Census