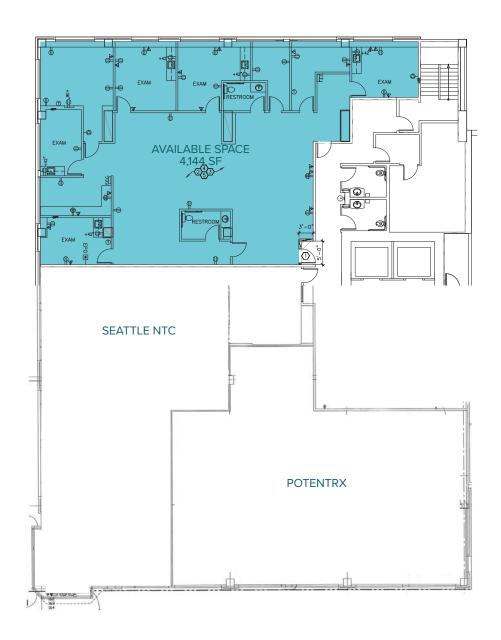

## FLOOR PLAN

| FLOOR | SIZE ±RSF | CONDITION                                            | AVAILABILITY |
|-------|-----------|------------------------------------------------------|--------------|
| 4     | 4,144     | White-box with perimeter exam/offices with new entry | Now          |