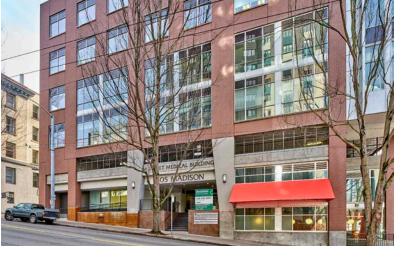

# M STREET MEDICAL BUILDING

805 Madison Street, Seattle, WA 98104

### M-STREET HIGHLIGHTS

- New lobby and common area improvements
- Excellent central location walking distance to UW Medicine/Harborview Medical Center, Virginia Mason,
   Swedish First Hill, The Polyclinic Madison Centre and Downtown Seattle office/retail core
- 3.0 stalls per 1,000 SF parking provided in a public and reserved parking garage
- Easy accessible patient garage off 8th Avenue
- On-site property management office
- Exterior building signage available off Madison Street
- Direct access to Interstate 5 and 90 via James Street and Cherry Street
- On-site grocery/convenience store with abundant amenities within walking distance