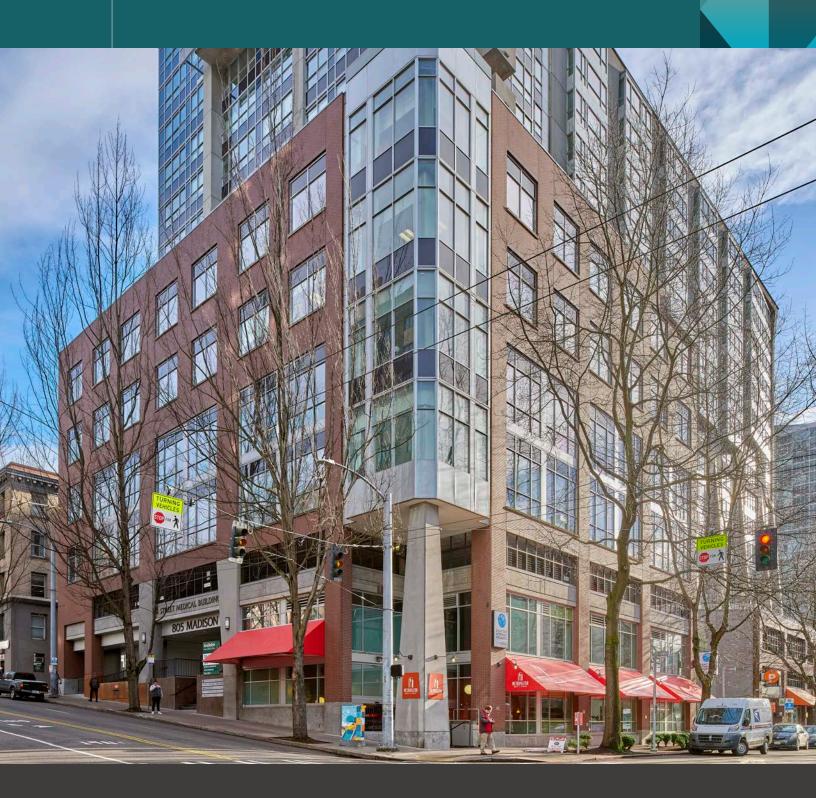

# M STREET MEDICAL BUILDING

805 Madison Street, Seattle, WA 98104

### M-STREET HIGHLIGHTS

- New lobby and common area improvements
- Excellent central location walking distance to UW Medicine/Harborview Medical Center, Virginia Mason,
   Swedish First Hill, The Polyclinic Madison Centre and Downtown Seattle office/retail core
- 3.0 stalls per 1,000 SF parking provided in a public and reserved parking garage
- Easy accessible patient garage off 8th Avenue
- On-site property management office
- Exterior building signage available off Madison Street
- Direct access to Interstate 5 and 90 via James Street and Cherry Street
- On-site grocery/convenience store with abundant amenities within walking distance