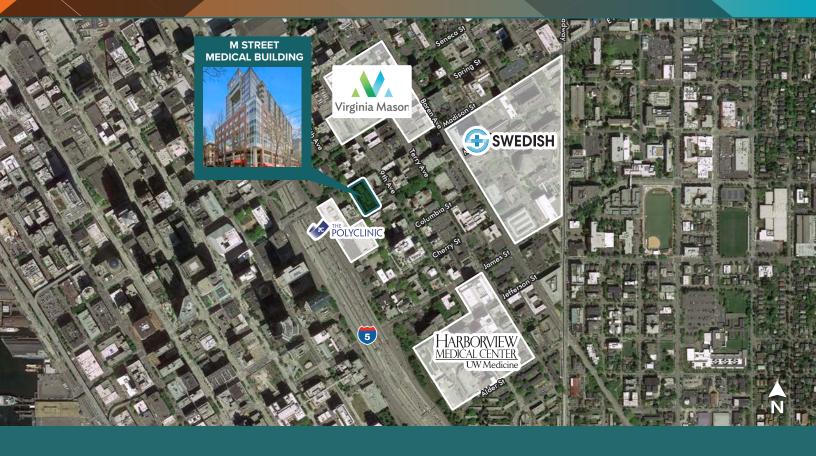

### M-STREET HIGHLIGHTS

- New lobby and common area improvements
- Excellent central location walking distance to UW Medicine/Harborview Medical Center, Virginia Mason,
   Swedish First Hill, The Polyclinic Madison Centre and Downtown Seattle office/retail core
- 3.0 stalls per 1,000 SF parking provided in a public and reserved parking garage
- Easy accessible patient garage off 8th Avenue
- On-site property management office
- Exterior building signage available off Madison Street
- Direct access to Interstate 5 and 90 via James Street and Cherry Street
- On-site grocery/convenience store with abundant amenities within walking distance