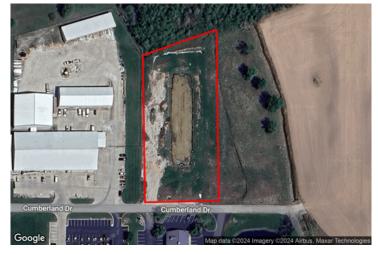

#### Description

Great Opportunity to build a brand new Hotel or Apartments with the permits and ground work already completed.

This 2 acre parcel of vacant land was a Projected Hotel Site located in Washington, IN. in the midst of Covid. The slab had been poured and drawings completed for a 73 room Hotel.

It is situated on the North side of Cumberland Dr. across from the existing Baymont Inn & Suites within the city limits of Washington with city utilities already in

Neighboring businesses include: Walmart Supercenter, Chuckles Food Mart, Burger King, Quick Care Clinic and Papa Johns.