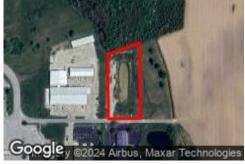

#### Description

Great Opportunity to build a brand new Hotel or Apartments with the permits and ground work already completed.

This 2 acre parcel of vacant land was a Projected Hotel Site located in Washington, IN. in the midst of Covid. The slab had been poured and drawings completed for a 73 room Hotel.

It is situated on the North side of Cumberland Dr. across from the existing Baymont Inn & Suites within the city limits of Washington with city utilities already in

Neighboring businesses include: Walmart Supercenter, Chuckles Food Mart, Burger King, Quick Care Clinic and Papa Johns.