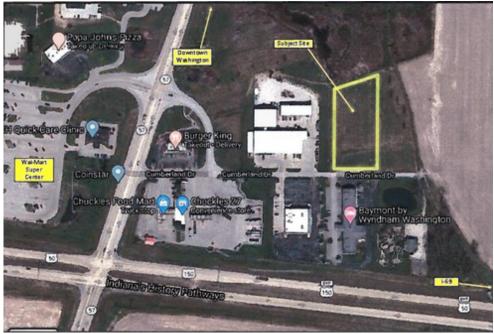

# **Projected Hotel Site**

8 Cumberland Dr., Washington, IN, 47501

Prepared on December 05, 2024 1 of 1 Listings

#### Description

Great Opportunity to build a brand new Hotel or Apartments with the permits and ground work already completed.

This 2 acre parcel of vacant land was a Projected Hotel Site located in Washington, IN. in the midst of Covid. The slab had been poured and drawings completed for a 73 room Hotel.

It is situated on the North side of Cumberland Dr. across from the existing Baymont Inn & Suites within the city limits of Washington with city utilities already in

Neighboring businesses include: Walmart Supercenter, Chuckles Food Mart, Burger King, Quick Care Clinic and Papa Johns.