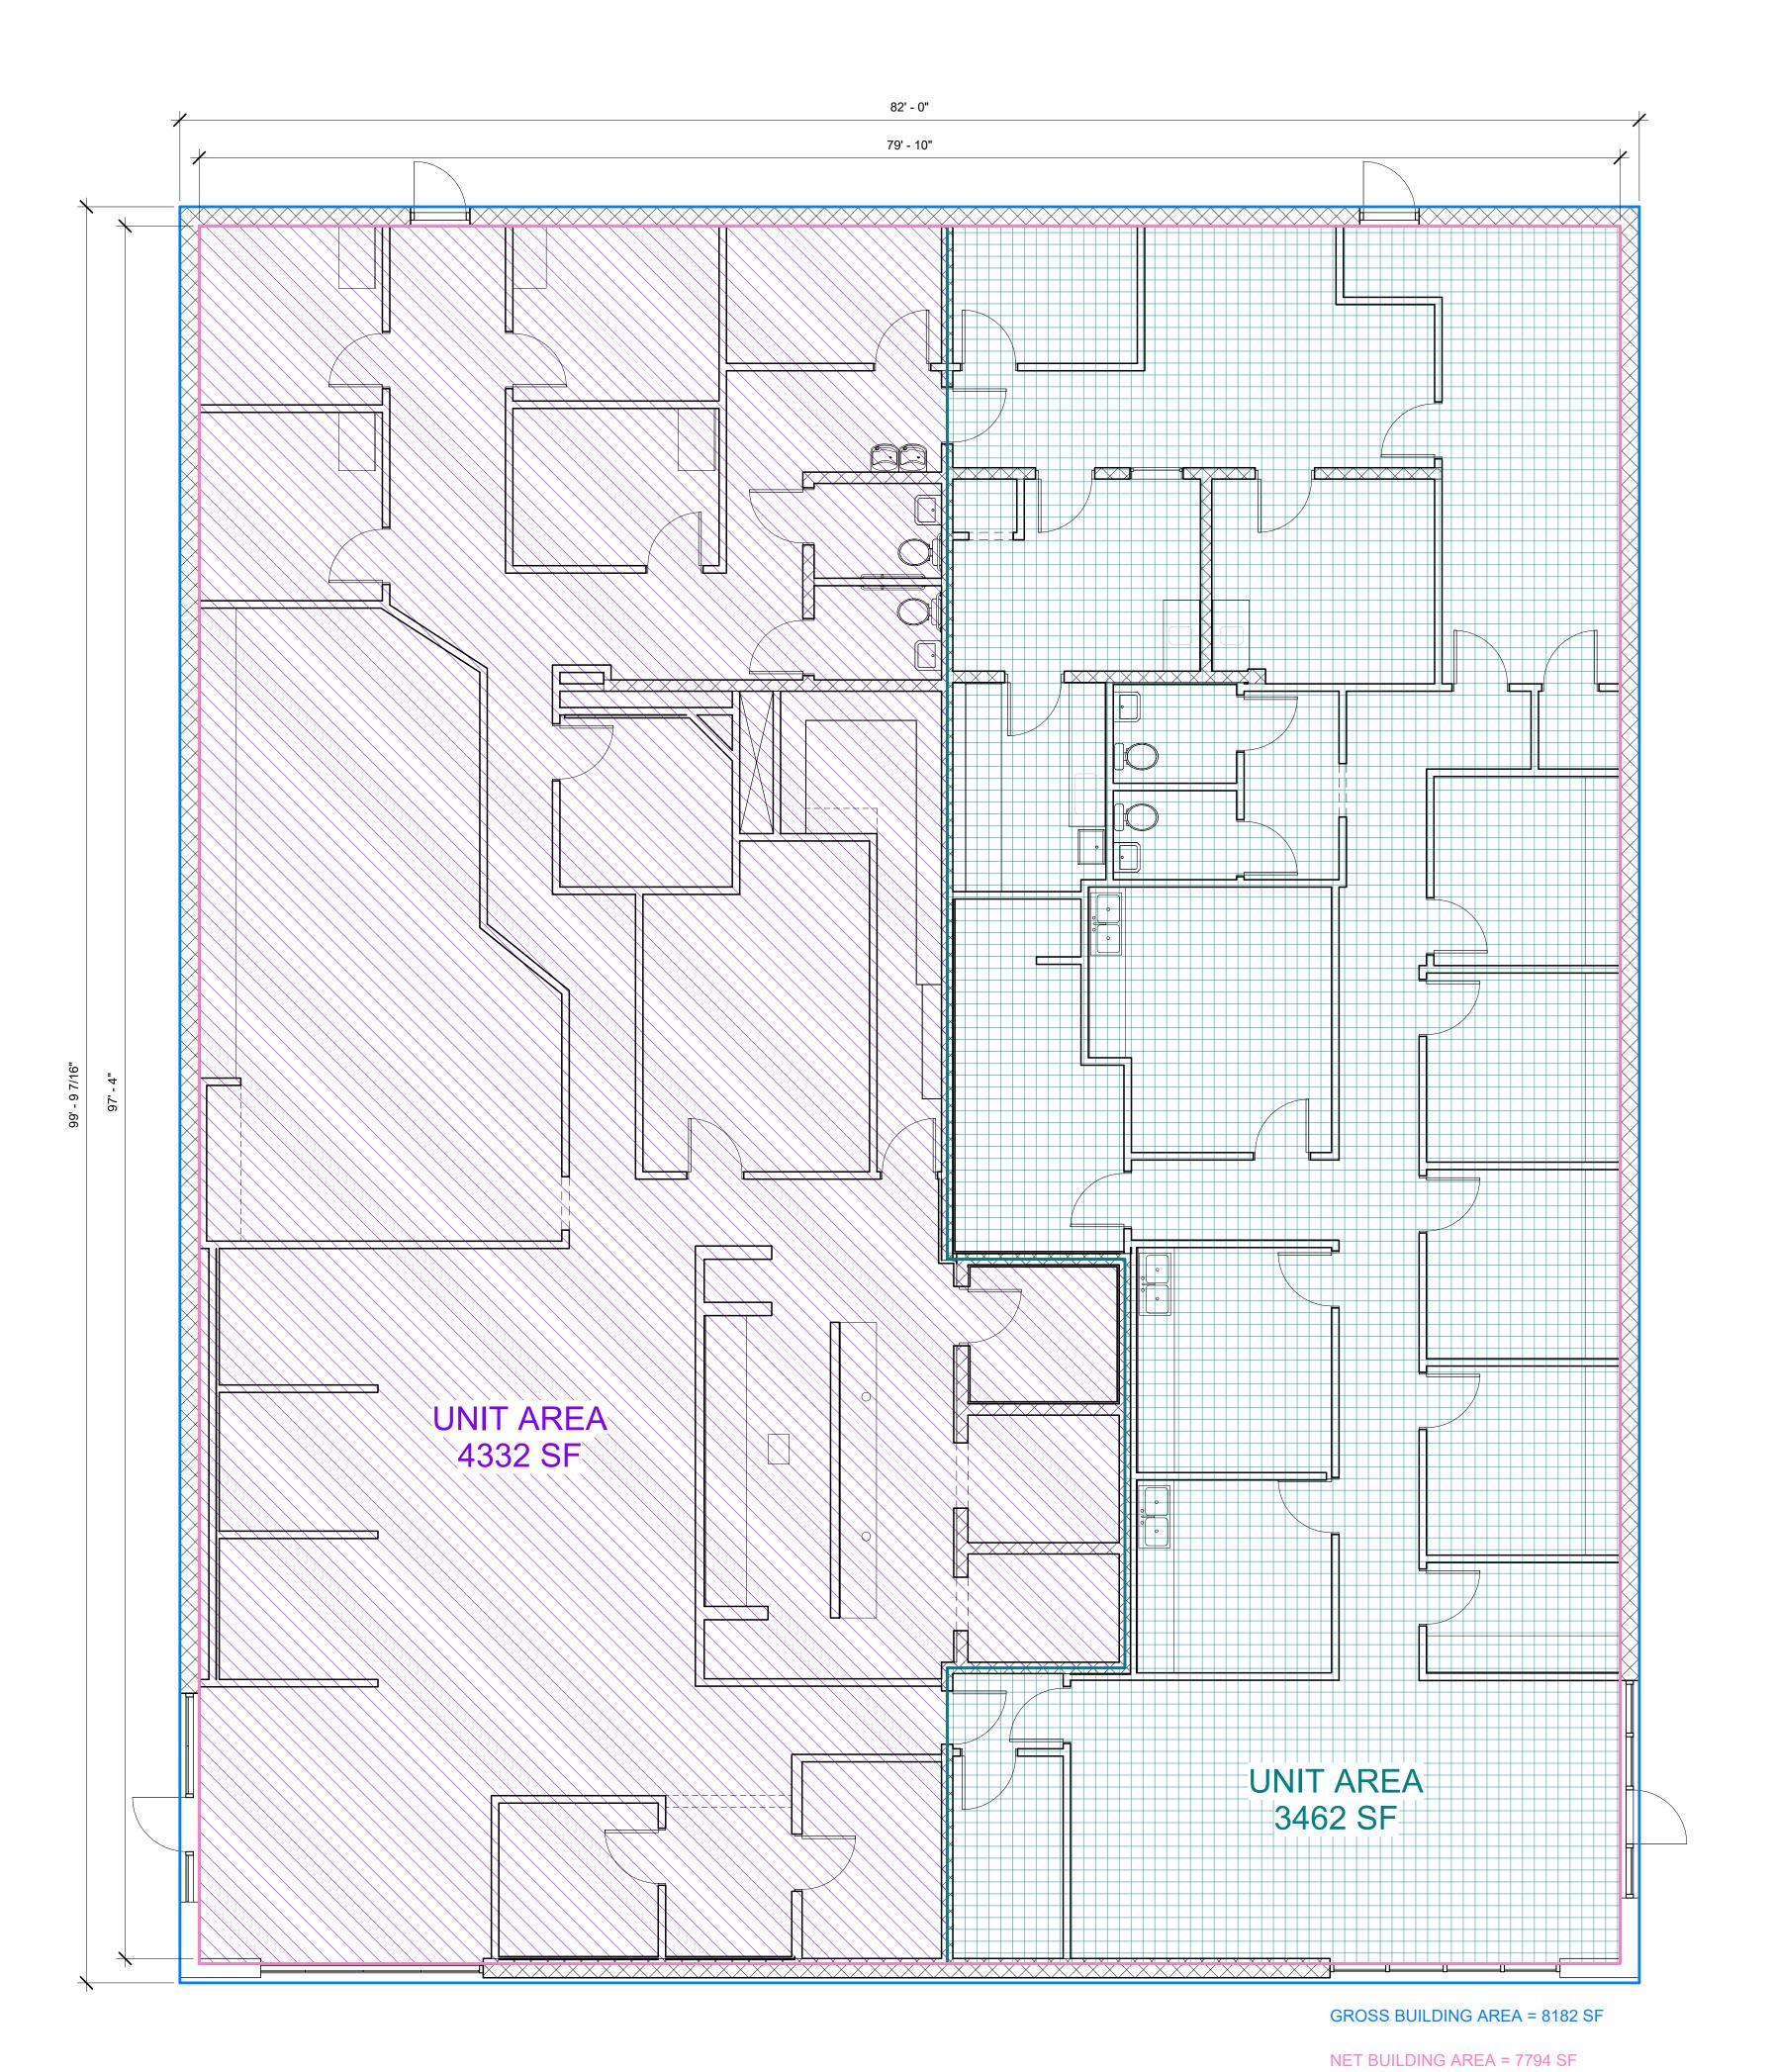

KDS

530-532 Haywood Rd.

EXISTING BUILDING PLANS -AREA CALCULATIONS

|  | Project number | 23-04   |
|--|----------------|---------|
|  | Date           | 9-25-24 |
|  | Drawn by       | JAE     |
|  | Checked by     | JAE     |

A1.1

e 3/16" = 1'-0"

1 Level 1 No DIMS 3/16" = 1'-0"