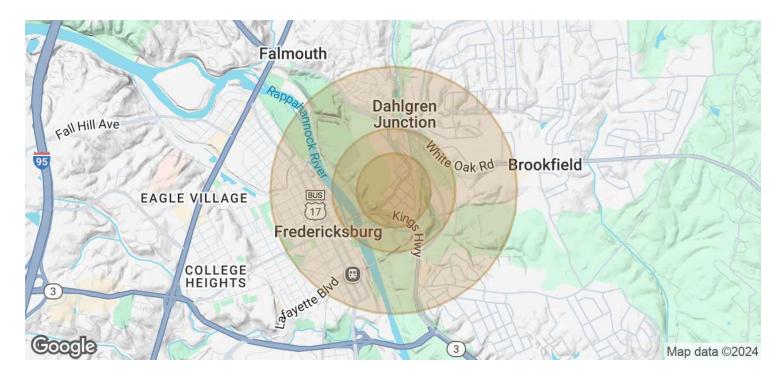

| DEMOGRAPHICS      | 0.3 MILES | 0.5 MILES | 1 MILE    |
|-------------------|-----------|-----------|-----------|
| Total Households  | 171       | 408       | 2,473     |
| Total Population  | 468       | 1,051     | 5,868     |
| Average HH Income | \$146,821 | \$146,975 | \$149,919 |

## **CHATHAM HEIGHTS ROAD OFFICE/SALON SPACE**

89 Chatham Heights Rd Fredericksburg, VA 22405

| POPULATION           | 0.3 MILES | 0.5 MILES | 1 MILE    |
|----------------------|-----------|-----------|-----------|
| Total Population     | 468       | 1,051     | 5,868     |
| Average Age          | 41        | 43        | 43        |
| Average Age (Male)   | 39        | 41        | 41        |
| Average Age (Female) | 44        | 45        | 44        |
| HOUSEHOLDS & INCOME  | 0.3 MILES | 0.5 MILES | 1 MILE    |
| Total Households     | 171       | 408       | 2,473     |
| # of Persons per HH  | 2.7       | 2.6       | 2.4       |
| Average HH Income    | \$146,821 | \$146,975 | \$149,919 |
|                      |           |           |           |
| Average House Value  | \$419,745 | \$504,257 | \$597,664 |

Demographics data derived from AlphaMap