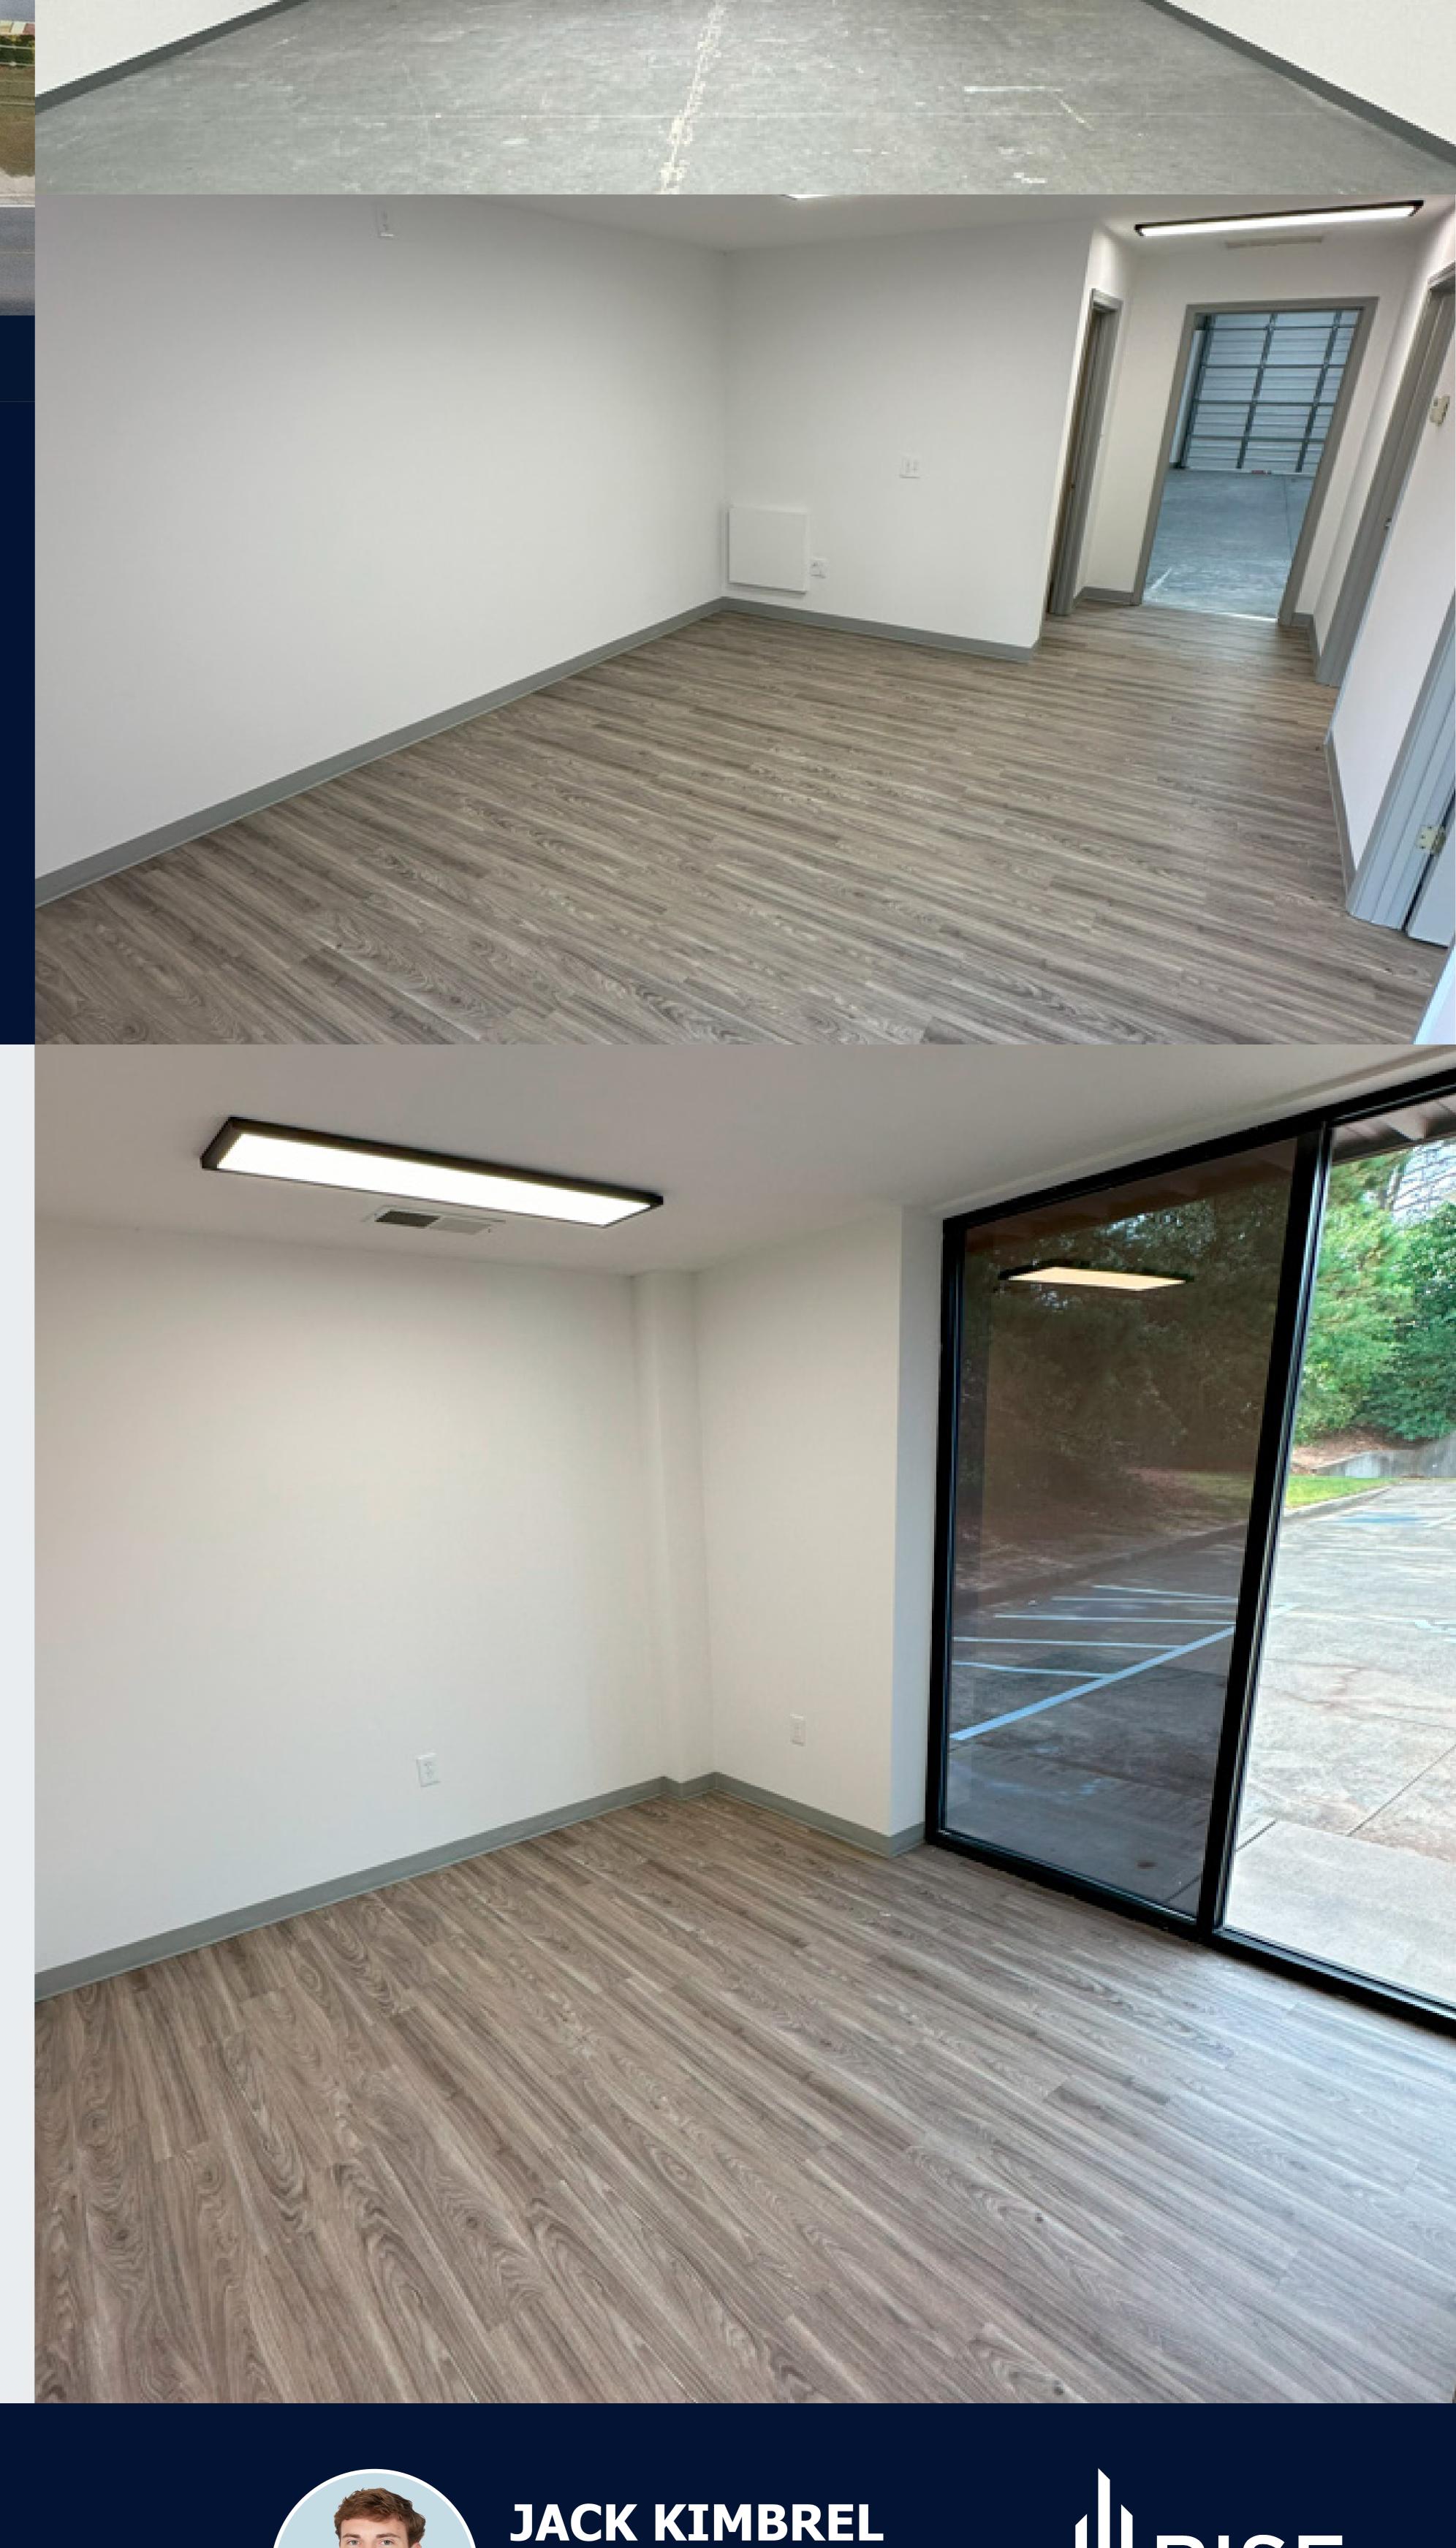

## ENTERPRISE PARK

105-155 ENTERPRISE DR, CUMMING, GA 30040

- PROPERTY OVERVIEW
- Built in 2004
- Zoning: Light Industrial (M1)
- Clear Height 16'
- Drive in Door (8' x 8') (10' x 12')
- Parking Ratio: 1.68/1,000 SF
- Each available suite is recently renovated with a drive in door, private bathroom, and storefront entrance.
- Close proximity to U.S. Hwy 19 & GA 400