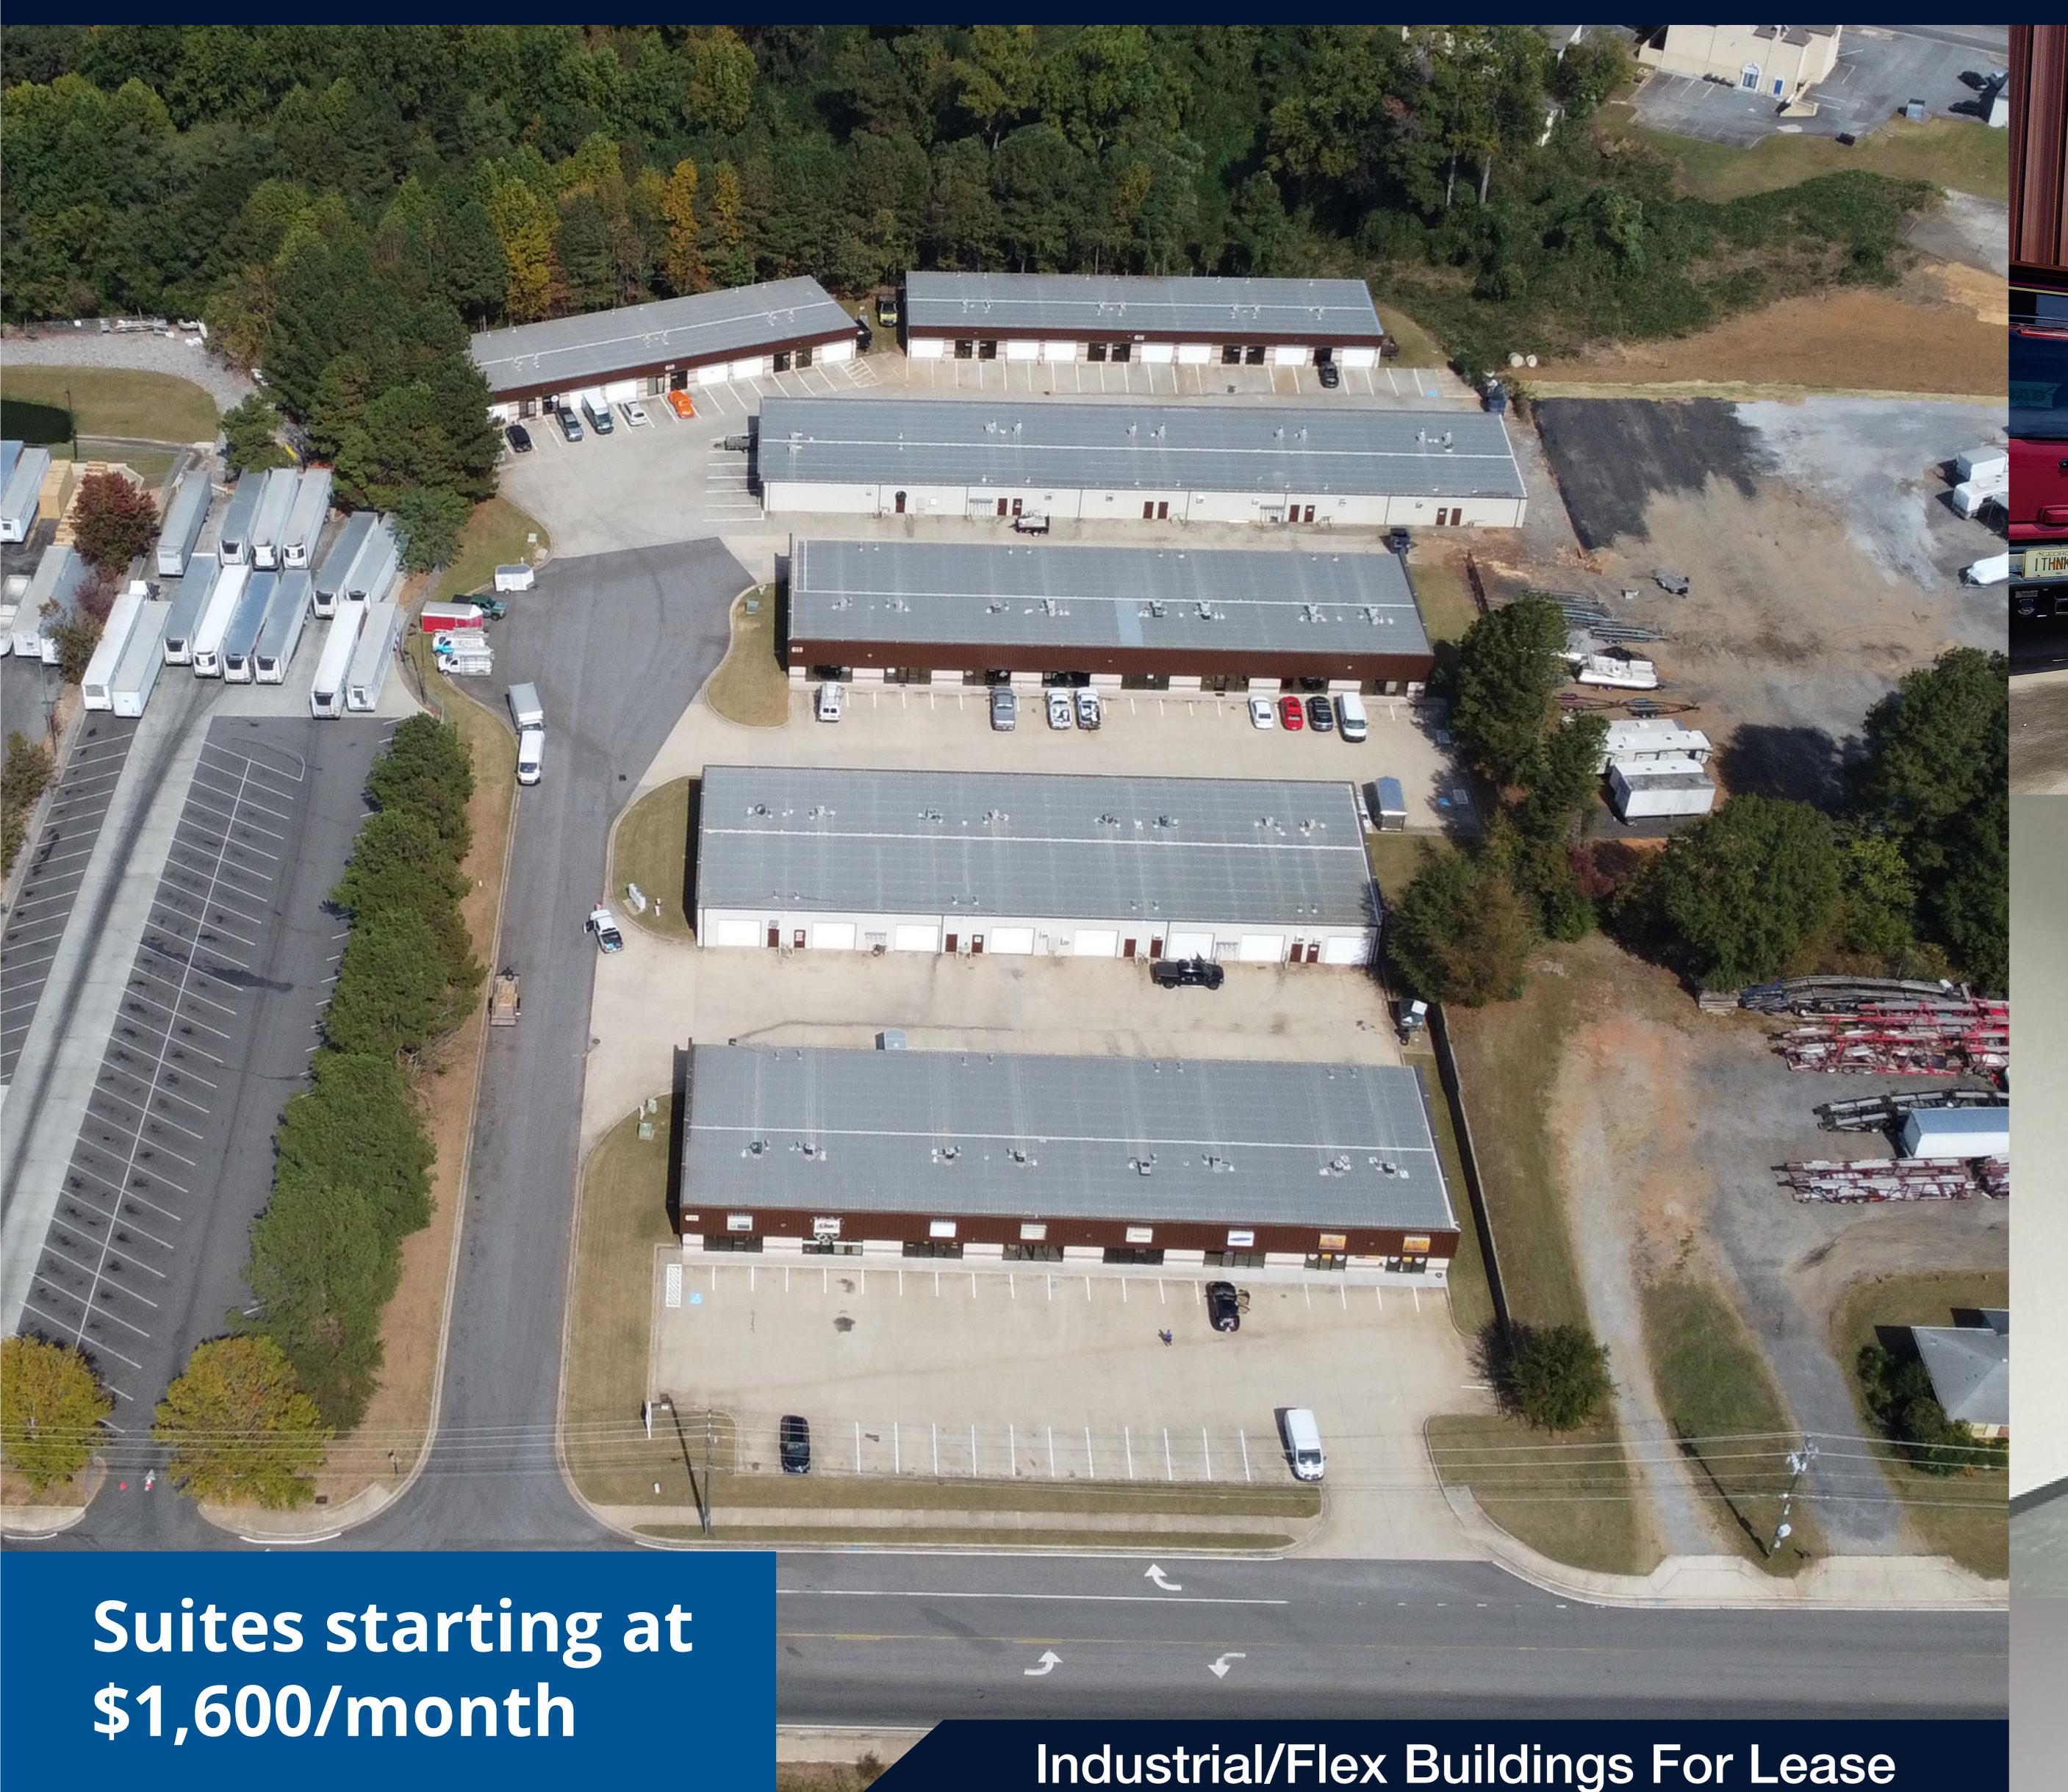

## ENTERPRISE PARK

105-155 ENTERPRISE DR, CUMMING, GA 30040

- PROPERTY OVERVIEW
- Built in 2004
- Zoning: Light Industrial (M1)
- Clear Height 16'
- Drive in Door (8' x 8') (10' x 12')
- Parking Ratio: 1.68/1,000 SF
- Each available suite is recently renovated with a drive in door, private bathroom, and storefront entrance.
- Close proximity to U.S. Hwy 19 & GA 400