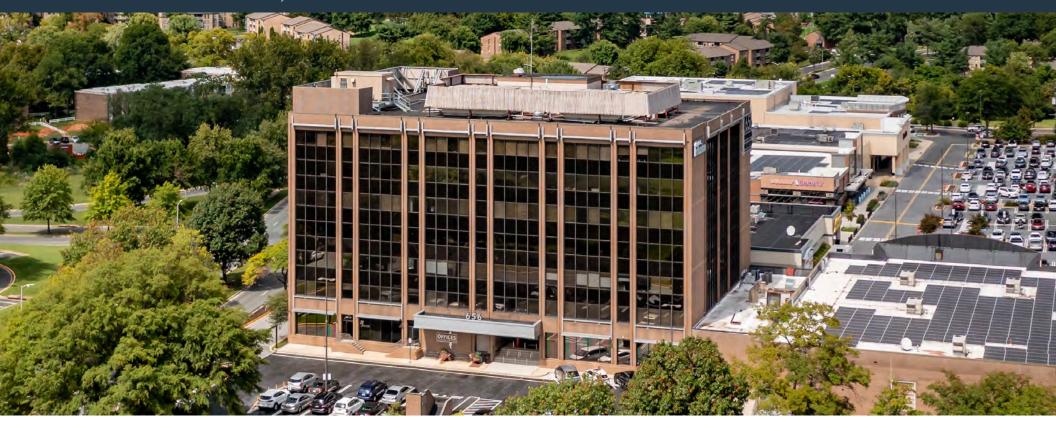

## THE OFFICES AT QUINCE ORCHARD

656 QUINCE ORCHARD ROAD, GAITHERSBURG, MARYLAND 20878

### OFFICE SPACE FOR LEASE

• RBA: 121,914 SF

• Stories: 7

• Year Built: 1979

• Parking: Surface - 69 (3.00/1,000 SF)

### **BUILDING NOTES**

- 0.5 Miles from I-270
- Less than 5 Miles from MD-200 (Intercounty Connector)
- 5 Miles from Shady Grove Metro Station (Red Line)
- Potential FLASH on MD-355 (1.2 Miles)
- 1.5 miles from Watkins Mill Interchange
- Adjacent to the National Institute of Standards & Technology
- More than 30 retail options in walking distance