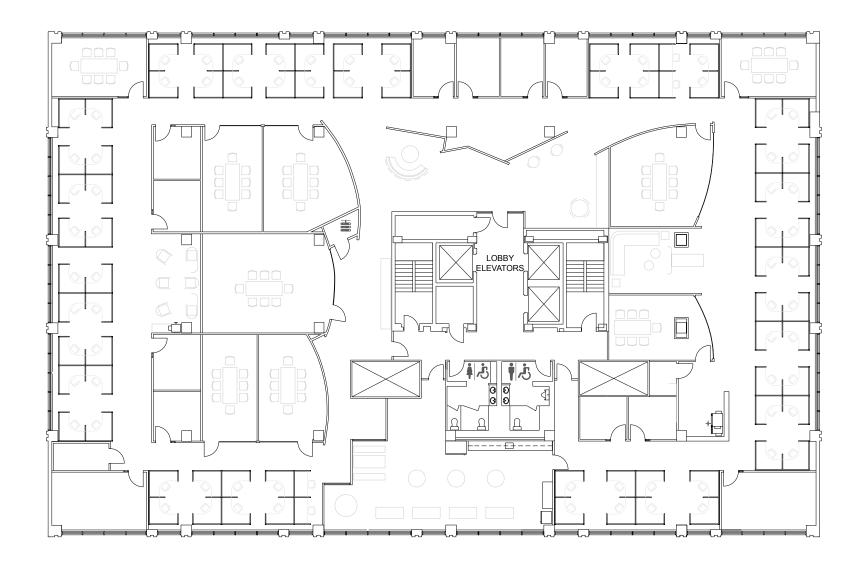

### OFFICE SPACE FOR LEASE

• RBA: 121,914 SF

• Stories: 7

• Year Built: 1979

• Parking: Surface - 69 (3.00/1,000 SF)

### **BUILDING NOTES**

- 0.5 Miles from I-270
- Less than 5 Miles from MD-200 (Intercounty Connector)
- 5 Miles from Shady Grove Metro Station (Red Line)
- Potential FLASH on MD-355 (1.2 Miles)
- 1.5 miles from Watkins Mill Interchange
- Adjacent to the National Institute of Standards & Technology
- More than 30 retail options in walking distance