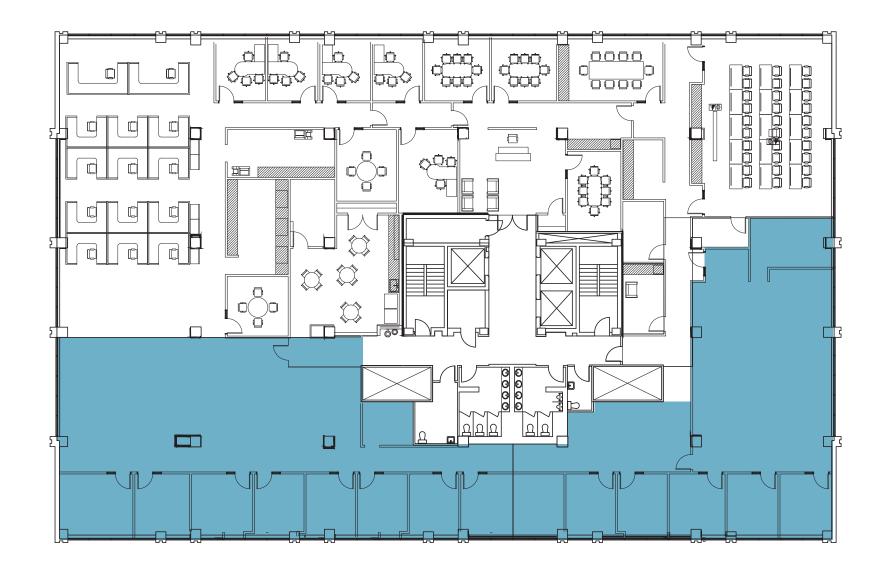

# THE OFFICES AT QUINCE ORCHARD 656 QUINCE ORCHARD ROAD, GAITHERSBURG, MARYLAND 20878

4TH FLOOR

15,201 SF