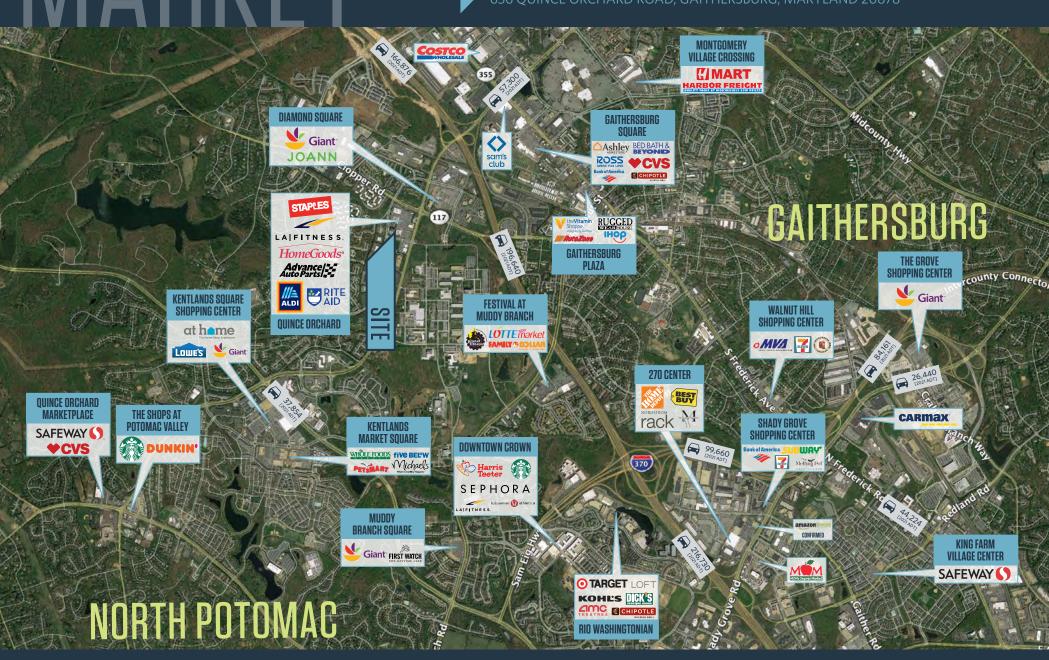

### **BUILDING NOTES**

- 0.5 Miles from I-270
- Less than 5 Miles from MD-200 (Intercounty Connector)
- 5 Miles from Shady Grove Metro Station (Red Line)
- Potential FLASH on MD-355 (1.2 Miles)
- 1.5 miles from Watkins Mill Interchange
- Adjacent to the National Institute of Standards & Technology
- More than 30 retail options in walking distance