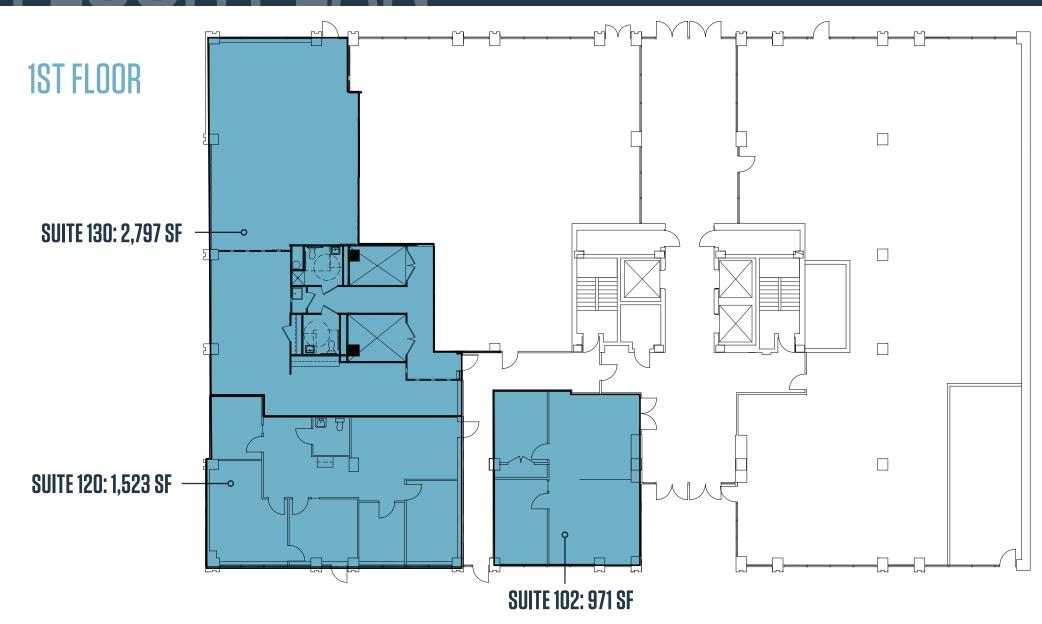

# THE OFFICES AT QUINCE ORCHARD 656 QUINCE ORCHARD ROAD, GAITHERSBURG, MARYLAND 20878