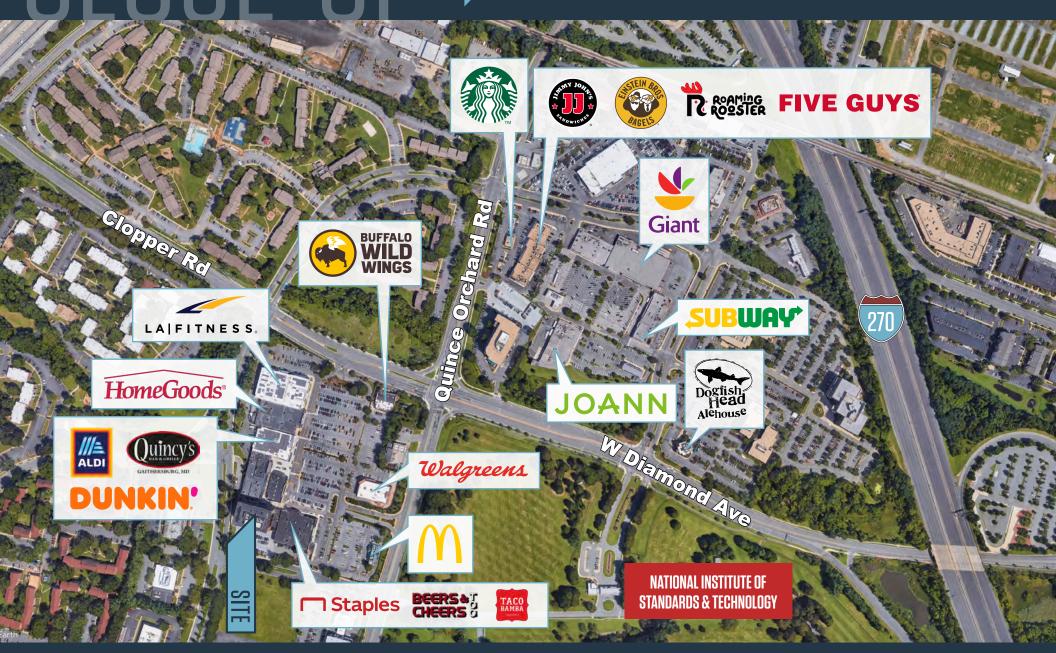

### **BUILDING NOTES**

- 0.5 Miles from I-270
- Less than 5 Miles from MD-200 (Intercounty Connector)
- 5 Miles from Shady Grove Metro Station (Red Line)
- Potential FLASH on MD-355 (1.2 Miles)
- 1.5 miles from Watkins Mill Interchange
- Adjacent to the National Institute of Standards & Technology
- More than 30 retail options in walking distance