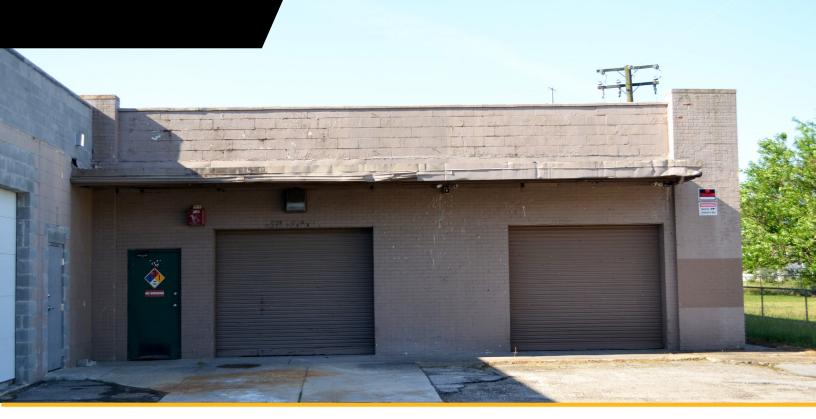

129 E. Admiral Taussig Boulevard NORFOLK, VA

# WARDS CORNER WAREHOUSE FOR LEASE

## **ABOUT PROPERTY**

- 🗕 14,572 SF
- Wards Corner: a retail address on cusp of transition and re-development
- Proximity to U.S. Naval Station, Naval Air Station and NIT
- 2 overhead doors
- 11 ft clearance
- Current condition: cold, dark, shell
- Traffic Counts (2023):
  24,122 VPD along Granby St.
  24,848 VPD along E. Little Creek Rd.
  2,424 VPD along Admiral Taussig Blvd.
- LEASE RATE: \$8.50 PSF GROSS