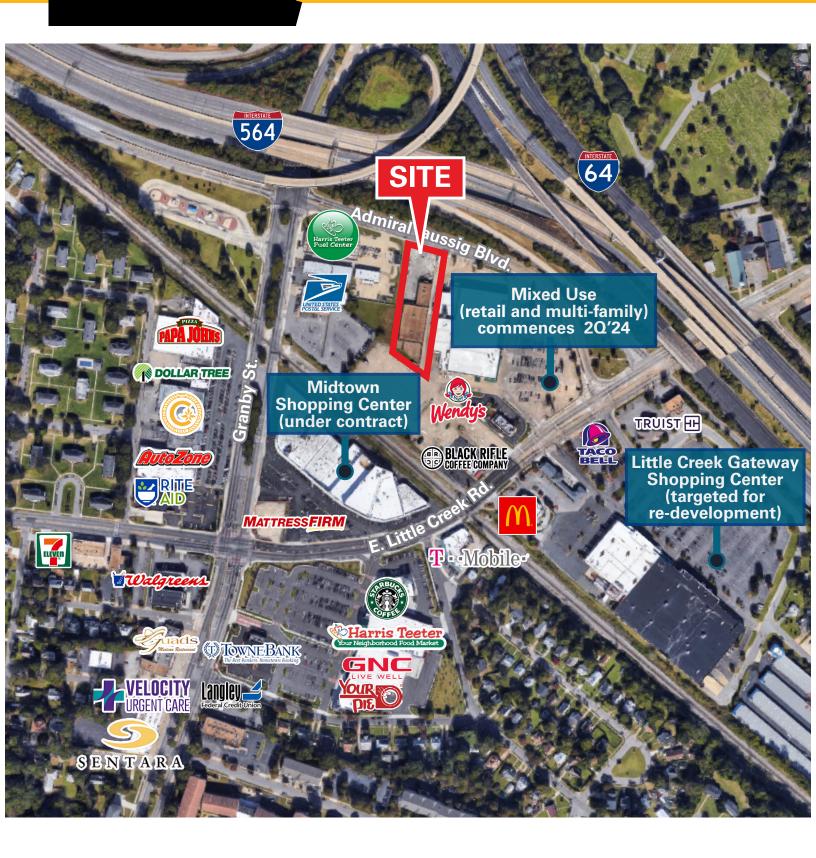

## SITE AERIAL

### 129 E. Admiral Taussig Blvd., Norfolk, VA

For more information: BOB KING 757.640.8207 BobKing@HarveyLindsay.com

999 Waterside Drive • Suite 1400 Norfolk, Virginia 23510 757-640-8700 www.HarveyLindsay.com