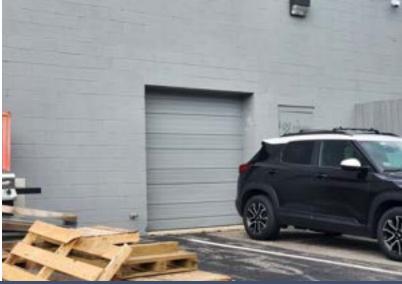

### **PROPERTY DESCRIPTION**

ABG Commercial has been exclusively retained to offer 4200 square feet of industrial/flex space at 364 Littleton Road Westford MA. The space boasts a thoughtful balance of office, assembly and warehousing capability with a drive-in door for deliveries. The office area is well appointed with a conference room and lobby seating area as well as a kitchenette. The warehouse area has 18-foot ceilings with extra mezzanine storage. The attractively constructed building offers tremendous curb appeal and its location on route 110 is conveniently located to all of the area's ample amenities.

### **PROPERTY HIGHLIGHTS**

- Modern industrial/flex space
- High ceilings and ample natural light
- Flexible floor plan options
- · Convenient access to major transportation routes
- Secure and well-lit premises
- · Loading docks and/or drive-in doors
- · Customizable office and warehouse space