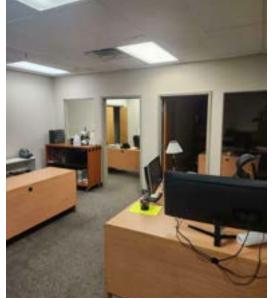

### **PROPERTY DESCRIPTION**

ABG Commercial has been exclusively retained to offer 4200 square feet of industrial/flex space at 364 Littleton Road Westford MA. The space boasts a thoughtful balance of office, assembly and warehousing capability with a drive-in door for deliveries. The office area is well appointed with a conference room and lobby seating area as well as a kitchenette. The warehouse area has 18-foot ceilings with extra mezzanine storage. The attractively constructed building offers tremendous curb appeal and its location on route 110 is conveniently located to all of the area's ample amenities.