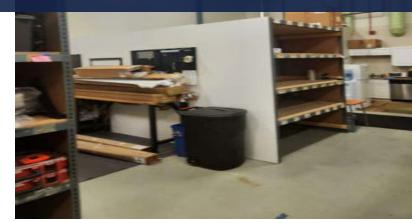

### **PROPERTY DESCRIPTION**

ABG Commercial has been exclusively retained to offer 4200 square feet of industrial/flex space at 364 Littleton Road Westford MA. The space boasts a thoughtful balance of office, assembly and warehousing capability with a drive-in door for deliveries. The office area is well appointed with a conference room and lobby seating area as well as a kitchenette. The warehouse area has 18-foot ceilings with extra mezzanine storage. The attractively constructed building offers tremendous curb appeal and its location on route 110 is conveniently located to all of the area's ample amenities.

### **PROPERTY HIGHLIGHTS**

- Modern industrial/flex space
- High ceilings and ample natural light
- Flexible floor plan options
- · Convenient access to major transportation routes
- Secure and well-lit premises
- · Loading docks and/or drive-in doors
- · Customizable office and warehouse space