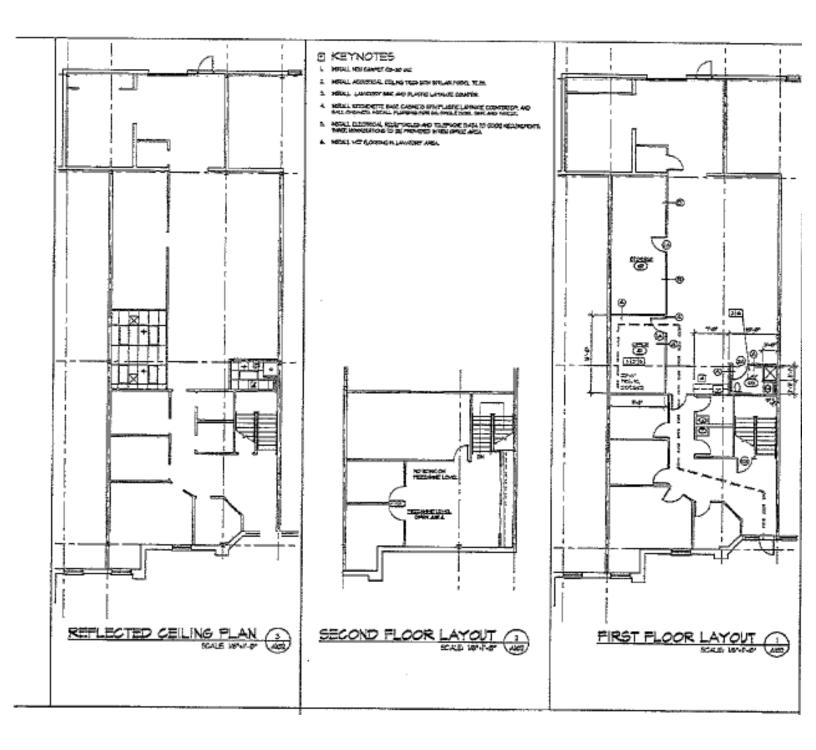

### **PROPERTY DESCRIPTION**

ABG Commercial has been exclusively retained to offer 4200 square feet of industrial/flex space at 364 Littleton Road Westford MA. The space boasts a thoughtful balance of office, assembly and warehousing capability with a drive-in door for deliveries. The office area is well appointed with a conference room and lobby seating area as well as a kitchenette. The warehouse area has 18-foot ceilings with extra mezzanine storage. The attractively constructed building offers tremendous curb appeal and its location on route 110 is conveniently located to all of the area's ample amenities.

### **OFFERING SUMMARY**

| Lease Rate:    | Negotiable |
|----------------|------------|
| Available SF:  | 4,200 SF   |
| Lot Size:      | 2.5 Acres  |
| Building Size: | 28,000 SF  |

**Bernard Gibbons** Sr. VP 617.492.9900 bernard@abgrealty.com