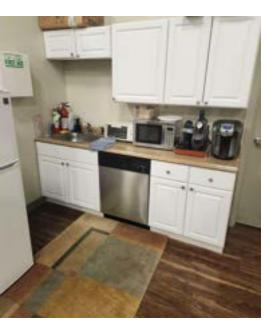

### **PROPERTY DESCRIPTION**

ABG Commercial has been exclusively retained to offer 4200 square feet of industrial/flex space at 364 Littleton Road Westford MA. The space boasts a thoughtful balance of office, assembly and warehousing capability with a drive-in door for deliveries. The office area is well appointed with a conference room and lobby seating area as well as a kitchenette. The warehouse area has 18-foot ceilings with extra mezzanine storage. The attractively constructed building offers tremendous curb appeal and its location on route 110 is conveniently located to all of the area's ample amenities.