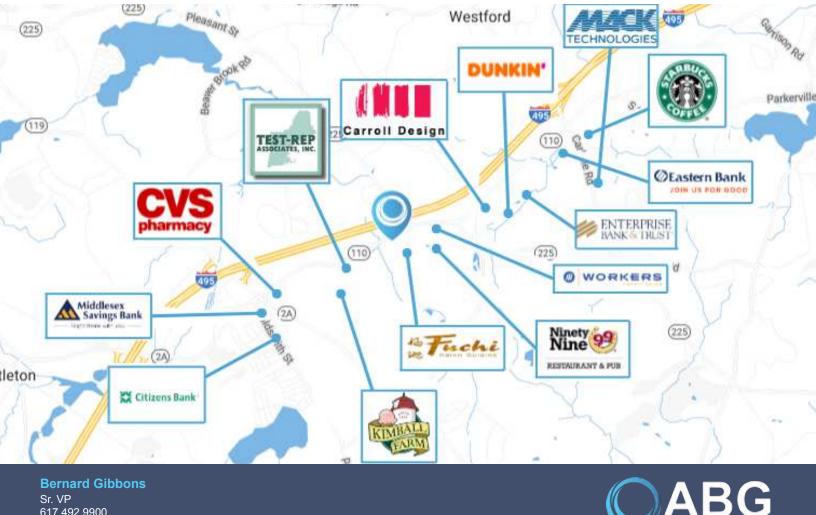

### LOCATION DESCRIPTION

Situated in the heart of Westford, MA, the area surrounding the property at 364 Littleton Rd provides an ideal backdrop for industrial and flex space tenants. With easy access to major routes including I-495 and Route 110, the area ensures seamless connectivity for logistics and transportation needs. The property's surroundings emphasize the perfect blend of accessibility and community appeal, making it an attractive choice for industrial and flex space tenants seeking a well-connected and thriving business environment.