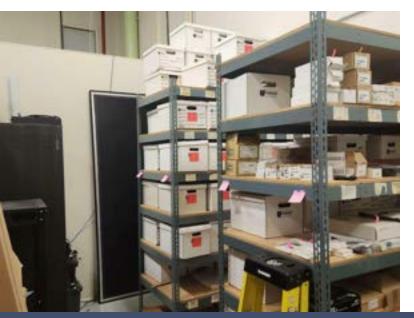

### **PROPERTY DESCRIPTION**

ABG Commercial has been exclusively retained to offer 4200 square feet of industrial/flex space at 364 Littleton Road Westford MA. The space boasts a thoughtful balance of office, assembly and warehousing capability with a drive-in door for deliveries. The office area is well appointed with a conference room and lobby seating area as well as a kitchenette. The warehouse area has 18-foot ceilings with extra mezzanine storage. The attractively constructed building offers tremendous curb appeal and its location on route 110 is conveniently located to all of the area's ample amenities.

### **PROPERTY HIGHLIGHTS**

- Modern industrial/flex space
- High ceilings and ample natural light
- Flexible floor plan options
- · Convenient access to major transportation routes
- Secure and well-lit premises
- · Loading docks and/or drive-in doors
- · Customizable office and warehouse space