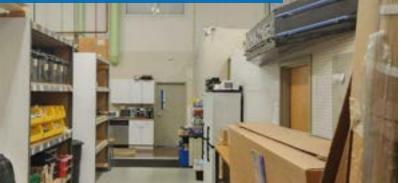

### **PROPERTY DESCRIPTION**

ABG Commercial has been exclusively retained to offer 4200 square feet of industrial/flex space at 364 Littleton Road Westford MA. The space boasts a thoughtful balance of office, assembly and warehousing capability with a drive-in door for deliveries. The office area is well appointed with a conference room and lobby seating area as well as a kitchenette. The warehouse area has 18-foot ceilings with extra mezzanine storage. The attractively constructed building offers tremendous curb appeal and its location on route 110 is conveniently located to all of the area's ample amenities.

### **PROPERTY HIGHLIGHTS**

- Modern industrial/flex space
- High ceilings and ample natural light
- Flexible floor plan options
- · Convenient access to major transportation routes
- Secure and well-lit premises
- · Loading docks and/or drive-in doors
- · Customizable office and warehouse space