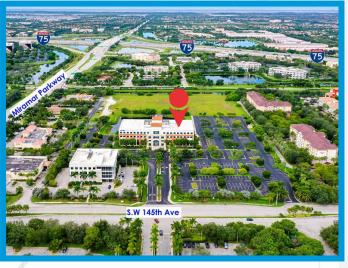

#### AMENITIES

Class "A" office building in prestigious Huntington Business Park with immediate access to I-75. Hurricane impact glass windows and first floor common area locker rooms with showers. New furniture in lobby. On-site management, security and cafe. Outdoor tenant lounge area with water views, free Wi-Fi in lobby, interactive touchscreen directory with real-time traffic updates and 4.5/1,000 SF parking ratio. Building signage visible from I-75. Closeproximity to shopping, hotels, restaurants, banking, daycare and fitness centers.

#### TRANSPORTATION

Easy access to Interstate 75 and Miramar Parkway