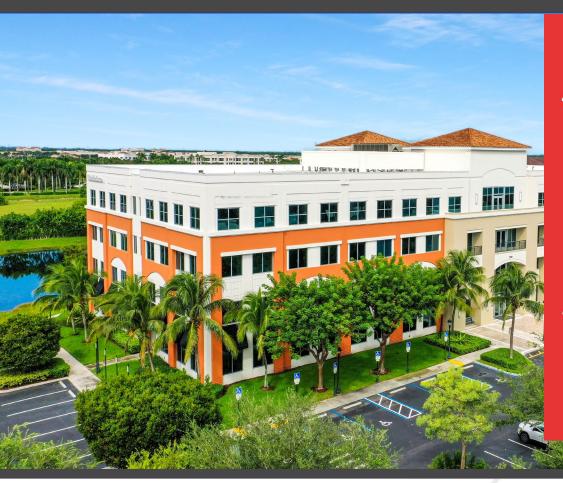

Liberty Center at Monarch Lakes 3100 S.W. 145<sup>th</sup> Ave, 2<sup>nd</sup> Floor

Miramar, FL 33027

27,280 RSF Available Now

Asking Rent: \$24.00/NNN 2023 OPEX: \$13.75/RSF

## 3100 S.W 145<sup>th</sup> Ave, Miramar, FL 33027

27,280 RSF