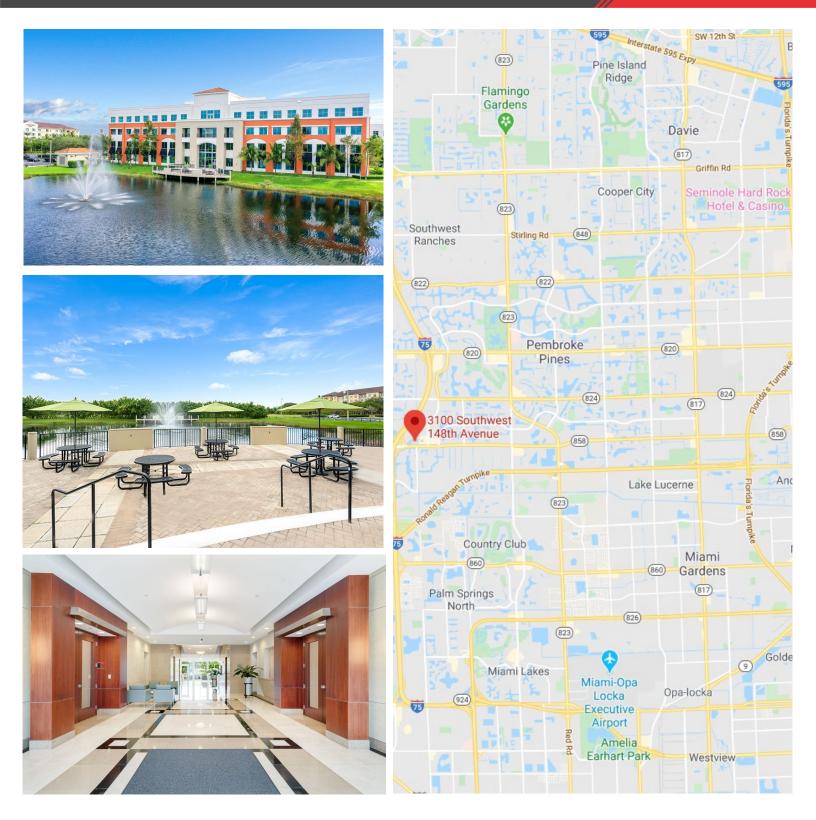

Liberty Center at Monarch Lakes 3100 S.W. 145<sup>th</sup> Ave, 2<sup>nd</sup> Floor

Miramar, FL 33027

27,280 RSF Available Now

Asking Rent: \$24.00/NNN 2023 OPEX: \$13.75/RSF

#### AMENITIES

Class "A" office building in prestigious Huntington Business Park with immediate access to I-75. Hurricane impact glass windows and first floor common area locker rooms with showers. New furniture in lobby. On-site management, security and cafe. Outdoor tenant lounge area with water views, free Wi-Fi in lobby, interactive touchscreen directory with real-time traffic updates and 4.5/1,000 SF parking ratio. Building signage visible from I-75. Closeproximity to shopping, hotels, restaurants, banking, daycare and fitness centers.

## 3100 S.W 145<sup>th</sup> Ave, Miramar, FL 33027

27,280 RSF