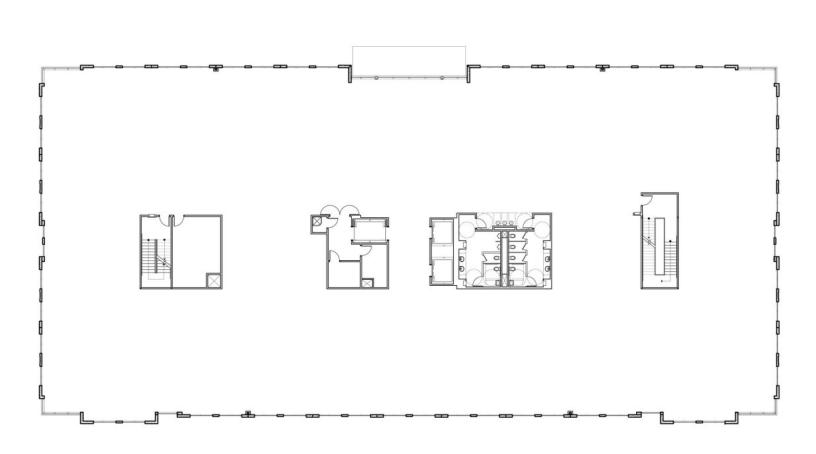

Liberty Center at Monarch Lakes 3100 S.W. 145<sup>th</sup> Ave, 2<sup>nd</sup> Floor

Miramar, FL 33027

27,280 RSF Available Now

Asking Rent: \$24.00/NNN 2023 OPEX: \$13.75/RSF

## 3100 S.W 145<sup>th</sup> Ave, Miramar, FL 33027

27,280 RSF