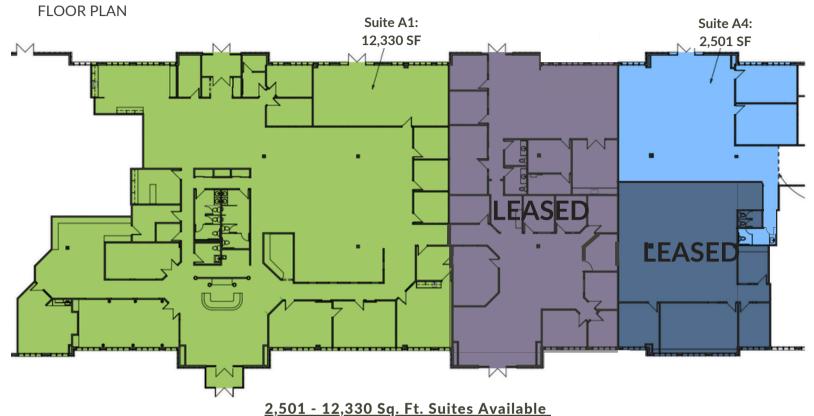

#### **AVAILABLE SUITES**

| Suite | Approx. SF | Lease Rate             |             | Available |
|-------|------------|------------------------|-------------|-----------|
| A1    | 12,330     | <del>\$16.00 PSF</del> | \$12.00 PSF | Now       |
| A4    | 2,501      | <del>\$16.00 PSF</del> | \$12.00 PSF | 2/1/2025  |

# 1700 LYONS ROAD - WASHINGTON TOWNSHIP, OH 45458

SUITE A: