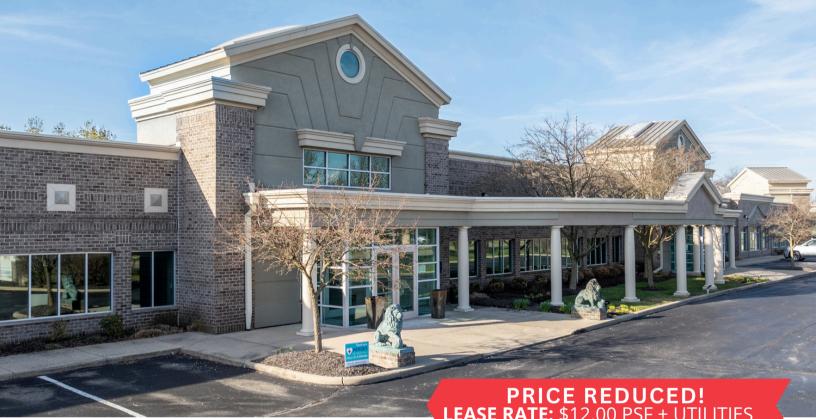

## **1700 LYONS ROAD** WASHINGTON TOWNSHIP, OH 45458

### **PROPERTY DESCRIPTION**

Luxurious, first-class office accommodations conveniently located on Lyons Road near the Yankee Road intersection. High visibility location just minutes to I-675 and I-75.

# PRICE REDUCED! LEASE RATE: \$12.00 PSF + UTILITIES

### **PROPERTY HIGHLIGHTS**

- Single story first-class office space available for lease
- Suites available from 2,501 12,330 square feet with luxury finishes throughout
- Free-standing building with over 180 parking spaces and all suites feature private entrances
- Many top restaurants, banking, shopping, hospitals and hotels nearby
- Excellent location with easy access to I-675 and State Route 725
- · Located within Washington Township- no city income tax