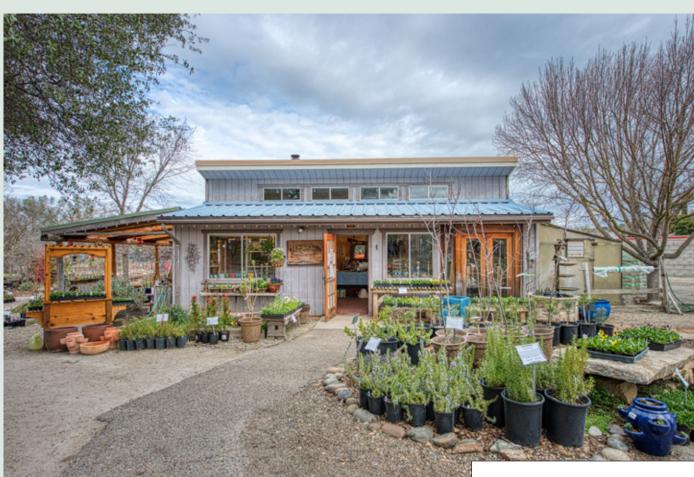

## **FOR SALE**

30443 & 30463 AUBERRY ROAD, PRATHER, CA 93651

Just 35 minutes outside of Fresno situated in the Foothills of the Sierra Nevada Mountains, Intermountain Nursery sits at the confluence of two seasonal streams on over 16 acres. For over 40 years, the nursery has focused on California native plant and drought-resistant plant propagation and sales. The nursery is also a source for fruit trees, berries, organic vegetables, and flowers for the local community. Several events and classes also take place throughout the year for all in the area to enjoy and local artisans are regularly featured in the retail boutique.

The full site consists of 2 parcels

30443 & 30463 Auberry Road

Jaxson Maurer CalDRE #02158685

(425) 375-3550 www.wccommercialrealty.com

30443 & 30463 Auberry Road, Prather, CA 93651

The property features an expansive outdoor retail area, a roughly 600 square foot retail shop, two green houses, two growing houses, two wells with a solar water pump, a 5,000 gallon water storage tank with fire hose hookup, numerous outbuildings, and several outdoor seating areas along with a stage for events.