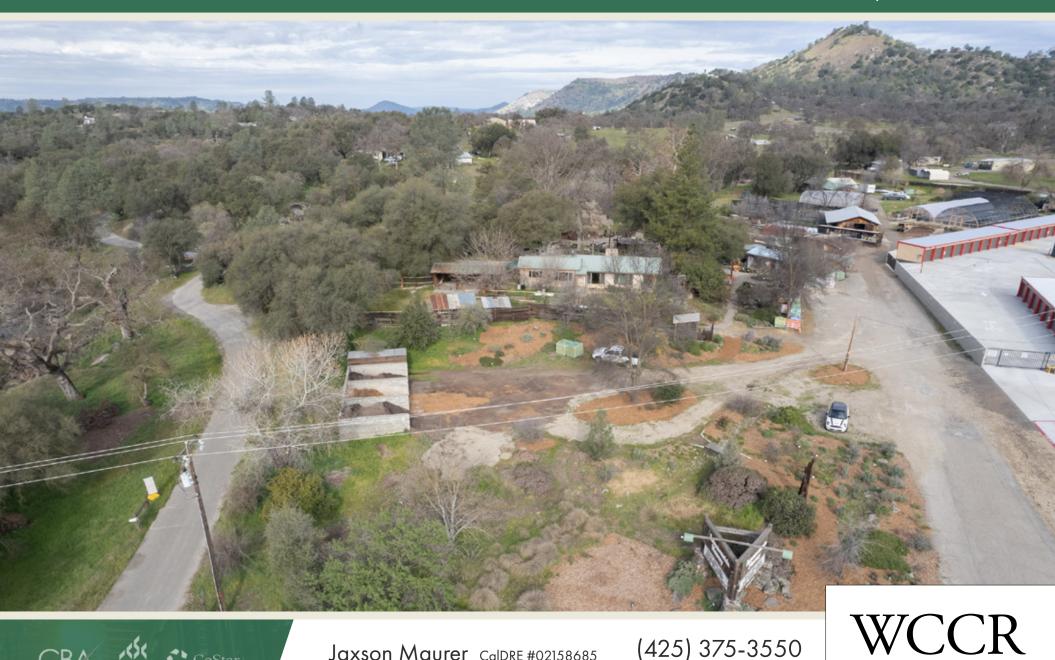

## **FOR SALE**

30443 & 30463 AUBERRY ROAD, PRATHER, CA 93651

Just 35 minutes outside of Fresno situated in the Foothills of the Sierra Nevada Mountains, Intermountain Nursery sits at the confluence of two seasonal streams on over 16 acres. For over 40 years, the nursery has focused on California native plant and drought-resistant plant propagation and sales. The nursery is also a source for fruit trees, berries, organic vegetables, and flowers for the local community. Several events and classes also take place throughout the year for all in the area to enjoy and local artisans are regularly featured in the retail boutique.

The full site consists of 2 parcels

30443 & 30463 Auberry Road

Jaxson Maurer CalDRE #02158685

(425) 375-3550 www.wccommercialrealty.com

30443 & 30463 Auberry Road, Prather, CA 93651

The property features an expansive outdoor retail area, a roughly 600 square foot retail shop, two green houses, two growing houses, two wells with a solar water pump, a 5,000 gallon water storage tank with fire hose hookup, numerous outbuildings, and several outdoor seating areas along with a stage for events.