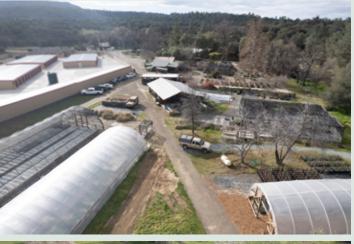

The full site consists of 2 parcels

30443 & 30463 Auberry Road

Jaxson Maurer CalDRE #02158685

(425) 375-3550 www.wccommercialrealty.com

30443 & 30463 Auberry Road, Prather, CA 93651

The property features an expansive outdoor retail area, a roughly 600 square foot retail shop, two green houses, two growing houses, two wells with a solar water pump, a 5,000 gallon water storage tank with fire hose hookup, numerous outbuildings, and several outdoor seating areas along with a stage for events.