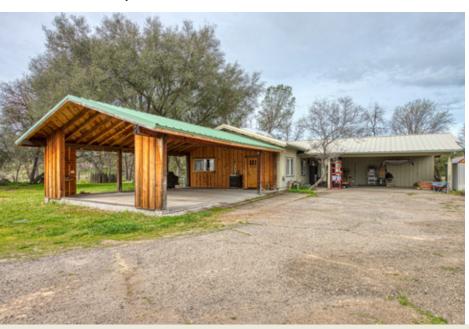

The full site consists of 2 parcels

30443 & 30463 Auberry Road

Jaxson Maurer CalDRE #02158685

(425) 375-3550 www.wccommercialrealty.com

30443 & 30463 Auberry Road, Prather, CA 93651

The property features an expansive outdoor retail area, a roughly 600 square foot retail shop, two green houses, two growing houses, two wells with a solar water pump, a 5,000 gallon water storage tank with fire hose hookup, numerous outbuildings, and several outdoor seating areas along with a stage for events.

## FOR SALE

30443 & 30463 Auberry Road, Prather, CA 93651

In addition to the structures and fixtures supporting the business, there are also two residential homes on the property. One is 3 bedroom 1 bathroom at approximately 1,530 SF and the second features two connected residential units totaling around 2,100 SF with 5 bedrooms 3 bathrooms 2 kitchens as well as a large viewing deck overlooking one of the properties two seasonal creeks. All three residential units have attached carports.