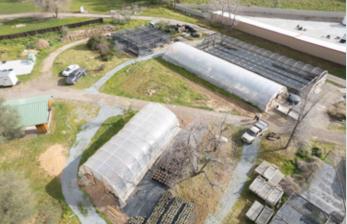

The full site consists of 2 parcels

30443 & 30463 Auberry Road

Jaxson Maurer CalDRE #02158685

(425) 375-3550 www.wccommercialrealty.com

30443 & 30463 Auberry Road, Prather, CA 93651

The property features an expansive outdoor retail area, a roughly 600 square foot retail shop, two green houses, two growing houses, two wells with a solar water pump, a 5,000 gallon water storage tank with fire hose hookup, numerous outbuildings, and several outdoor seating areas along with a stage for events.