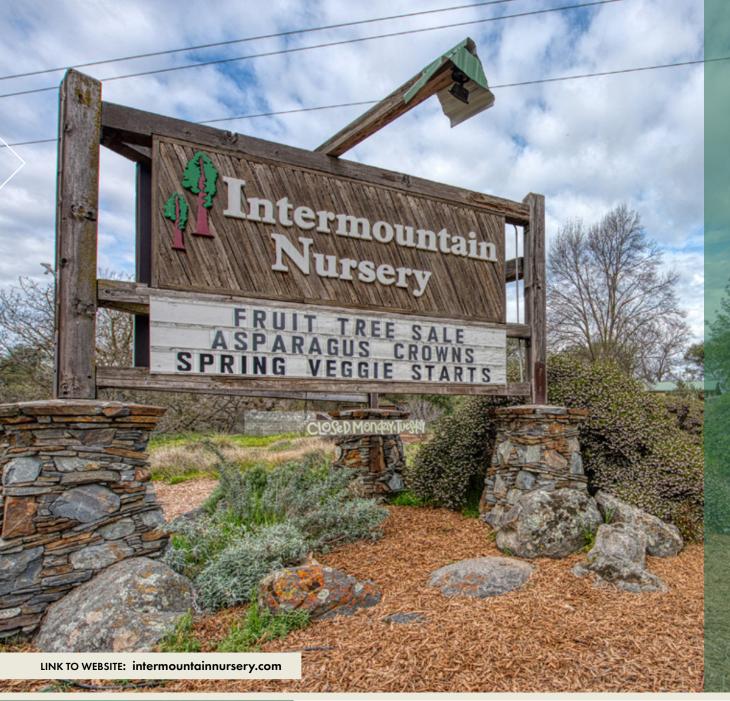

## **FOR SALE**

30443 & 30463 AUBERRY ROAD, PRATHER, CA 93651

Just 35 minutes outside of Fresno situated in the Foothills of the Sierra Nevada Mountains, Intermountain Nursery sits at the confluence of two seasonal streams on over 16 acres. For over 40 years, the nursery has focused on California native plant and drought-resistant plant propagation and sales. The nursery is also a source for fruit trees, berries, organic vegetables, and flowers for the local community. Several events and classes also take place throughout the year for all in the area to enjoy and local artisans are regularly featured in the retail boutique.