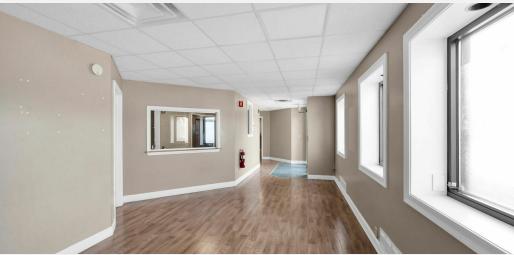

#### **PROPERTY OVERVIEW**

Presenting an extraordinary commercial space strategically situated at a signalized hard corner on Main Street in Indian Orchard. Located at the bridge leading to Ludlow, the subject property spans 2,400 square feet and presents a prime opportunity for office, medical office, or retail users. With its adaptable layout, the building caters to a diverse range of businesses. Enjoying high visibility and offering signage opportunities, along with ample parking, this space shines as a unique and desirable opportunity for entrepreneurs and businesses alike.

#### **PROPERTY HIGHLIGHTS**

- VERSATILE 2,400 SF OFFICE/MEDICAL/RETAIL BUILDING
- INCREDIBLE VISIBILITY LOCATED AT SIGNALIZED INTERSECTION
- AMPLE ON-SITE PARKING
- EXCELLENT SIGNAGE OPPORTUNITY

Presented By: