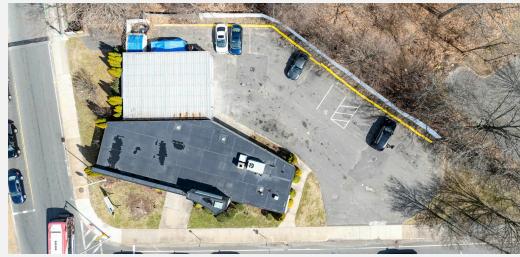

#### **PROPERTY OVERVIEW**

Presenting an extraordinary commercial space strategically situated at a signalized hard corner on Main Street in Indian Orchard. Located at the bridge leading to Ludlow, the subject property spans 2,400 square feet and presents a prime opportunity for office, medical office, or retail users. With its adaptable layout, the building caters to a diverse range of businesses. Enjoying high visibility and offering signage opportunities, along with ample parking, this space shines as a unique and desirable opportunity for entrepreneurs and businesses alike.

#### **PROPERTY HIGHLIGHTS**

- VERSATILE 2,400 SF OFFICE/MEDICAL/RETAIL BUILDING
- INCREDIBLE VISIBILITY LOCATED AT SIGNALIZED INTERSECTION
- AMPLE ON-SITE PARKING
- EXCELLENT SIGNAGE OPPORTUNITY

Presented By: