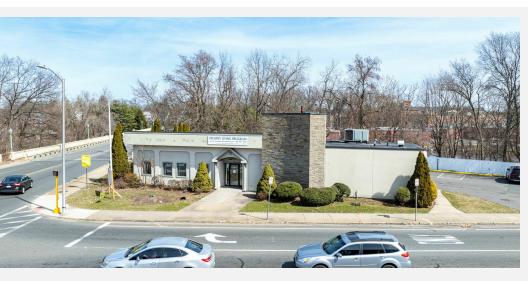

#### **PROPERTY OVERVIEW**

Presenting an extraordinary commercial space strategically situated at a signalized hard corner on Main Street in Indian Orchard. Located at the bridge leading to Ludlow, the subject property spans 2,400 square feet and presents a prime opportunity for office, medical office, or retail users. With its adaptable layout, the building caters to a diverse range of businesses. Enjoying high visibility and offering signage opportunities, along with ample parking, this space shines as a unique and desirable opportunity for entrepreneurs and businesses alike.

#### **PROPERTY HIGHLIGHTS**

- VERSATILE 2,400 SF OFFICE/MEDICAL/RETAIL BUILDING
- INCREDIBLE VISIBILITY LOCATED AT SIGNALIZED INTERSECTION
- AMPLE ON-SITE PARKING
- EXCELLENT SIGNAGE OPPORTUNITY

Presented By: