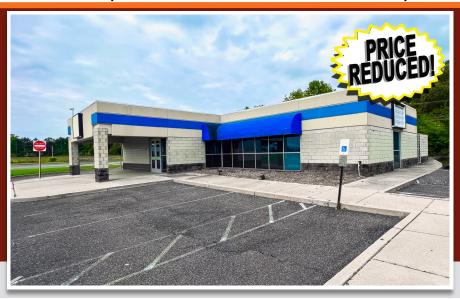

## 308 HURFFVILLE CROSS KEYS ROAD

SEWELL (GLOUCESTER COUNTY), NJ

## AVAILABLE FOR SALE

\$795,000.00

#### PROPERTY HIGHLIGHTS

- 3,209 +/- SF Freestanding Building with Drive-thru
- Former Bank Branch
- New Roof
- Ideal for Office or Retail Use
- 2023 Real Estate Taxes: \$11,752.00
- Year Built: 1989
- Zoning: NC Zoning
- Approximately 0.93 Acres
- Easily Accessible to Black Horse Pike, Atlantic City Expressway, Delsea Drive and Philadelphia
- Located 1 Mile from Jefferson Hospital of Washington Township