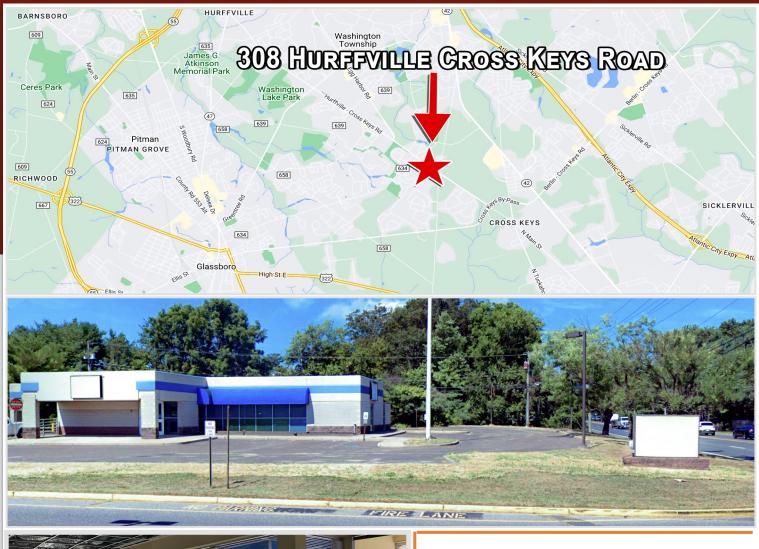

\$11,752.00
- Year Built: 1989
- Zoning: NC Zoning
- Approximately 0.93 Acres
- Easily Accessible to Black Horse Pike, Atlantic City Expressway, Delsea Drive and Philadelphia
- Located 1 Mile from Jefferson Hospital of Washington Township



PLEASE CONTACT:

**Gregory R. Bianchi** 

Vice President
T. 215-701-3840
gbianchi@eusrealty.com



120-124 E. Lancaster Avenue - Suite 101 - Ardmore - PA - 19003 T.215-557-9900 F.215-701-3839 www.eusrealty.com

# 308 HURFFVILLE CROSS KEYS ROAD

SEWELL (GLOUCESTER COUNTY), NJ



PLEASE CONTACT:

**Gregory R. Bianchi** 

Vice President T. 215-701-3840

gbianchi@eusrealty.com



120-124 E. Lancaster Avenue - Suite 101 - Ardmore - PA - 19003 T.215-557-9900 F.215-701-3839 www.eusrealty.com

## 308 HURFFVILLE CROSS KEYS ROAD

SEWELL (GLOUCESTER COUNTY), NJ





#### **PLEASE CONTACT:**

### **Gregory R. Bianchi**

Vice President
T. 215-701-3840
gbianchi@eusrealty.com



A Full Service Real Estate Company

120-124 E. Lancaster Avenue - Suite 101 - Ardmore - PA - 19003 T.215-557-9900 F.215-701-3839 www.eusrealty.com