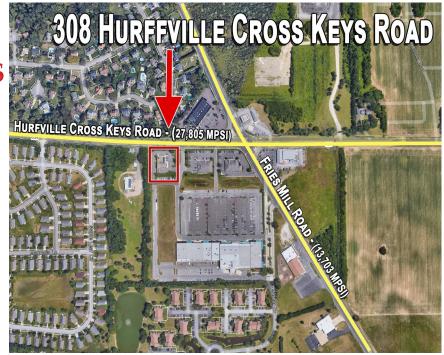

## 308 HURFFVILLE CROSS KEYS ROAD

SEWELL (GLOUCESTER COUNTY), NJ



## AVAILABLE FOR SALE

\$795,000.00

## **LOCATION**

308 Hurffville Cross Keys Road Sewell (Gloucester County), NJ

#### PROPERTY HIGHLIGHTS

- 3,209 +/- SF Freestanding Building with Drive-thru
- Former Bank Branch
- New Roof
- Ideal for Office or Retail Use
- 2023 Real Estate Taxes: \$11,752.00
- Year Built: 1989
- Zoning: NC Zoning
- Approximately 0.93 Acres
- Easily Accessible to Black Horse Pike, Atlantic City Expressway, Delsea Drive and Philadelphia
- Located 1 Mile from Jefferson Hospital of Washington Township



PLEASE CONTACT:

**Gregory R. Bianchi** 

Vice President
T. 215-701-3840
gbianchi@eusrealty.com



120-124 E. Lancaster Avenue - Suite 101 - Ardmore - PA - 19003 T.215-557-9900 F.215-701-3839 www.eusrealty.com

# 308 HURFFVILLE CROSS KEYS ROAD

SEWELL (GLOUCESTER COUNTY), NJ



PLEASE CONTACT:

**Gregory R. Bianchi** 

Vice President T. 215-701-3840

gbianchi@eusrealty.com



120-124 E. Lancaster Avenue - Suite 101 - Ardmore - PA - 19003 T.215-557-9900 F.215-701-3839 www.eusrealty.com

## 308 HURFFVILLE CROSS KEYS ROAD

SEWELL (GLOUCESTER COUNTY), NJ





#### **PLEASE CONTACT:**

### **Gregory R. Bianchi**

Vice President
T. 215-701-3840
gbianchi@eusrealty.com



A Full Service Real Estate Company

120-124 E. Lancaster Avenue - Suite 101 - Ardmore - PA - 19003 T.215-557-9900 F.215-701-3