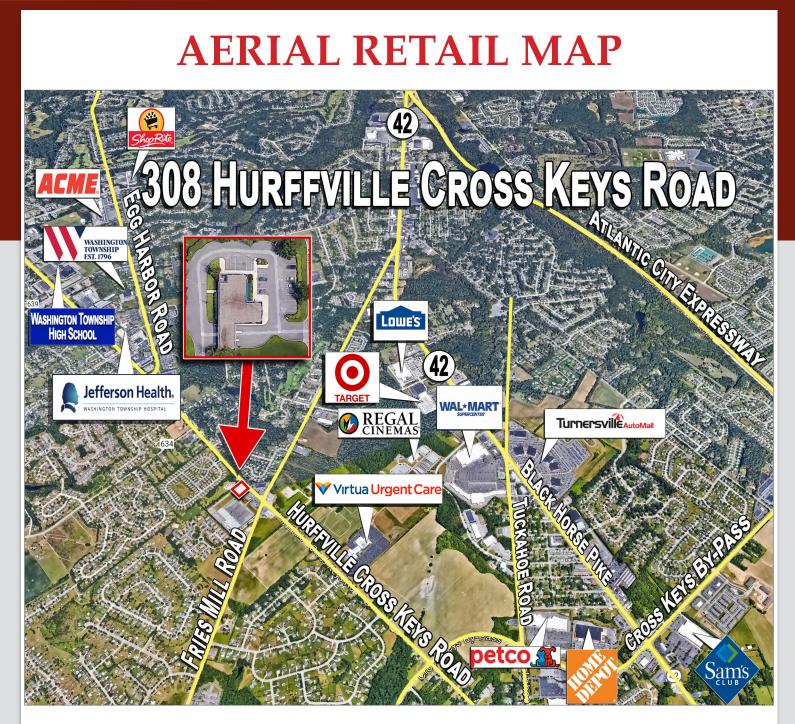

## **LOCATION**

308 Hurffville Cross Keys Road Sewell (Gloucester County), NJ

#### PROPERTY HIGHLIGHTS

- 3,209 +/- SF Freestanding Building with Drive-thru
- Former Bank Branch
- New Roof
- Ideal for Office or Retail Use
- 2023 Real Estate Taxes: \$11,752.00
- Year Built: 1989
- Zoning: NC Zoning
- Approximately 0.93 Acres
- Easily Accessible to Black Horse Pike, Atlantic City Expressway, Delsea Drive and Philadelphia
- Located 1 Mile from Jefferson Hospital of Washington Township