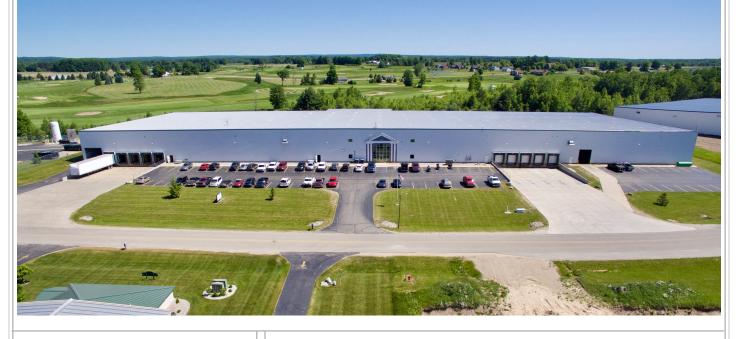

## 1250 Commerce dr. Farwell, MI 48622

INDUSTRIAL REAL ESTATE

COMMERCIAL REAL ESTATE

# 125,800

square foot Facility

Phone: 989-386-4663 Email:<u>property@nocor.net</u>

#### BUILDING FEATURES

125,800 sq. ft. facility
5800. sq. ft. office
122,900 sq. ft. Shop
5 9 x 10 docks with edge of dock leveler
2 12x14 overhead doors
1 12x16 overhead door
5,000 amps of 480 3 phase power
Secure and fenced yard
All utilities for Industrial use
Great location in the Farwell industrial park