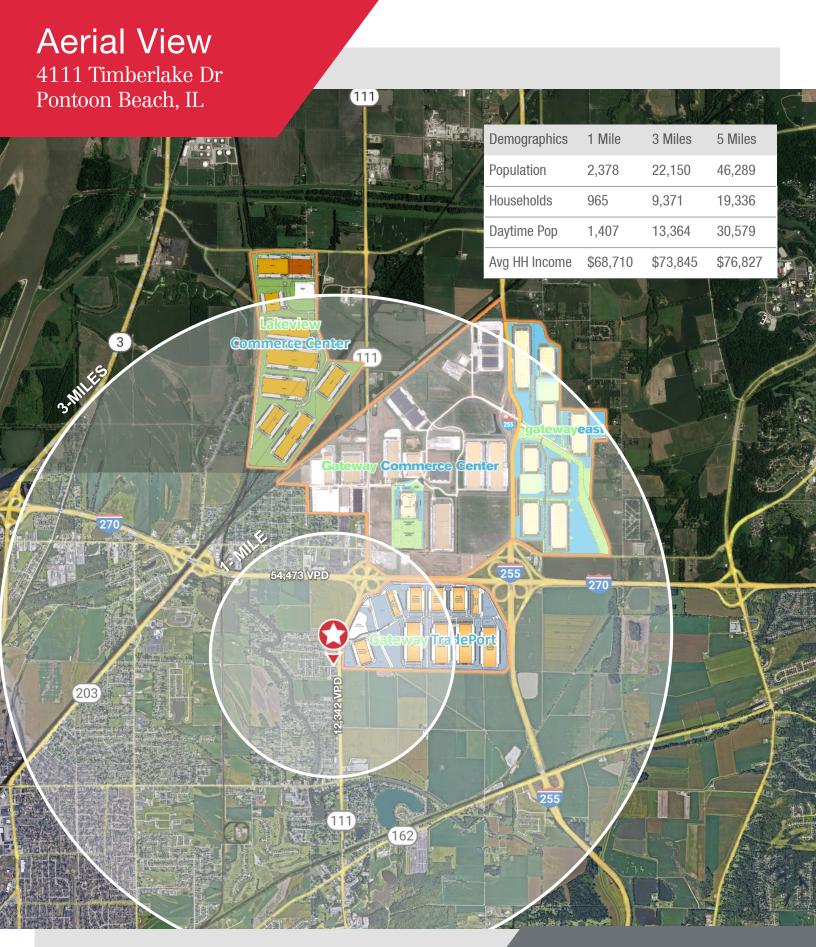

## **Property Features**

- · 4,698 SF stand alone, former restaurant building
- Situated on ±1.3 acres with 80 parking spaces
- · Large pylon sign on-site
- · Zoned B-2 General Business, drive-thru permitted
- · Convenient access to I-270
- Immediately adjacent to Gateway TradePort, a 7.5M SF industrial park, and in close proximity to Amazon, World Wide Technology, Procter & Gamble, Dial and many more businesses
- · Three limited-service hotels neighboring the site
- Strong daytime population of 1,400 in a 1-mile radius