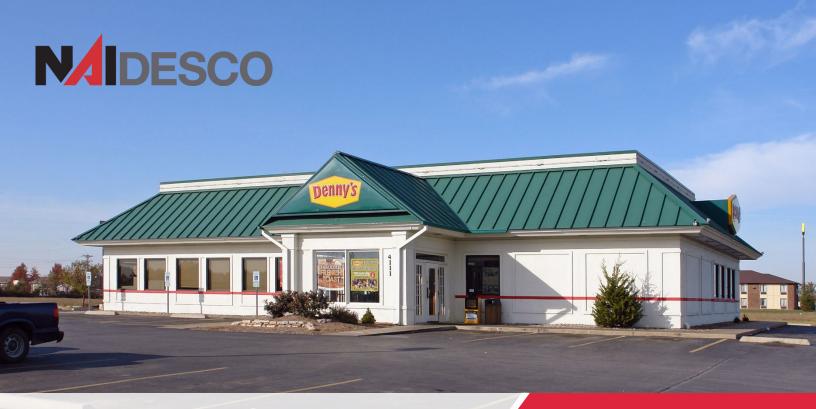

# 4111 Timberlake Dr

Pontoon Beach, IL 62040

For Sale / Lease 4,698 SF Former Restaurant

## **Property Features**

- · 4,698 SF stand alone, former restaurant building
- Situated on ±1.3 acres with 80 parking spaces
- · Large pylon sign on-site
- · Zoned B-2 General Business, drive-thru permitted
- · Convenient access to I-270
- Immediately adjacent to Gateway TradePort, a 7.5M SF industrial park, and in close proximity to Amazon, World Wide Technology, Procter & Gamble, Dial and many more businesses
- · Three limited-service hotels neighboring the site
- Strong daytime population of 1,400 in a 1-mile radius