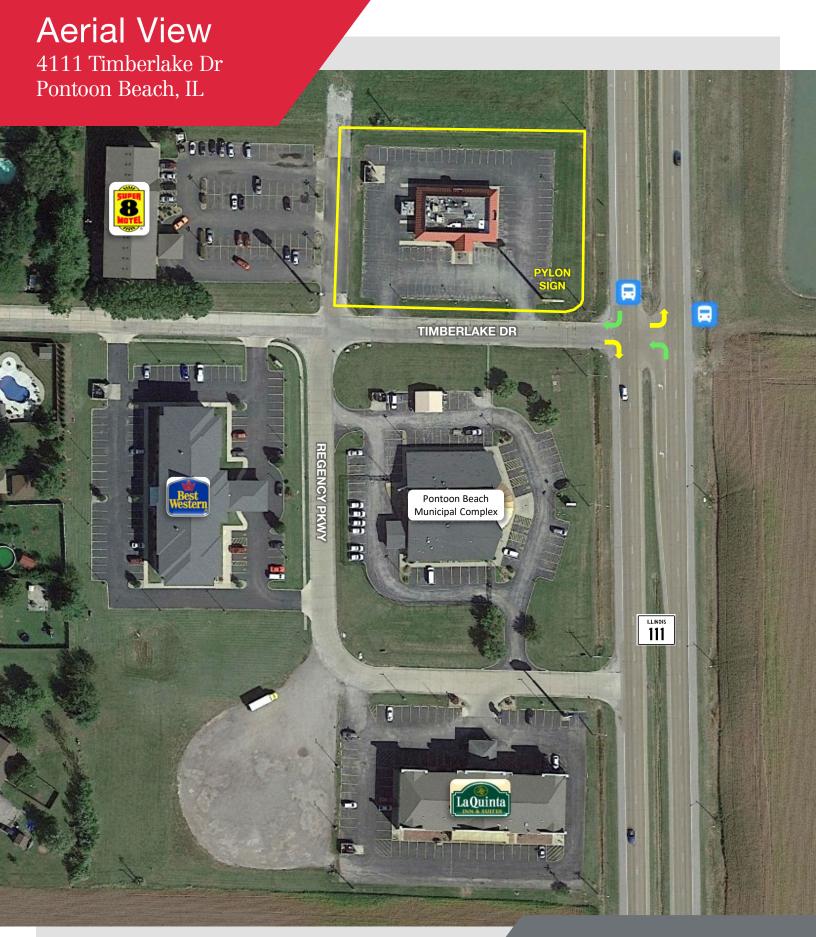

## **Property Features**

- · 4,698 SF stand alone, former restaurant building
- Situated on ±1.3 acres with 80 parking spaces
- · Large pylon sign on-site
- · Zoned B-2 General Business, drive-thru permitted
- · Convenient access to I-270
- Immediately adjacent to Gateway TradePort, a 7.5M SF industrial park, and in close proximity to Amazon, World Wide Technology, Procter & Gamble, Dial and many more businesses
- · Three limited-service hotels neighboring the site
- Strong daytime population of 1,400 in a 1-mile radius