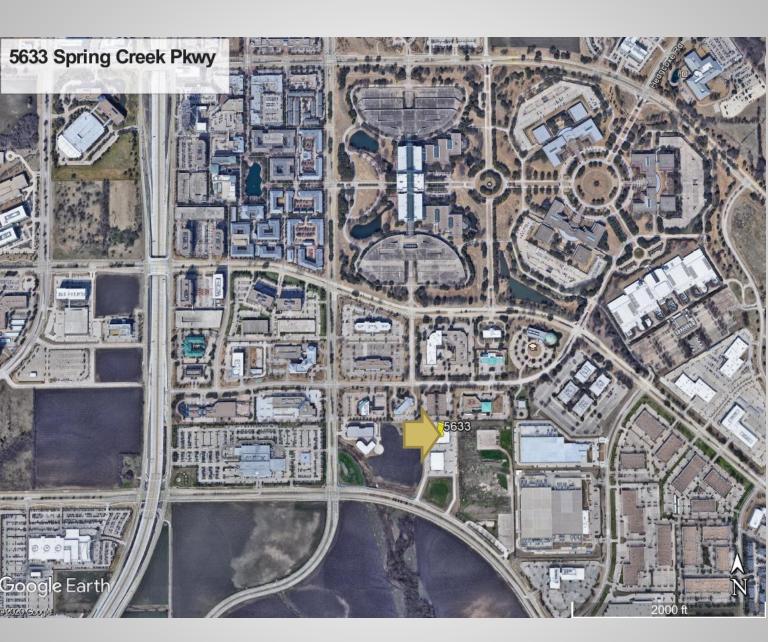

# LEGACY PARK 5633 Spring Creek Parkway



Plano, Texas 75024



#### **FOR LEASE**

- Aggressive Rental Rates
- Generous TI Allowance
- Single Story Office Building
- Abundant parking 4.3/1000
- 6,853 SF Available

### For Additional Information, Contact:

Bill Rudd bill@haggardgroup.com 972-422-4515



### Site Plan



For Additional Information, Contact:

Bill Rudd bill@haggardgroup.com 972-422-4515



## **Building Plan**



For Additional Information, Contact:

Bill Rudd bill@haggardgroup.com PROPERTY GROUP, LTD. 972-422-4515



# **Location Map**



### For Additional Information, Contact:

Bill Rudd bill@haggardgroup.com 972-422-4515



No warranty or representation, express or implied, is made as to the accuracy of the information contained herein, and same is submitted subject to errors, omissions, change of price, rental or other conditions, withdrawal without notice, and to any special listing conditions, imposed by our principals or members.