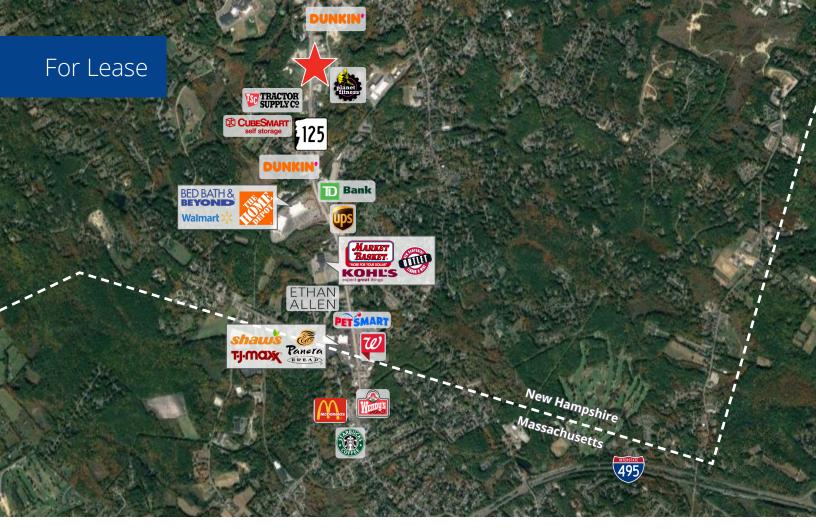

## 97 Plaistow Road Plaistow, NH

### **Property Highlights**

- 13,464± SF standalone building with retail and warehouse space located at a lighted intersection
- High visibility and good signage opportunity on Route 125 with 14,429  $\pm$  AADT per NHDOT 2021
- Building features up to 13'± clear height, 3 drive-in doors, 1 loading dock, and a wet sprinkler system
- Route 125 is a busy retail corridor home to many national retailers such as Mattress Firm, T.J. Maxx, PetSmart, Savers, Planet Fitness, Tractor Supply, CubeSmart Self Storage, Walmart, Home Depot, Market Basket, Staples, The UPS Store, Bed Bath & Beyond, and more