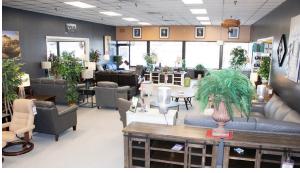

### **Property Highlights**

- 13,464± SF standalone building with retail and warehouse space located at a lighted intersection
- High visibility and good signage opportunity on Route 125 with 14,429  $\pm$  AADT per NHDOT 2021
- Building features up to 13'± clear height, 3 drive-in doors, 1 loading dock, and a wet sprinkler system
- Route 125 is a busy retail corridor home to many national retailers such as Mattress Firm, T.J. Maxx, PetSmart, Savers, Planet Fitness, Tractor Supply, CubeSmart Self Storage, Walmart, Home Depot, Market Basket, Staples, The UPS Store, Bed Bath & Beyond, and more

## Specifications

| Address:           | 97 Plaistow Road                               |
|--------------------|------------------------------------------------|
| Location:          | Plaistow, NH 03865                             |
| Building Type:     | Retail                                         |
| Year Built:        | 1975                                           |
| Total Building SF: | 13,464±                                        |
| Available SF:      | 13,464±                                        |
| Utilities:         | Well water & private septic<br>Forced hot air  |
| Zoning:            | C-1                                            |
| Clear Height:      | 13'± (warehouse)                               |
| Drive-in Doors:    | 3                                              |
| Loading Dock:      | 1                                              |
| Sprinklers:        | Wet system                                     |
| 2021 NNN Expenses: | \$3.27 PSF<br>• CAM: \$1.48<br>• Taxes: \$1.79 |
| Lease Rate:        | \$15.00 NNN                                    |