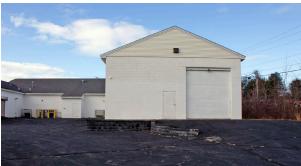

### **Property Highlights**

- 13,464± SF standalone building with retail and warehouse space located at a lighted intersection
- High visibility and good signage opportunity on Route 125 with 14,429  $\pm$  AADT per NHDOT 2021
- Building features up to 13'± clear height, 3 drive-in doors, 1 loading dock, and a wet sprinkler system
- Route 125 is a busy retail corridor home to many national retailers such as Mattress Firm, T.J. Maxx, PetSmart, Savers, Planet Fitness, Tractor Supply, CubeSmart Self Storage, Walmart, Home Depot, Market Basket, Staples, The UPS Store, Bed Bath & Beyond, and more

## Specifications

| Address:           | 97 Plaistow Road                               |
|--------------------|------------------------------------------------|
| Location:          | Plaistow, NH 03865                             |
| Building Type:     | Retail                                         |
| Year Built:        | 1975                                           |
| Total Building SF: | 13,464±                                        |
| Available SF:      | 13,464±                                        |
| Utilities:         | Well water & private septic<br>Forced hot air  |
| Zoning:            | C-1                                            |
| Clear Height:      | 13'± (warehouse)                               |
| Drive-in Doors:    | 3                                              |
| Loading Dock:      | 1                                              |
| Sprinklers:        | Wet system                                     |
| 2021 NNN Expenses: | \$3.27 PSF<br>• CAM: \$1.48<br>• Taxes: \$1.79 |
| Lease Rate:        | \$15.00 NNN                                    |