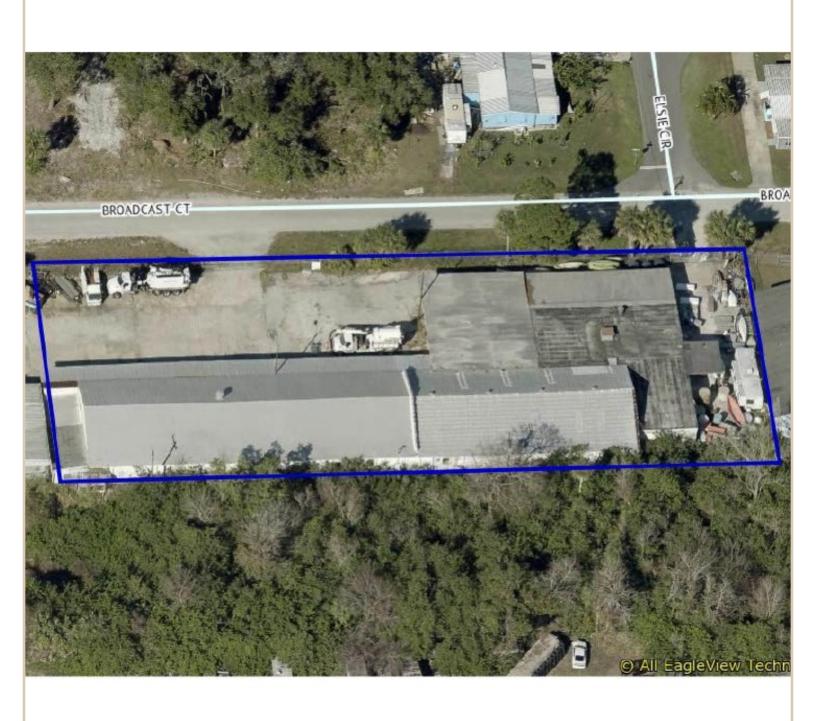

# **FOR LEASE**

**Broadcast Court Industrial Complex** 

2375 Broadcast Court, Cocoa, FL 32922

### **PROPERTY FACTS**

**Building Area:** 

21,290 Sq. Ft.

Construction

Year Built:

**Enamel Steel & Masonry** 

Type:

1964