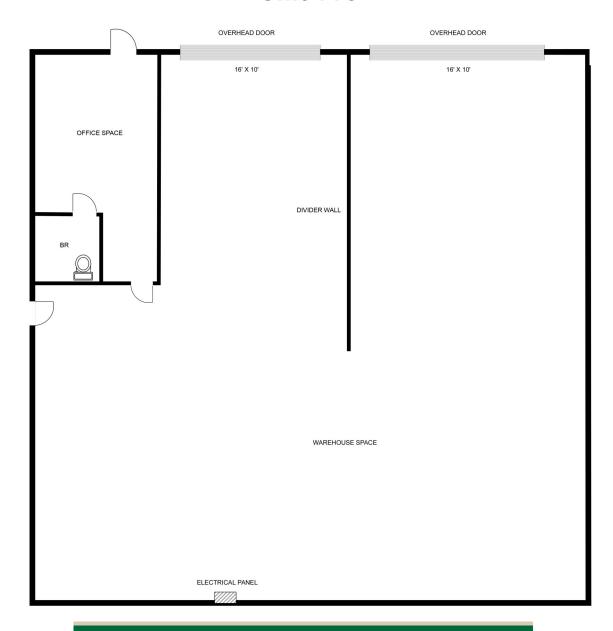

# **Unit 116**

### 2,500 SF

#### North

798 CLEARLAKE ROAD WAREHOUSE, LLC.

#### **Unit 106**

# 6,250 SF