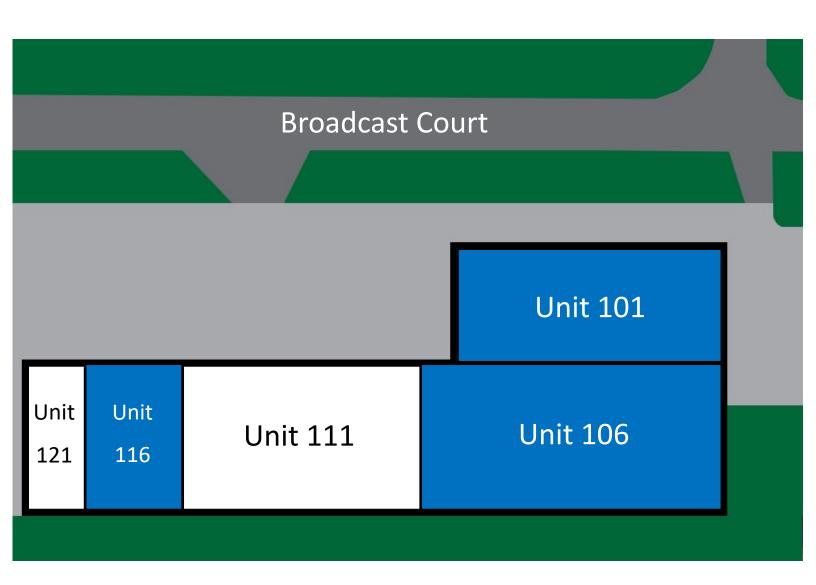

# **UNITS FOR LEASE**

**Broadcast Court Industrial Complex** 

2375 Broadcast Court, Cocoa, FL 32922

| UNIT         | SIZE      | RATE              | OVERHEAD<br>DOORS |                | POWER |    | MAX.<br>CEILING | %               | % HVAC               | Overhead    |
|--------------|-----------|-------------------|-------------------|----------------|-------|----|-----------------|-----------------|----------------------|-------------|
|              |           |                   | DRIVE IN          | DOCK<br>HEIGHT | A V   | Ph | HEIGHT          | OFFICE<br>SPACE | 70 HVAC              | Door Height |
| 116          | 2,500 SF  | \$11.00<br>PSF/YR | 2                 | 0              |       |    | 11"8"           |                 | Office<br>Space Only | 10 Ft       |
| 106          | 6,250 SF  | \$10.00<br>PSF/YR | 3                 | 0              |       |    | 11"5"           | 0%              | 0%                   | 10 Ft       |
| 101          | 6,655 SF  | \$10.00<br>PSF/YR | 3                 | 0              |       |    | 10"5"           |                 | Office<br>Space Only | 10 Ft       |
| 101 &<br>106 | 12,905 SF | \$8.00<br>PSF/YR  | 5                 | 0              |       |    | 11"5"           |                 | Office<br>Space Only | 10 Ft       |