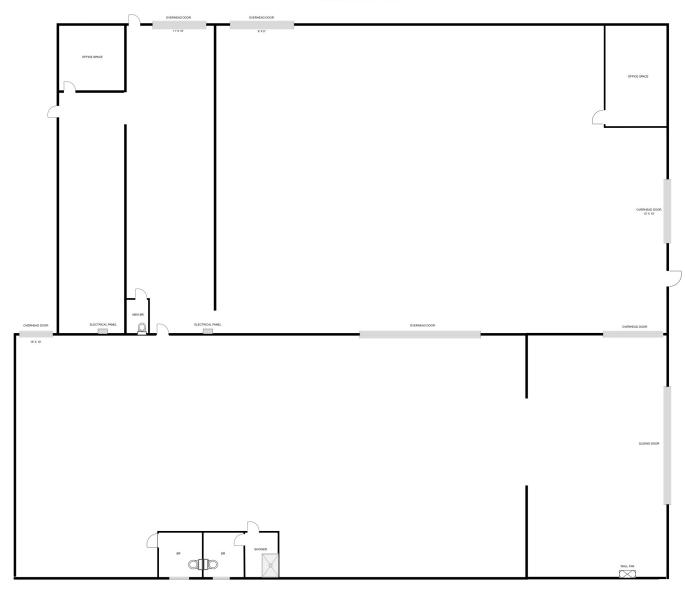

# **UNITS FOR LEASE**

**Broadcast Court Industrial Complex** 

2375 Broadcast Court, Cocoa, FL 32922

| UNIT         | SIZE      | RATE              | OVERHEAD<br>DOORS |                | POWER |    | MAX.<br>CEILING | %               | % HVAC               | Overhead    |
|--------------|-----------|-------------------|-------------------|----------------|-------|----|-----------------|-----------------|----------------------|-------------|
|              |           |                   | DRIVE IN          | DOCK<br>HEIGHT | A V   | Ph | HEIGHT          | OFFICE<br>SPACE | 70 HVAC              | Door Height |
| 116          | 2,500 SF  | \$11.00<br>PSF/YR | 2                 | 0              |       |    | 11"8"           |                 | Office<br>Space Only | 10 Ft       |
| 106          | 6,250 SF  | \$10.00<br>PSF/YR | 3                 | 0              |       |    | 11"5"           | 0%              | 0%                   | 10 Ft       |
| 101          | 6,655 SF  | \$10.00<br>PSF/YR | 3                 | 0              |       |    | 10"5"           |                 | Office<br>Space Only | 10 Ft       |
| 101 &<br>106 | 12,905 SF | \$8.00<br>PSF/YR  | 5                 | 0              |       |    | 11"5"           |                 | Office<br>Space Only | 10 Ft       |