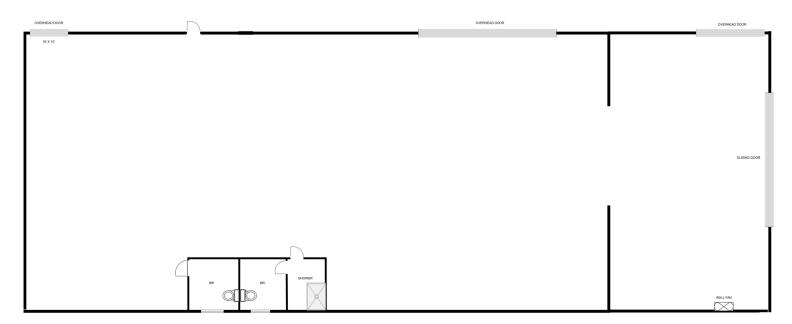

#### **Unit 101**

### 6,655 SF

#### North

#### 798 CLEARLAKE ROAD WAREHOUSE, LLC.