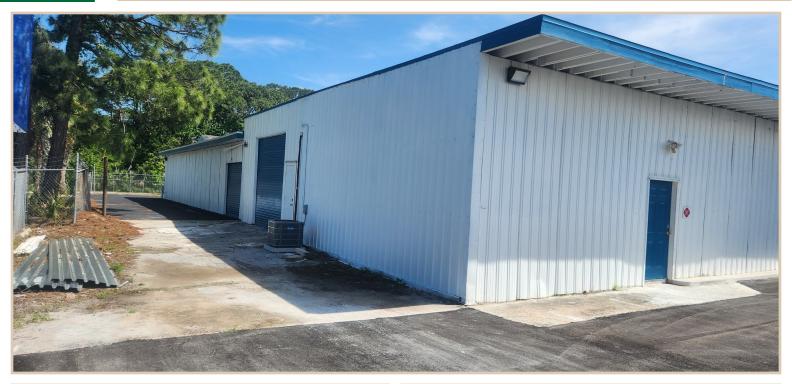

# **FOR LEASE**

**Broadcast Court Industrial Complex** 

2375 Broadcast Court, Cocoa, FL 32922

### **PROPERTY FACTS**

**Building Area:** 

21,290 Sq. Ft.

Construction

Year Built:

**Enamel Steel & Masonry** 

Type:

1964

Traffic Count:

19,400 ADT

Roof:

Metal Roof

Zoning:

Industrial Light

Lease Type:

**Modified Gross** 

#### PROPERTY HIGHLIGHTS

Price

We have the best value for the price in this area.

Location

Conveniently located near 520 and 528, providing direct access to Orlando and densely populated beachside Communities. Directly south of Eastern State College, University of Central Florida, and Florida Solar Energy.

Frontage:

This Property has 324.7 feet of frontage.