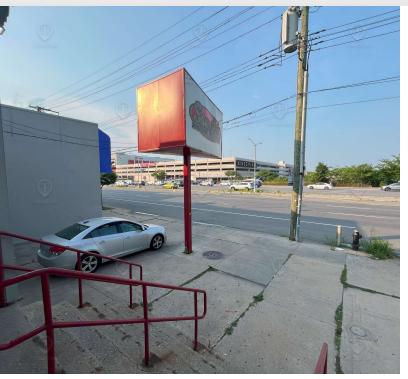

#### **Location Overview**

Located in the Marine Park neighborhood of Brooklyn between Hendrickson Pl & Avenue V and directly across from Kings Plaza Mall.

Nearest Transit: The B9, B41, B47, B2, B3, B100, BM1, & B35 bus lines.

#### Main Highlights

- ▶ Corner retail pad
- Parking
- Storage
- Delivered vacant
- Ready to be occupied by an end-user or tenant
- Total Commercial Units: 1
- ▶ Building Size: 11,150 SF
- Lot Dimensions: 67 X 200 (10,700 SF)

C8-1

FOR SALE • 11,150 SF • For Pricing