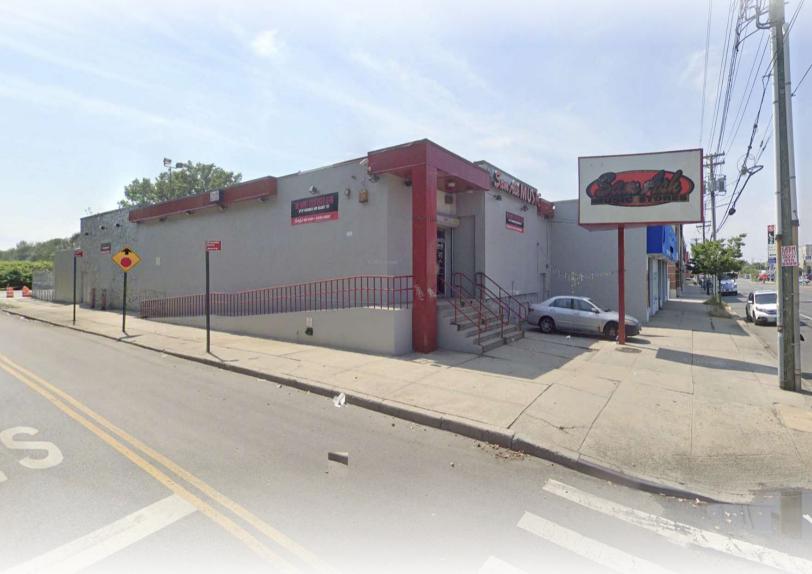

# Vacant 11,150 SF Retail Pad With Parking on a 10,700 SF Lot

11,150 SF

2600 Flatbush Ave • Brooklyn • NY

For Pricing Call: 718-437-6100

Shlomi Bagdadi **718.437.6100** sb@tristatecr.com

Jack Sardar
718.437.6100 x106
jack.s@tristatecr.com

#### **Property Summary**

2600 Flatbush Ave, Brooklyn, NY 11234

#### Main Highlights

- ▶ Corner retail pad
- Parking
- Storage
- Delivered vacant
- Ready to be occupied by an end-user or tenant
- Total Commercial Units: 1
- ▶ Building Size: 11,150 SF
- Lot Dimensions: 67 X 200 (10,700 SF)