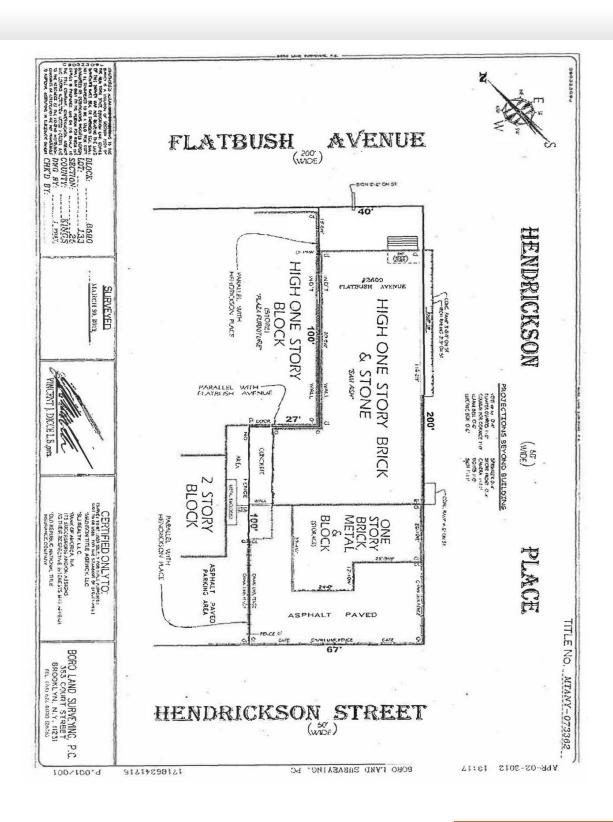

## 2600 FLATBUSH AVENUE

FOR SALE • 11,150 SF • For Pricing

Survey

FOR SALE • 11,150 SF • For Pricing