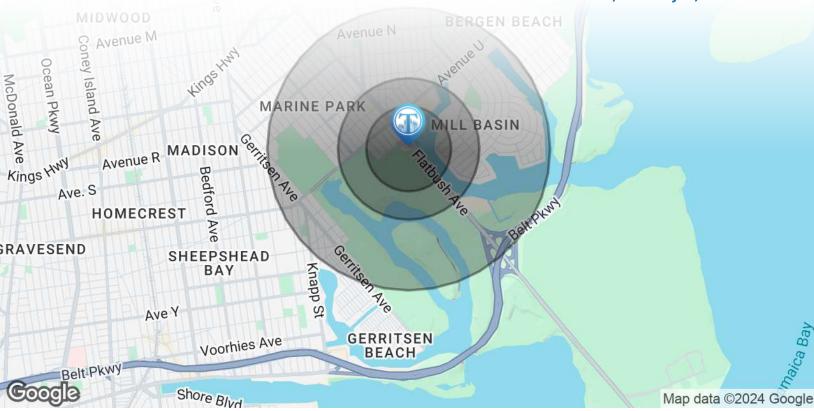

#### **Location Overview**

Located in the Marine Park neighborhood of Brooklyn between Hendrickson Pl & Avenue V and directly across from Kings Plaza Mall.

Nearest Transit: The B9, B41, B47, B2, B3, B100, BM1, & B35 bus lines.

Nearby tenants include Raymour & Flanigan Furniture and Mattress Store, CVS Pharmacy, Primark, Mattress Firm Kings Plaza, Dunkin', Ulta Beauty, Cinnabon, Chipotle Mexican Grill, ZARA, Mattress Gallery at P.C. Richard & Son, Shake Shack, Kings Plaza, Ashley Store, SNIPES, Journeys Kidz, McDonald's, Macy's, Famous Footwear, Target, CVS, Holy Cow, Little Scholars Daycare Center IV, 7-Eleven, BBQ Spot, H&M, Lowe's, Walgreens, and much more!