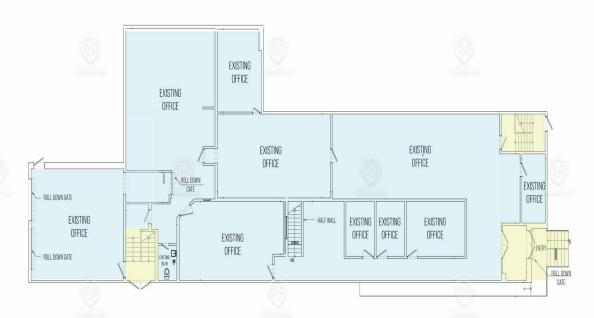

#### Floor Plans

2600 Flatbush Ave, Brooklyn, NY 11234

#### LOWER LEVEL

FIRST FLOOR