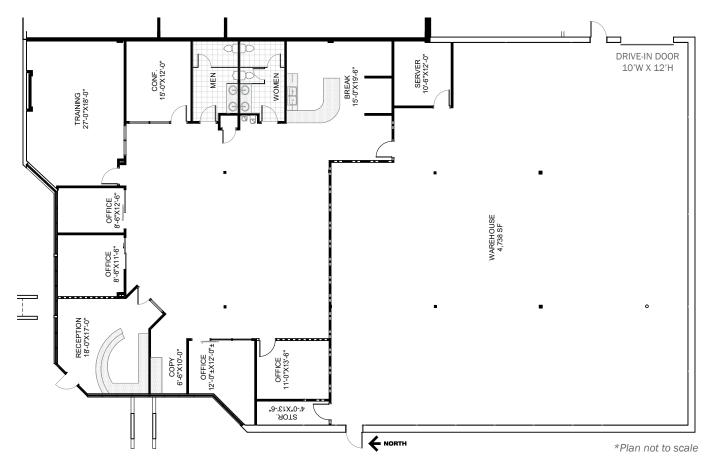

## FLOOR PLAN -

# **UNIT FEATURES**

- Newly floor plan
- Office space: 4,610 SF
- Warehouse space: 4,738 SF
- 18' Clear warehouse
- One (1) 10' x 12' drive-in door
- Power: 400 Amp, 120/208 volt, 3 phase (TBV)