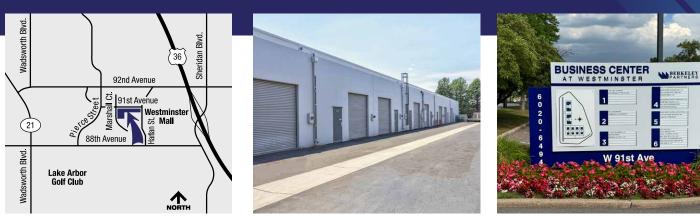

# OFFICE/LIGHT INDUSTRIAL IN CLOSE PROXIMITY TO US-36 FOR LEASE

Located approximately 15 minutes from the Denver Metro area with easy access to US-36, Sheridan Boulevard, Wadsworth Boulevard and 88th Avenue.