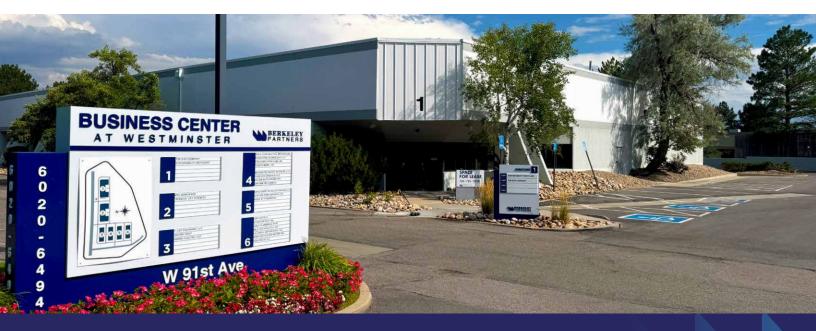

# OFFICE/LIGHT INDUSTRIAL IN CLOSE PROXIMITY TO US-36 FOR LEASE

Located approximately 15 minutes from the Denver Metro area with easy access to US-36, Sheridan Boulevard, Wadsworth Boulevard and 88th Avenue.

# **PROPERTY FEATURES**

- Well-located property within walking distance to convenient retail services.
- Zoning: PUD (Planned Unit Development)
- Construction Type: Pre-cast concrete walls with wood fascia and glazed glass in the office areas
- Year Built: 1980
- Clear Heights: 20'-21'
- Parking Ratio: 2.54 per 1,000
- NNN Expenses (2024): \$7.29/SF