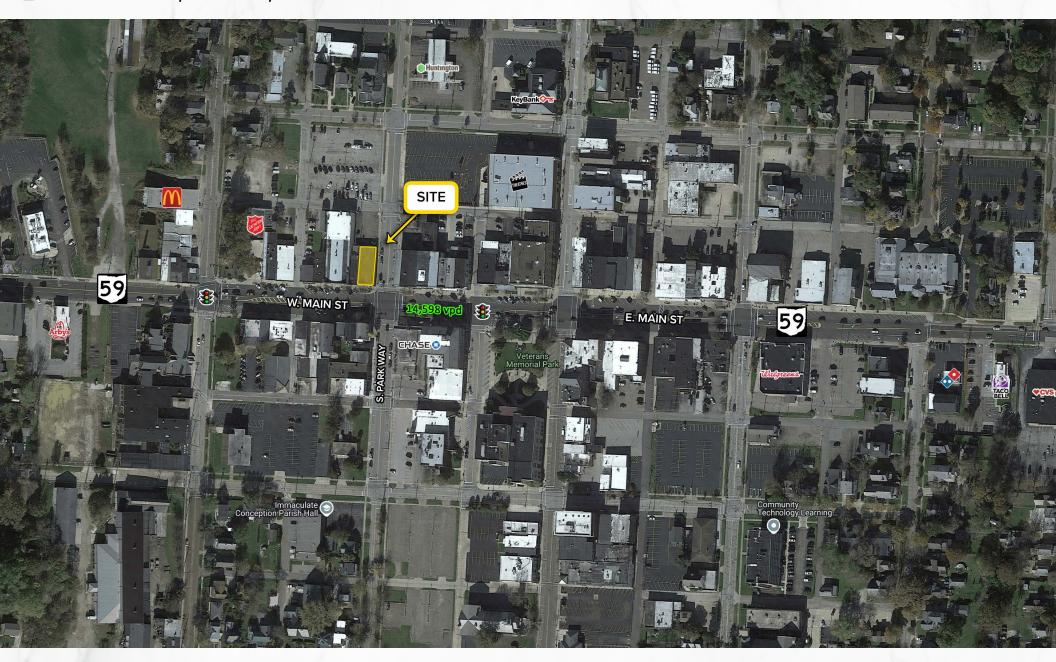

# **4,836 SF INVESTMENT OPPORTUNITY**

220 W Main St, Ravenna, OH 44266

**MICRO AERIAL** 