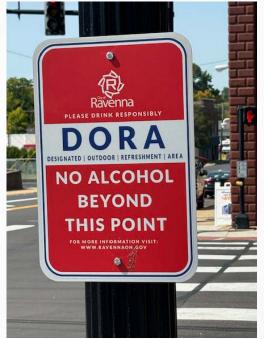

#### PROPERTY SUMMARY

- · Owner occupied investment opportunity
- · 4,836 SF available in the heart of downtown Ravenna
- 1,700 SF 2nd floor retail/office space for lease
- 9 dedicated parking spots
- DORA participant (Designated Outdoor Refreshment Area)
   A DORA is a specifically designated area that allows patrons over the age of 21 to purchase alcoholic beverages in a DORA cup, from a permitted establishment and carry them within a clearly defined area within the city.
- · Owner financing available price \$ 284,900
- · 14,598 VPD on W Main St (OH SR-59)
- · Close proximity to OH-14 and OH-5 highway access
- · Visit: http://www.john-lubinski.com/ for more info