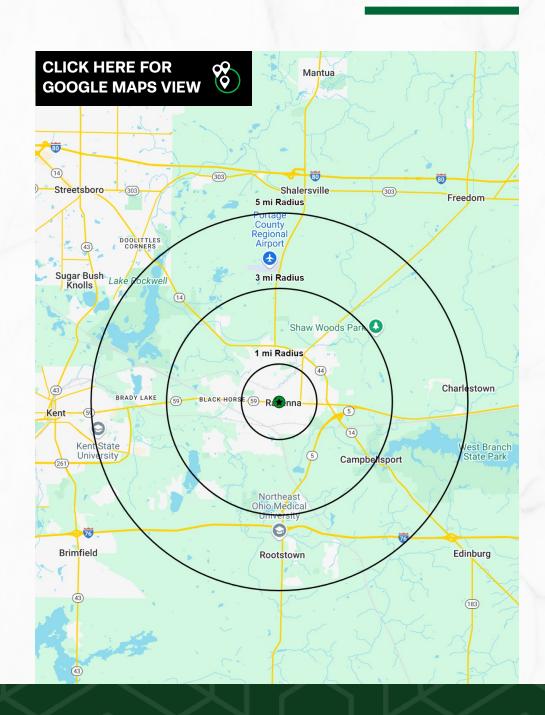

| DEMOGRAPHICS       | 1-MILE   | 3-MILE   | 5-MILE   |
|--------------------|----------|----------|----------|
| POPULATION         | 8,686    | 22,404   | 41,860   |
| HOUSEHOLDS         | 3,906    | 10,000   | 17,804   |
| AVERAGE HH INCOME  | \$67,879 | \$78,496 | \$79,711 |
| MEDIAN HH INCOME   | \$51,067 | \$59,323 | \$60,345 |
| DAYTIME POPULATION | 8,313    | 16,612   | 27,331   |

# **4,836 SF INVESTMENT OPPORTUNITY**

220 W Main St, Ravenna, OH 44266

**MICRO AERIAL** 

# **4,836 SF INVESTMENT OPPORTUNITY** 220 W Main St, Ravenna, OH 44266

**MACRO AERIAL** 