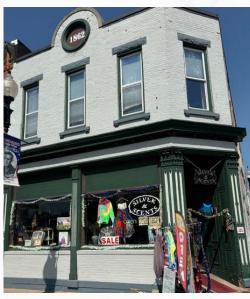

### 4,836 SF INVESTMENT OPPORTUNITY

220 W Main St, Ravenna, OH 44266

#### PROPERTY SUMMARY

- · Owner occupied investment opportunity
- · 4,836 SF available in the heart of downtown Ravenna
- 1,700 SF 2nd floor retail/office space for lease
- 9 dedicated parking spots
- DORA participant (Designated Outdoor Refreshment Area)
   A DORA is a specifically designated area that allows patrons over the age of 21 to purchase alcoholic beverages in a DORA cup, from a permitted establishment and carry them within a clearly defined area within the city.
- · Owner financing available price \$ 284,900
- · 14,598 VPD on W Main St (OH SR-59)
- · Close proximity to OH-14 and OH-5 highway access
- · Visit: http://www.john-lubinski.com/ for more info