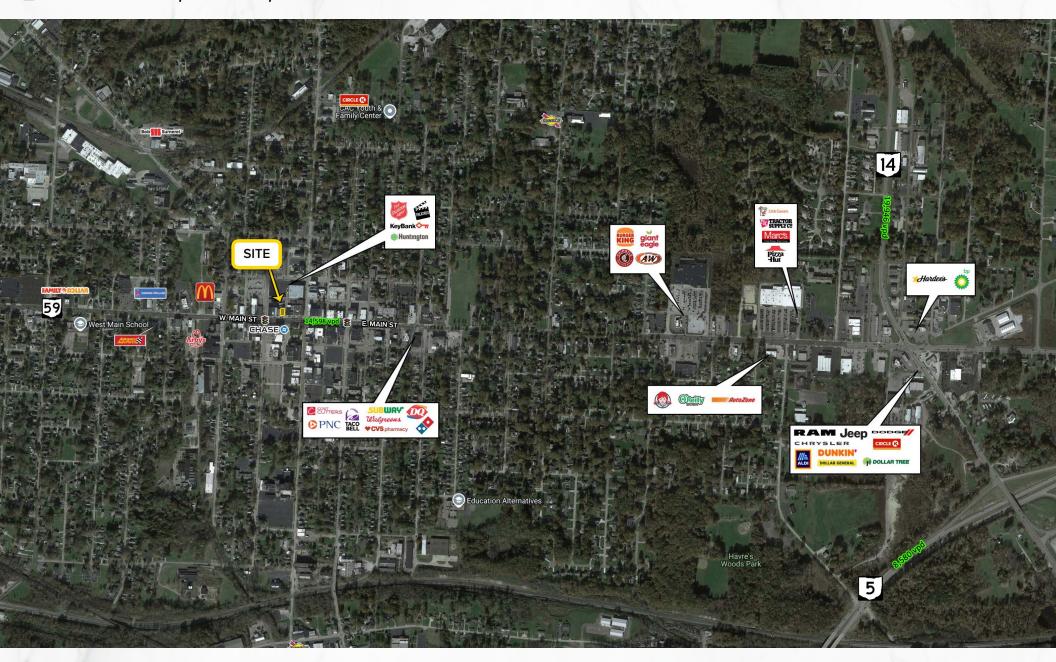

# **4,836 SF INVESTMENT OPPORTUNITY** 220 W Main St, Ravenna, OH 44266

**MACRO AERIAL** 