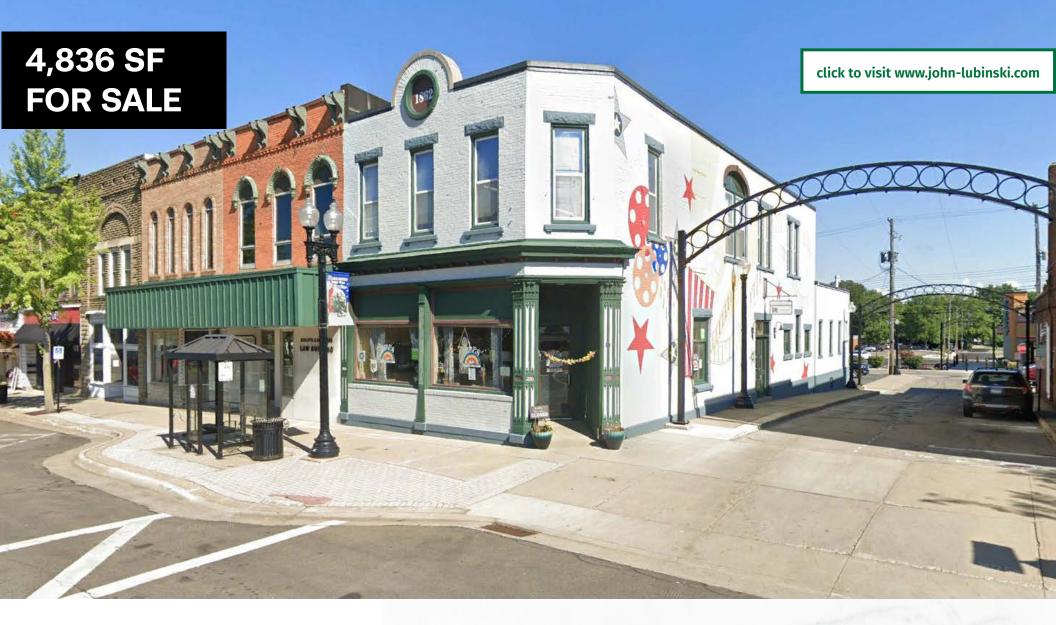

### 4,836 SF INVESTMENT OPPORTUNITY

220 W Main St, Ravenna, OH 44266

#### PROPERTY SUMMARY

- · Owner occupied investment opportunity
- · 4,836 SF available in the heart of downtown Ravenna
- 1,700 SF 2nd floor retail/office space for lease
- 9 dedicated parking spots
- DORA participant (Designated Outdoor Refreshment Area)
   A DORA is a specifically designated area that allows patrons over the age of 21 to purchase alcoholic beverages in a DORA cup, from a permitted establishment and carry them within a clearly defined area within the city.
- · Owner financing available price \$ 284,900
- · 14,598 VPD on W Main St (OH SR-59)
- · Close proximity to OH-14 and OH-5 highway access
- · Visit: http://www.john-lubinski.com/ for more info