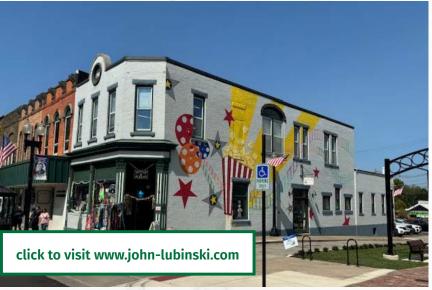

#### **PROPERTY OVERVIEW**

#### PROPERTY SUMMARY

- · Owner occupied investment opportunity
- · 4,836 SF available in the heart of downtown Ravenna
- 1,700 SF 2nd floor retail/office space for lease
- 9 dedicated parking spots
- DORA participant (Designated Outdoor Refreshment Area)
   A DORA is a specifically designated area that allows patrons over the age of 21 to purchase alcoholic beverages in a DORA cup, from a permitted establishment and carry them within a clearly defined area within the city.
- · Owner financing available price \$ 284,900
- · 14,598 VPD on W Main St (OH SR-59)
- · Close proximity to OH-14 and OH-5 highway access
- · Visit: http://www.john-lubinski.com/ for more info