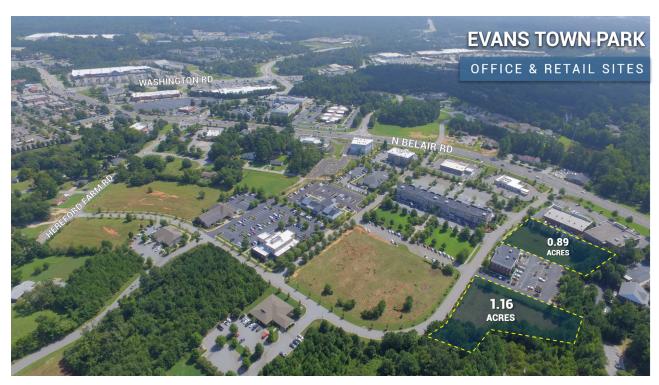

| LOT #1 | 402 Town Park Blvd | 0.89 Acres | \$375,000 |
|--------|--------------------|------------|-----------|
| LOT#2  | 2016 Parkview Dr   | 0.73 Acres | \$255,500 |
| LOT #3 | 2015 Parkview Dr   | 1.01 Acres | \$350,000 |
| LOT #4 | 406 Town Park Blvd | 1.16 Acres | \$340,600 |