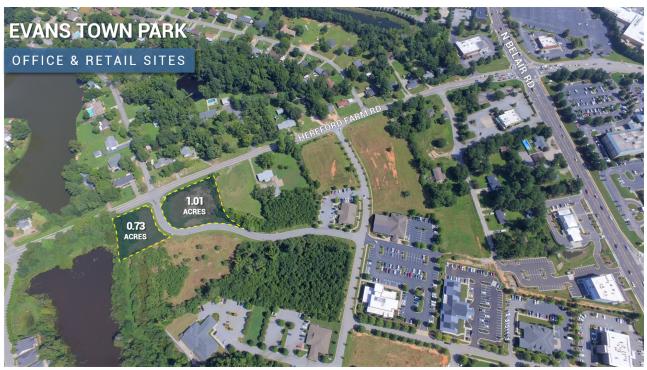

| LOT #1 | 402 Town Park Blvd | 0.89 Acres | \$375,000 |
|--------|--------------------|------------|-----------|
| LOT#2  | 2016 Parkview Dr   | 0.73 Acres | \$255,500 |
| LOT #3 | 2015 Parkview Dr   | 1.01 Acres | \$350,000 |
| LOT #4 | 406 Town Park Blvd | 1.16 Acres | \$340,600 |