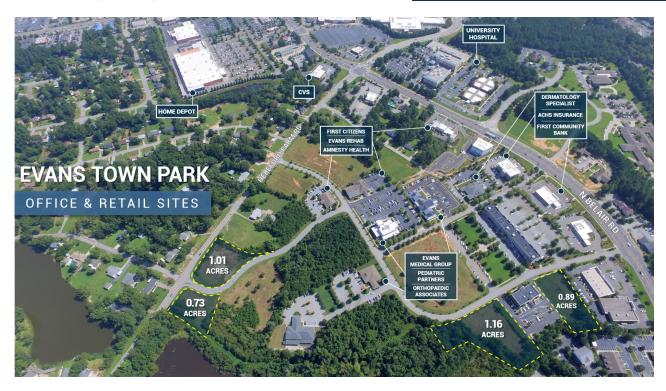

#### LOCATION OVERVIEW

Located in the Evans Town Park mixed-use development, these lots offer convenient access to both Hereford Farm Road (12,700 VDP) and North Belair Road (28,500 VDP); which is expected to increase with the recent completion of Riverwatch Parkway just 1/2 mile east of these sites. Evans Town Park is in close proximity to University Hospital's West Augusta Campus and many of the areas most popular restaurants, making this an ideal location for various businesses.

| LOT #1 | 402 Town Park Blvd | 0.89 Acres | \$375,000 |
|--------|--------------------|------------|-----------|
| LOT#2  | 2016 Parkview Dr   | 0.73 Acres | \$255,500 |
| LOT #3 | 2015 Parkview Dr   | 1.01 Acres | \$350,000 |
| LOT #4 | 406 Town Park Blvd | 1.16 Acres | \$340,600 |