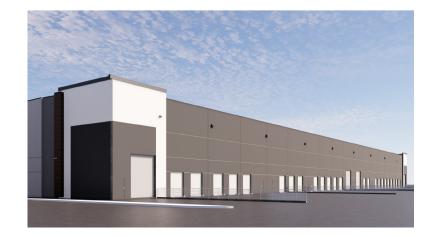

## **NEW WAREHOUSE / DISTRIBUTION**

### **PROPERTY HIGHLIGHTS**

- Total Buildings: 5
- Total Rentable Area: 751,586 Square Feet
- Divisible: 14,310 Square Feet
- Max Contigous: 162,665 Square Feet
- Construction: Concrete Tilt-Up
- Q1 2025 Availability
- Please Contact for Pricing and Additional Info