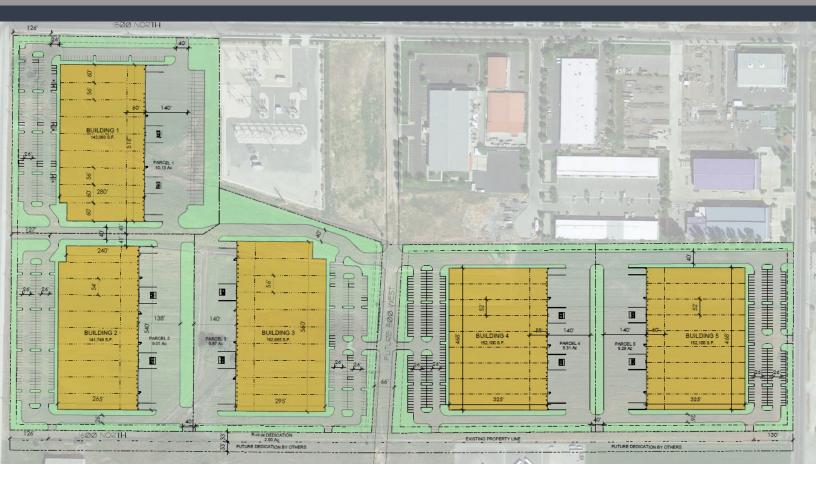

## SITE PLAN

### **PROPERTY HIGHLIGHTS**

- Total Buildings: 5
- Total Rentable Area: 751,586 Square Feet
- Divisible: 14,310 Square Feet
- Max Contigous: 162,665 Square Feet
- Construction: Concrete Tilt-Up
- Q1 2025 Availability
- Please Contact for Pricing and Additional Info