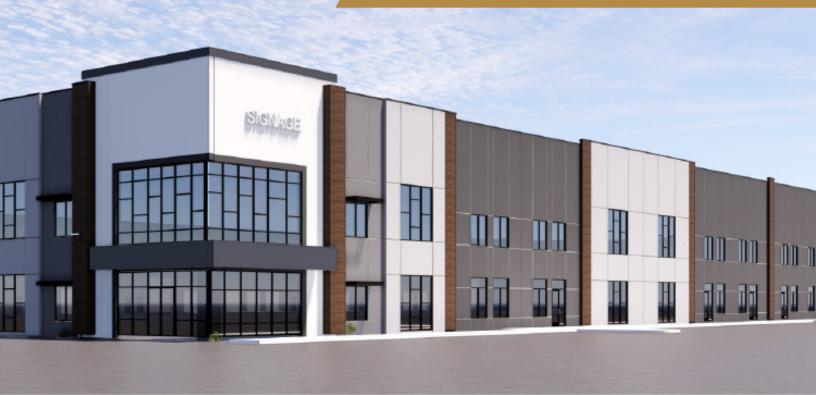

## **NEW WAREHOUSE / DISTRIBUTION**

### **PROPERTY HIGHLIGHTS**

- Total Buildings: 5
- Total Rentable Area: 751,586 Square Feet
- Divisible: 14,310 Square Feet
- Max Contigous: 162,665 Square Feet
- Construction: Concrete Tilt-Up
- Q1 2025 Availability
- Please Contact for Pricing and Additional Info