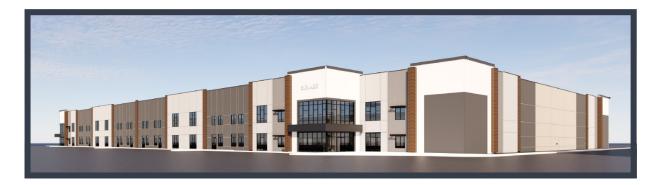

## **NEW WAREHOUSE / DISTRIBUTION**

### **PROPERTY HIGHLIGHTS**

- Total Buildings: 5
- Total Rentable Area: 751,586 Square Feet
- Divisible: 14,310 Square Feet
- Max Contigous: 162,665 Square Feet
- Construction: Concrete Tilt-Up
- Q1 2025 Availability
- Please Contact for Pricing and Additional Info