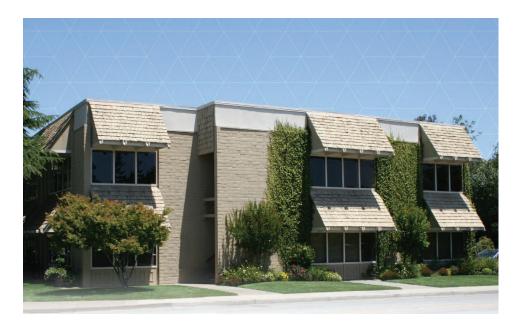

Plug and play office suites with ample parking conveniently located near downtown Los Altos. Suites range from 1,100–1,600 sq ft and include private office work spaces. Contact Gary for more information.

Downtown Los Altos Office Space for Lease 289 S. San Antonio Road, Los Altos

Golden Gate