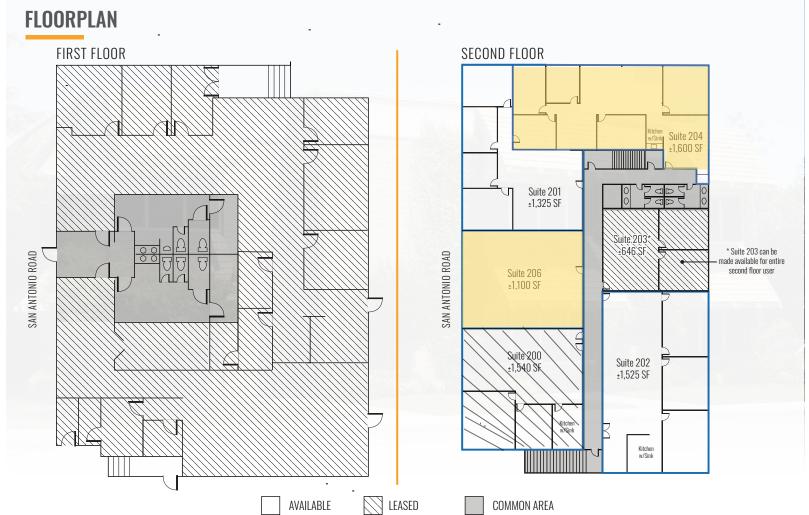

## SECOND FLOOR

- Suite 200: ±1,540 SF (Has a kitchen with sink)
- Suite 201: ±1,325 SF
- Suite 202: ±1,525 SF (Has a kitchen with sink)
- Suite 204: ±1,600 SF (Has a kitchen with sink)
- Suite 206: ±1,100 SF
- Excellent Identity on San Antonio Road on High Identity Corner
- Walking Distance to Los Altos Amenities in the Heart of Downtown Los Altos
- Excellent Glassline
- On-Site Parking: ±4/1000
- Monument Signage Available
- · Furniture Included