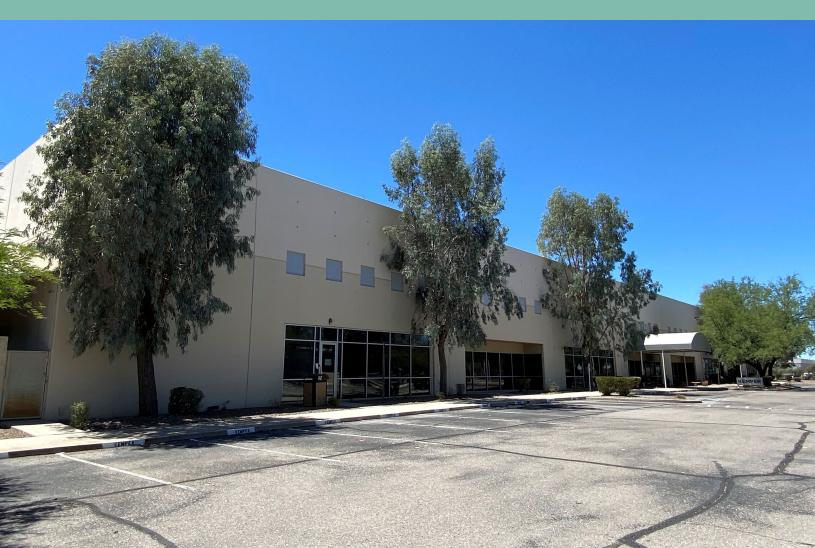

#### **Property Description**

This building is near the Country Club and Valencia intersection. Located in the Tucson International Business Center. About one mile from the Tucson International airport and near several Interstate 10 on ramps.

This is a Flex Industrial building, prior uses include light manufacturing, R & D, back office, and warehouse distribution.