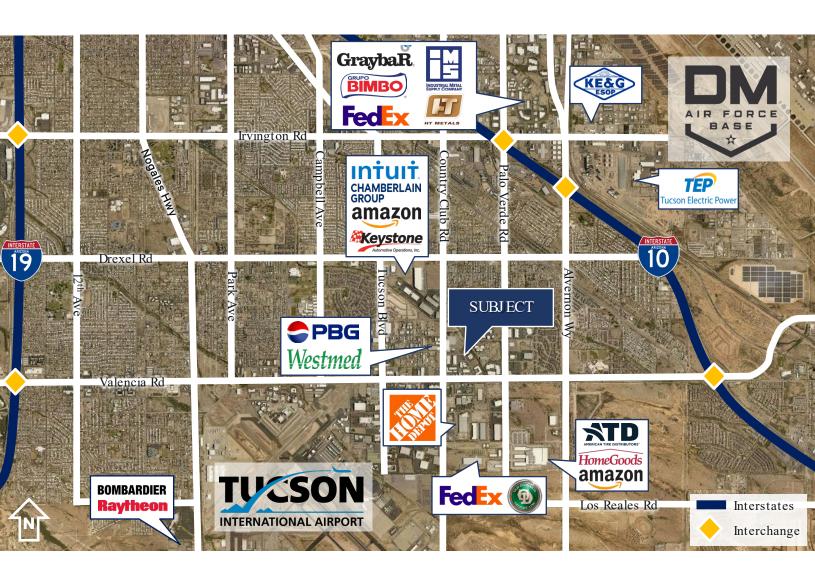

#### **Property Description**

This building is near the Country Club and Valencia intersection. Located in the Tucson International Business Center. About one mile from the Tucson International airport and near several Interstate 10 on ramps.