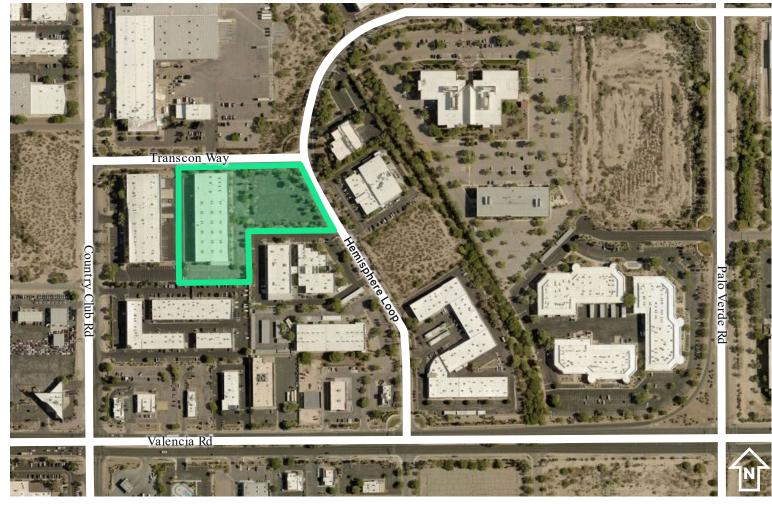

#### **Property Description**

This building is near the Country Club and Valencia intersection. Located in the Tucson International Business Center. About one mile from the Tucson International airport and near several Interstate 10 on ramps.