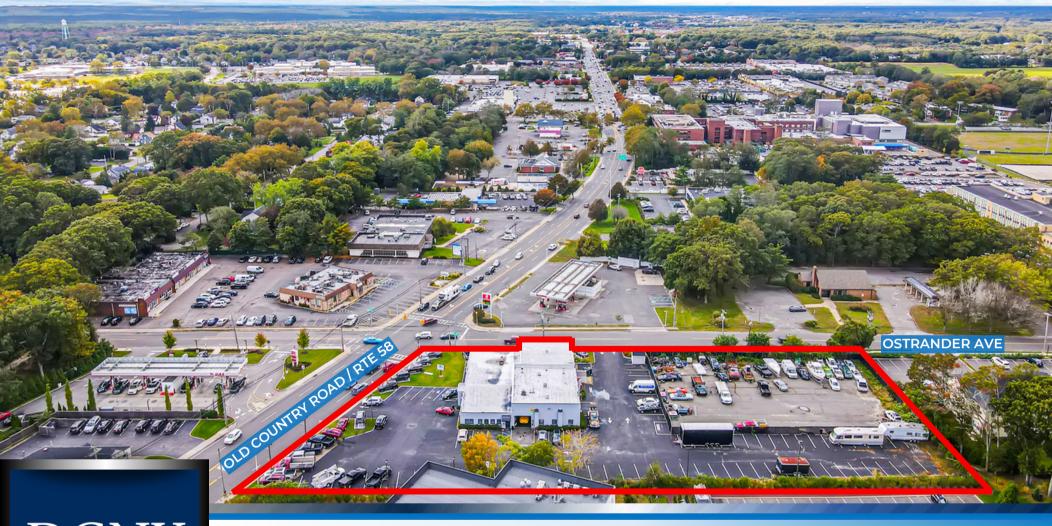

DGNY Commercial

840 ROUTE 58, RIVERHEAD, NY

FOR LEASE: Prime Property RETAIL/OFFICE BUILDING. ±2 ACRES.
Call For Details

**Gary Pezza CIREC** 

Chief Commercial Associate 516.972.4700 gary.pezza@dgnycommercial.com

### PROPERTY HIGHLIGHTS

BUILDING SIZE: ±11,000 SF LAND SIZE: ±2 Acres

**CEILING HEIGHT: 18'** 

**ZONING:** 3 - Commercial

FRONTAGES: 225' Old Country Rd

364' Ostrander Ave

**RE TAXES:** \$44,226.14 (2024)

TRAFFIC COUNT: 25,000 VPD

#### **ADDITIONAL SPECIFICATIONS:**

- Auto Dealership/Investor
- Corner Lot with Great Exposure
- Perfect for Medical, Retail Store, Restaurant or Professional Use.
- External Loading Dock