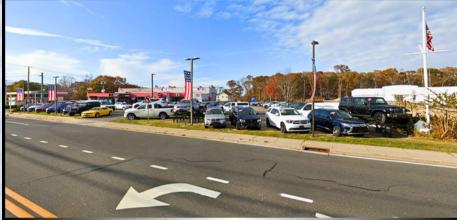

### PROPERTY HIGHLIGHTS

BUILDING SIZE: ±11,000 SF LAND SIZE: ±2 Acres

**CEILING HEIGHT: 18'** 

**ZONING:** 3 - Commercial

FRONTAGES: 225' Old Country Rd

364' Ostrander Ave

**RE TAXES:** \$44,226.14 (2024)

TRAFFIC COUNT: 25,000 VPD

#### **ADDITIONAL SPECIFICATIONS:**

- Auto Dealership/Investor
- Corner Lot with Great Exposure
- Perfect for Medical, Retail Store, Restaurant or Professional Use.
- External Loading Dock