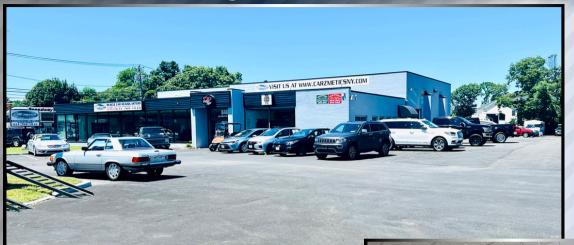

### PROPERTY HIGHLIGHTS

BUILDING SIZE: ±11,000 SF LAND SIZE: ±2 Acres

**CEILING HEIGHT: 18'** 

**ZONING:** 3 - Commercial

FRONTAGES: 225' Old Country Rd

364' Ostrander Ave

**RE TAXES:** \$44,226.14 (2024)

TRAFFIC COUNT: 25,000 VPD

#### **ADDITIONAL SPECIFICATIONS:**

- Auto Dealership/Investor
- Corner Lot with Great Exposure
- Perfect for Medical, Retail Store, Restaurant or Professional Use.
- External Loading Dock