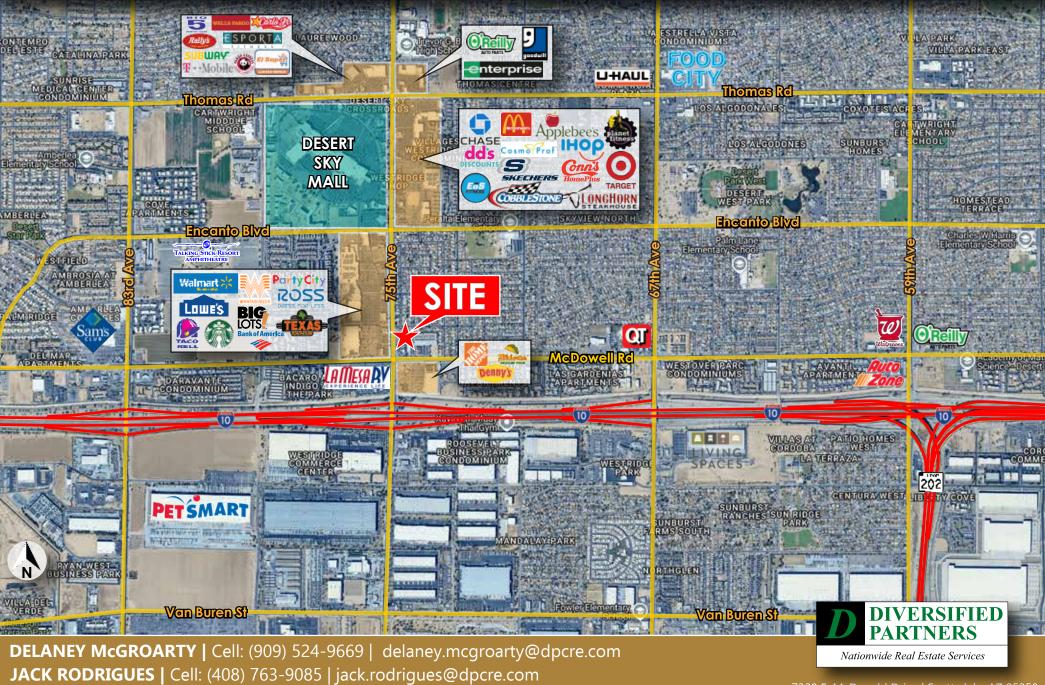

### property highlights

Source: Sites USA

- ± 1.16 Acre PAD that has been bladed & ready for development.
- Accessible from both 75th Ave & McDowell Rd
- C-2 Zoning, City of Phoenix
- Neighboring tenants include Starbucks, Chevron, Home Depot, Lowe's, Ross, Big Lots, Public Storage & more!
- Great visibility from 75th Ave which sees ± 44,503 VPD
- Limited development opportunity in this retail corridor!