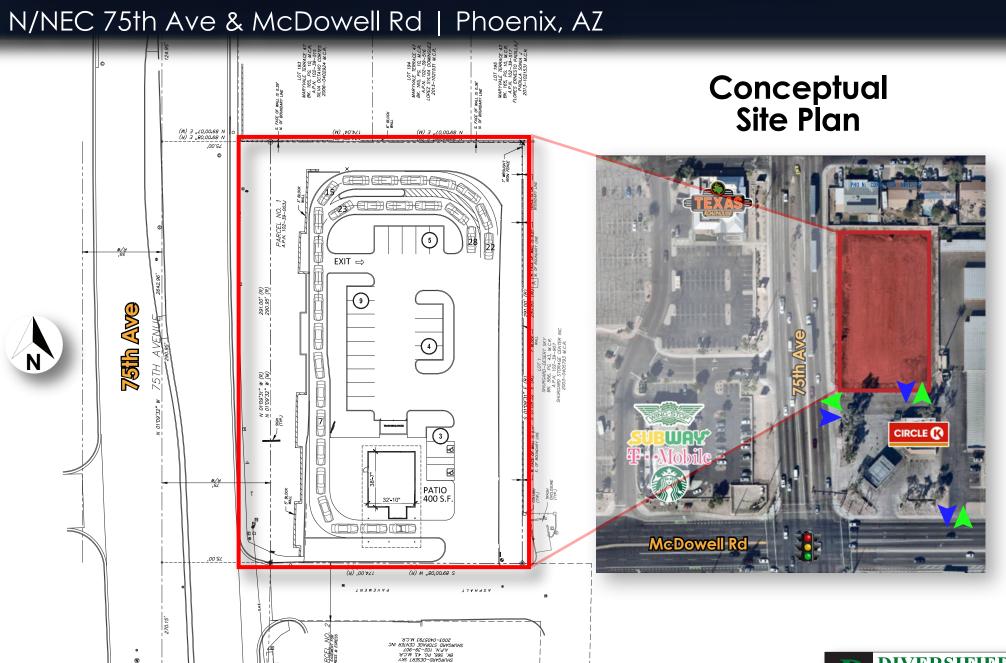

### property highlights

Source: Sites USA

- ± 1.16 Acre PAD that has been bladed & ready for development.
- Accessible from both 75th Ave & McDowell Rd
- C-2 Zoning, City of Phoenix
- Neighboring tenants include Starbucks, Chevron, Home Depot, Lowe's, Ross, Big Lots, Public Storage & more!
- Great visibility from 75th Ave which sees ± 44,503 VPD
- Limited development opportunity in this retail corridor!