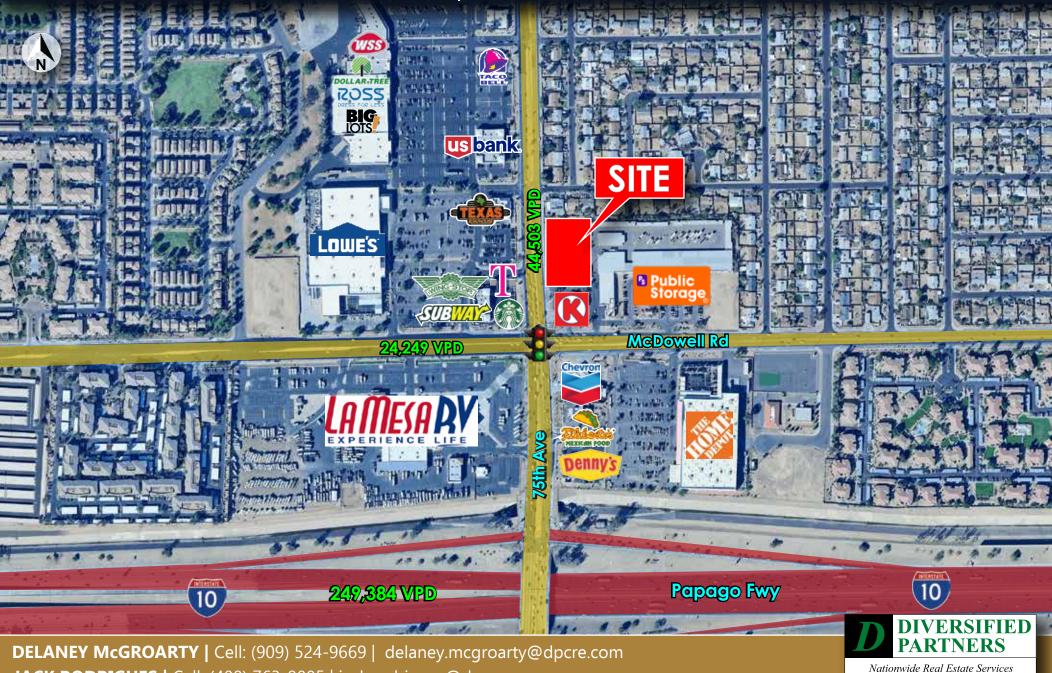

traffic counts: 75th Ave | 44,503 VPD • McDowell Rd | 24,249 VPD • I-10 | 249,384 VPD

### property highlights

Source: Sites USA

- ± 1.16 Acre PAD that has been bladed & ready for development.
- Accessible from both 75th Ave & McDowell Rd
- C-2 Zoning, City of Phoenix
- Neighboring tenants include Starbucks, Chevron, Home Depot, Lowe's, Ross, Big Lots, Public Storage & more!
- Great visibility from 75th Ave which sees ± 44,503 VPD
- Limited development opportunity in this retail corridor!