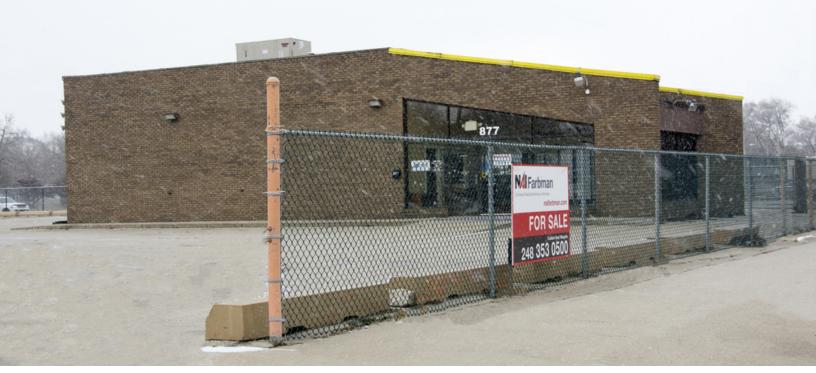

# 877 E. 8 Mile

Hazel Park, Michigan 48030

### **Property Features**

- 3,445 SF Former Car Dealership with Prime Commercial Exposure
- Redevelopment Opportunity on .47 Acres
- Ample Frontage at Hard Corner ( NW corner of I-75 & 8 Mile Road )
- Monument Signage with Visibility from I-75 and 8 Mile Rd
- Extremely High Traffic Counts
- Flexible Building with Drive-In Showroom
- Sale Price: Contact Broker
- Lease Rate: \$3,300 Per Month Gross Plus Utilities