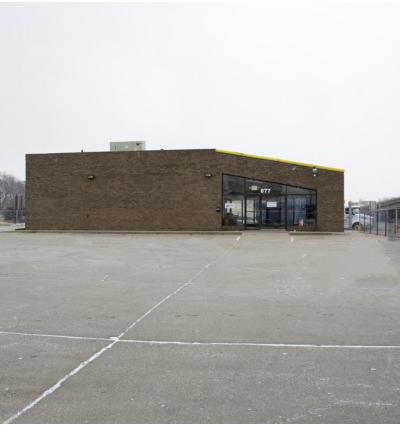

# 877 E. 8 Mile

Hazel Park, Michigan 48030

### **Property Features**

- 3,445 SF Former Car Dealership with Prime Commercial Exposure
- Redevelopment Opportunity on .47 Acres
- Ample Frontage at Hard Corner ( NW corner of I-75 & 8 Mile Road )
- Monument Signage with Visibility from I-75 and 8 Mile Rd
- Extremely High Traffic Counts
- Flexible Building with Drive-In Showroom
- Sale Price: Contact Broker
- Lease Rate: \$3,300 Per Month Gross Plus Utilities