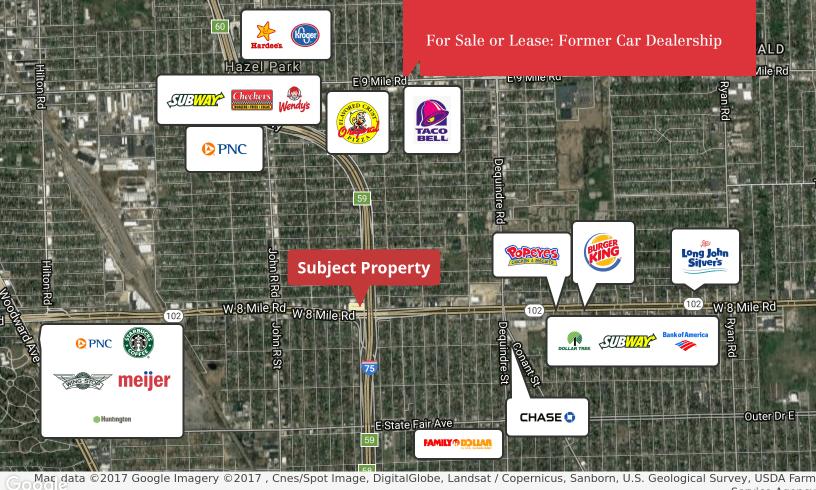

# 877 E. 8 Mile

Hazel Park, Michigan 48030

### **Property Features**

- 3,445 SF Former Car Dealership with Prime Commercial Exposure
- Redevelopment Opportunity on .47 Acres
- Ample Frontage at Hard Corner ( NW corner of I-75 & 8 Mile Road )
- Monument Signage with Visibility from I-75 and 8 Mile Rd
- Extremely High Traffic Counts
- Flexible Building with Drive-In Showroom
- Sale Price: Contact Broker
- Lease Rate: \$3,300 Per Month Gross Plus Utilities