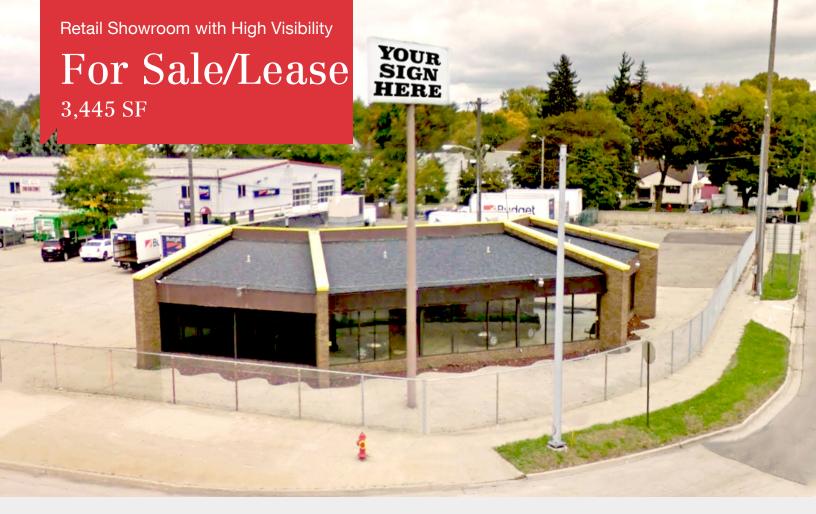

# 877 E. 8 Mile

Hazel Park, Michigan 48030

### **Property Features**

- 3,445 SF Former Car Dealership with Prime Commercial Exposure
- Redevelopment Opportunity on .47 Acres
- Ample Frontage at Hard Corner ( NW corner of I-75 & 8 Mile Road )
- Monument Signage with Visibility from I-75 and 8 Mile Rd
- Extremely High Traffic Counts
- Flexible Building with Drive-In Showroom
- Sale Price: Contact Broker
- Lease Rate: \$3,300 Per Month Gross Plus Utilities