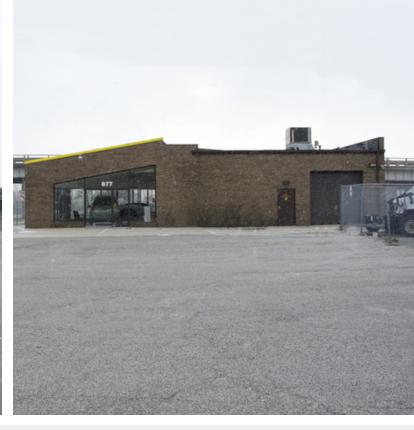

# 877 E. 8 Mile

Hazel Park, Michigan 48030

### **Property Features**

- 3,445 SF Former Car Dealership with Prime Commercial Exposure
- Redevelopment Opportunity on .47 Acres
- Ample Frontage at Hard Corner ( NW corner of I-75 & 8 Mile Road )
- Monument Signage with Visibility from I-75 and 8 Mile Rd
- Extremely High Traffic Counts
- Flexible Building with Drive-In Showroom
- Sale Price: Contact Broker
- Lease Rate: \$3,300 Per Month Gross Plus Utilities