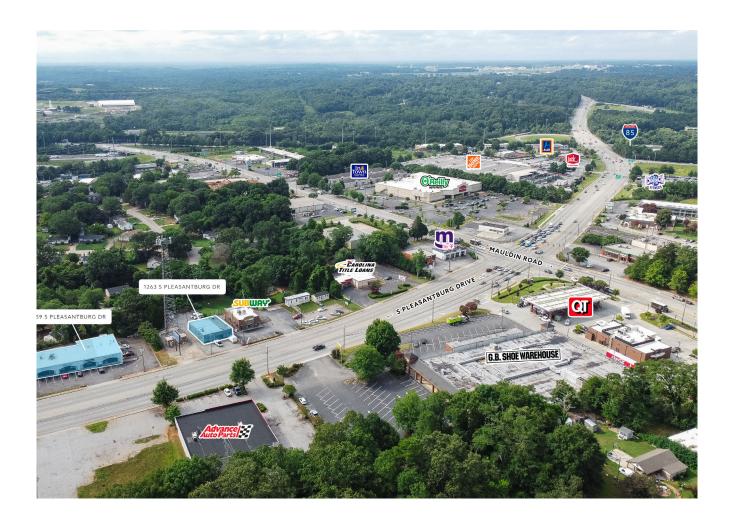

### surrounding area

### property highlights:

Space includes private offices, lobby/reception area, break room and storage room

Located near the highly-trafficked intersection of S Pleasantburg Drive and Mauldin Road

Minutes from downtown Greenville and access to I-85. 385