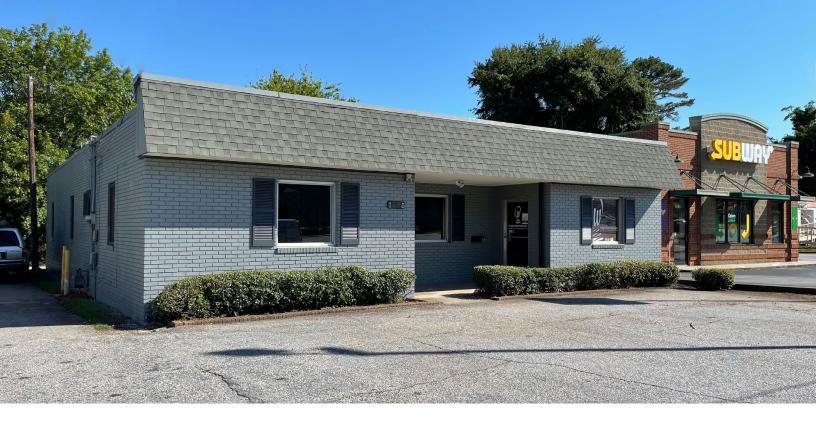

# 1263 S PLEASANTBURG DR GREENVILLE . SC 29605

#### available for lease:

±1,650 SF office/retail space

Rent: \$20 PSF MG (\$2,750/mo + utilities)

### property highlights:

Space includes private offices, lobby/reception area, break room and storage room

Located near the highly-trafficked intersection of S Pleasantburg Drive and Mauldin Road

Minutes from downtown Greenville and access to I-85. 385