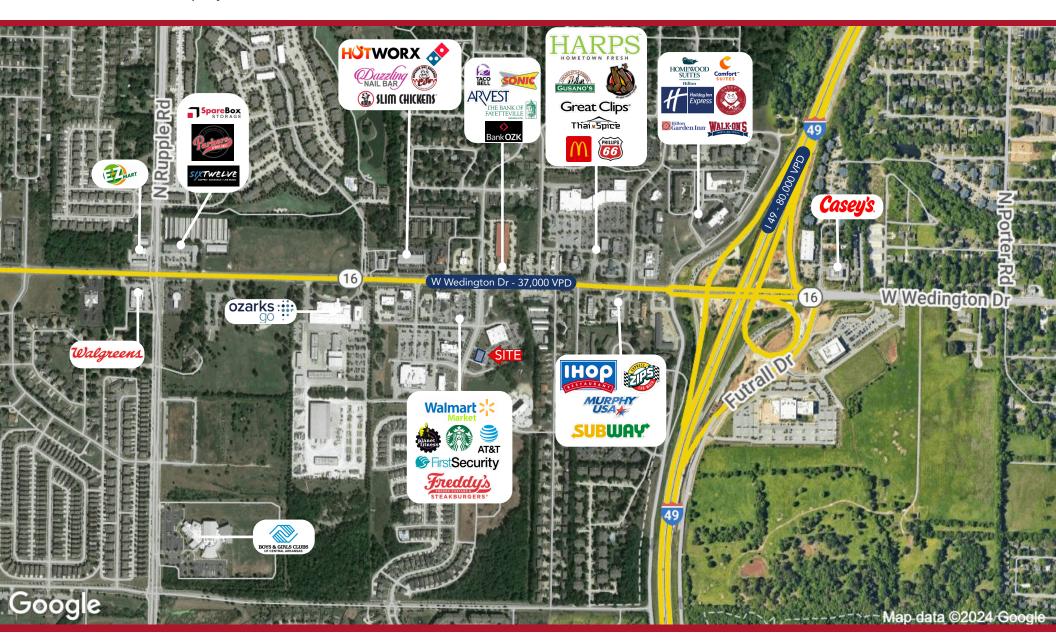

#### **COMMENTS**

- Wal-Mart outparcel
- Drive thru window
- Co-Tenants include Fizz Facial Bar, Planet Fitness, Nutrition Hog, and InVision

### TRAFFIC COUNTS

W Wedington Dr - 37,000 VPD

AGENT **O** 479.445.6346 | **M** 479.409.1366 mhairston@kelleycp.com