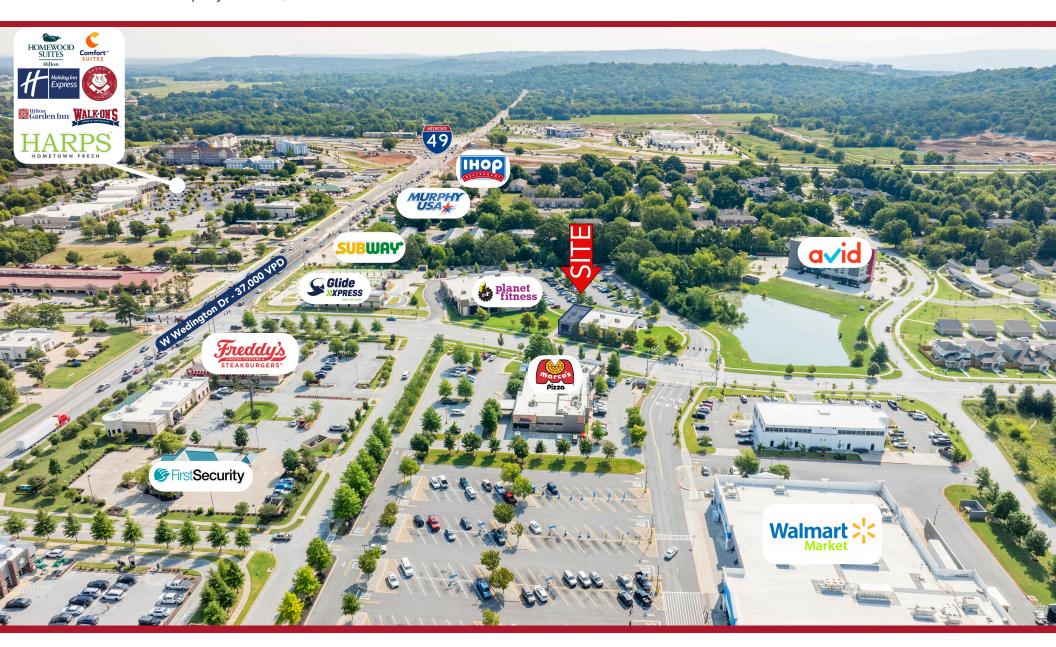

#### **COMMENTS**

- Wal-Mart outparcel
- Drive thru window
- Co-Tenants include Fizz Facial Bar, Planet Fitness, Nutrition Hog, and InVision

### TRAFFIC COUNTS

W Wedington Dr - 37,000 VPD

AGENT **O** 479.445.6346 | **M** 479.409.1366 mhairston@kelleycp.com