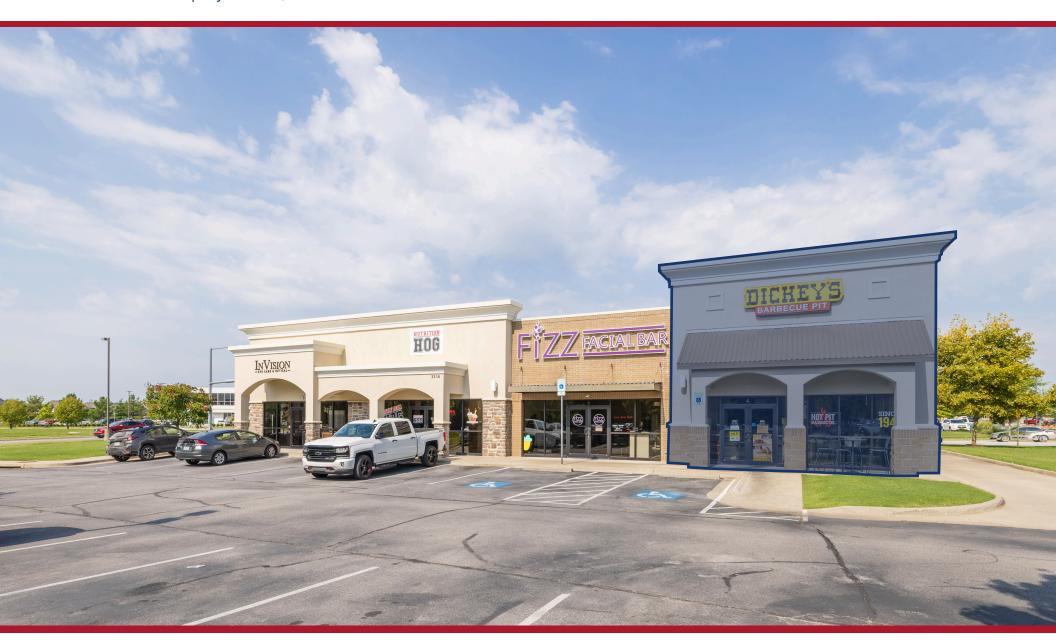

#### **COMMENTS**

- Wal-Mart outparcel
- Drive thru window
- Co-Tenants include Fizz Facial Bar, Planet Fitness, Nutrition Hog, and InVision