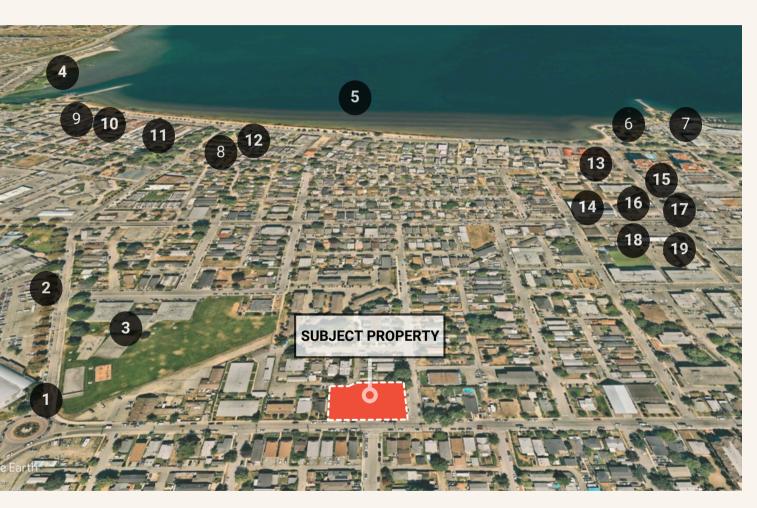

## **Neighbourhood Amenities**

- 1. S. Okanagan Events Centre
- 2. Community Centre
- 3. Queen's Park Elementary
- 4. Penticton Channel
- 5. Okanagan Lake
- 6. Rotary Park
- 7. Lakeside Resort
- 8. Lakawanna Park
- 9. Salty's Beach House
- 10. Elma
- 11. Sociale
- 12. Patio Burger
- 13. Koya Japanese
- 14. Soe Cafe
- 15. Yellow Dog Brewery
- 16. Wayne + Freda Coffee
- 17. Neighbourhood Brewing
- 18. Pizzeria Tratto
- 19. Black Antler