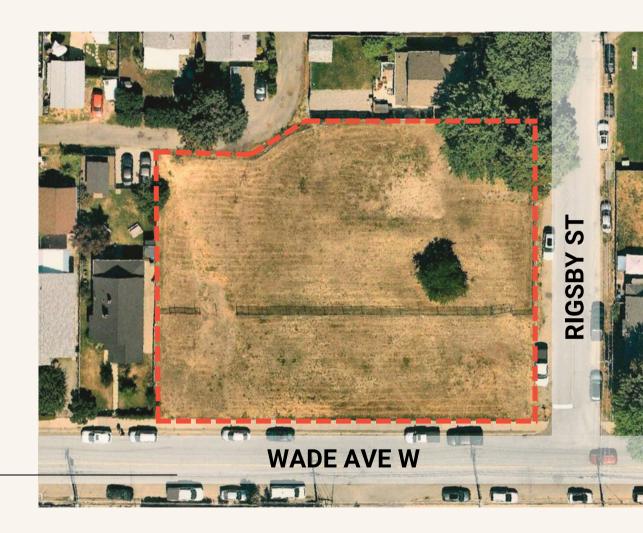

### Developers Dream Lot

Developers Multifamily Dream Lot!
Located at the corner of Wade Ave W
and Rigsby Street in the heart of
Penticton's north end, these 3
separately titled lots are a short walk
from Okanagan Lake Beach. Zoning of
RM3 allows for High Density Residential
Development with a FAR of 1.6 that
allows up to 47,300 SQFT +/- of
developable floor area with a building
height of up to 6 stories. This is the
largest vacant parcel available and
ready for development, with close
proximity to Okanagan Lake. .

# Property Details

- LOCATION WADE AVE + RIGSBY ST
- SIZE 0.68 Acres = 29,620 SQFT
- ZONING RM3 Medium Density Multi Housing
- MAX DENSITY 1.6 FAR = 47,392 SQFT
- MAX BUILDING LOT COVERAGE 50% = 14,810 SQFT
- MAX HARD SURFACE LOT COVERAGE 60% = 14,810 SQFT
- MAX HEIGHT 24 Meters = Six Stories
- REQUIRED AMENITY SPACE 20SQM/Unit
- REQUIRED PARKING 1/Unit + 0.25/Unit for Visitors