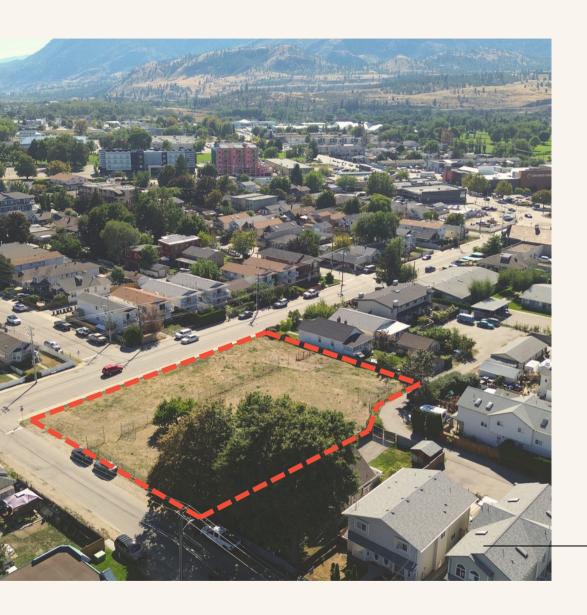

### Developers Dream Lot

Developers Multifamily Dream Lot!
Located at the corner of Wade Ave W
and Rigsby Street in the heart of
Penticton's north end, these 3
separately titled lots are a short walk
from Okanagan Lake Beach. Zoning of
RM3 allows for High Density Residential
Development with a FAR of 1.6 that
allows up to 47,300 SQFT +/- of
developable floor area with a building
height of up to 6 stories. This is the
largest vacant parcel available and
ready for development, with close
proximity to Okanagan Lake. .

# Property Details

- LOCATION WADE AVE + RIGSBY ST
- SIZE 0.68 Acres = 29,620 SQFT
- ZONING RM3 Medium Density Multi Housing
- MAX DENSITY 1.6 FAR = 47,392 SQFT
- MAX BUILDING LOT COVERAGE 50% = 14,810 SQFT
- MAX HARD SURFACE LOT COVERAGE 60% = 14,810 SQFT
- MAX HEIGHT 24 Meters = Six Stories
- REQUIRED AMENITY SPACE 20SQM/Unit
- REQUIRED PARKING 1/Unit + 0.25/Unit for Visitors