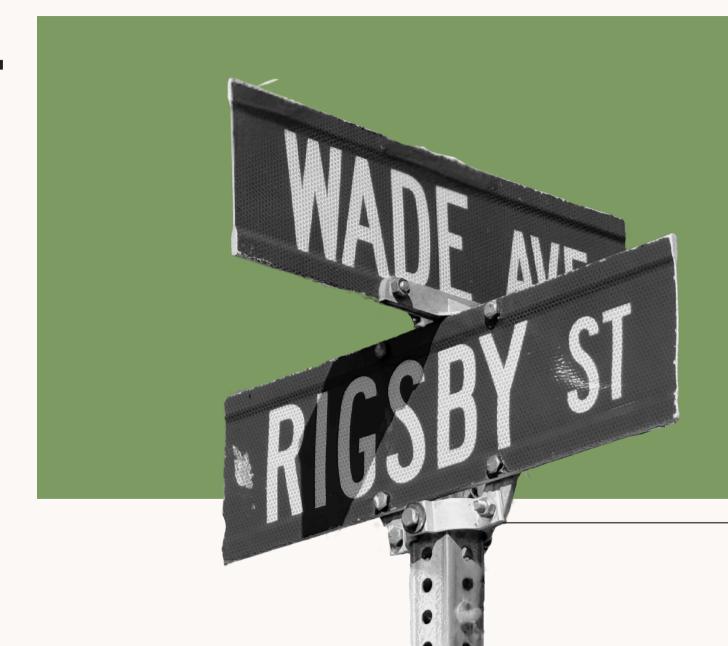

# WADE + RIGSBY

535/549 Wade Ave Penticton, BC

### Developers Dream Lot

Developers Multifamily Dream Lot!
Located at the corner of Wade Ave W
and Rigsby Street in the heart of
Penticton's north end, these 3
separately titled lots are a short walk
from Okanagan Lake Beach. Zoning of
RM3 allows for High Density Residential
Development with a FAR of 1.6 that
allows up to 47,300 SQFT +/- of
developable floor area with a building
height of up to 6 stories. This is the
largest vacant parcel available and
ready for development, with close
proximity to Okanagan Lake. .

# Property Details

- LOCATION WADE AVE + RIGSBY ST
- SIZE 0.68 Acres = 29,620 SQFT
- ZONING RM3 Medium Density Multi Housing
- MAX DENSITY 1.6 FAR = 47,392 SQFT
- MAX BUILDING LOT COVERAGE 50% = 14,810 SQFT
- MAX HARD SURFACE LOT COVERAGE 60% = 14,810 SQFT
- MAX HEIGHT 24 Meters = Six Stories
- REQUIRED AMENITY SPACE 20SQM/Unit
- REQUIRED PARKING 1/Unit + 0.25/Unit for Visitors