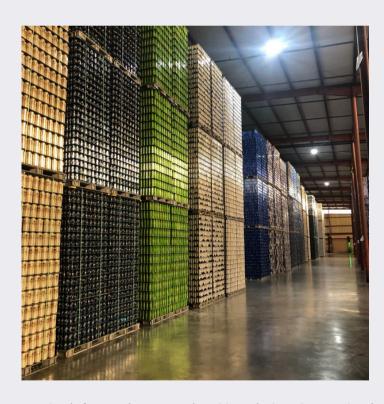

### **ABOUT THIS PROPERTY**

- 124,050 SF EXTREMELY CLEAN
- 28' 32' clear ceiling height
- Approximately 4.7 Acres
- Eight (8) dock & one (1) 12 X 14 grade level door
- 700 SF Office and Breakroom space
- 2 Bathrooms
- Quick access to Interstate 64
- 8" reinforced concrete floor
- Built in 1991
- Balanced air system dramatically lowers condensation and moisture in the warehouse
- FDA approved and ASI rated Food Grade Facility
- Sales Price: \$10,500,000.00 \$9,990,000.00
- Possible Owner Financing