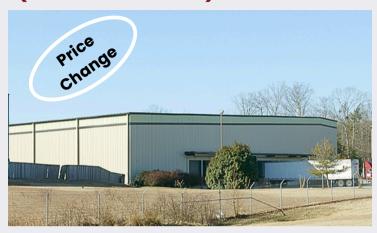

### **ABOUT THIS PROPERTY**

- 124,050 SF EXTREMELY CLEAN
- 28' 32' clear ceiling height
- Approximately 4.7 Acres
- Eight (8) dock & one (1) 12 X 14 grade level door
- 700 SF Office and Breakroom space
- 2 Bathrooms
- Quick access to Interstate 64
- 8" reinforced concrete floor
- Built in 1991
- Balanced air system dramatically lowers condensation and moisture in the warehouse
- FDA approved and ASI rated Food Grade Facility
- Sales Price: \$10,500,000.00 \$9,990,000.00
- Possible Owner Financing