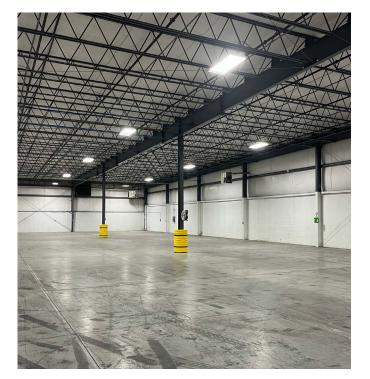

### **BUILDING FEATURES**

| AVAILABLE       | ±33,000 SF            |
|-----------------|-----------------------|
| OFFICE          | ±1,962 SF             |
| CLEAR HEIGHT    | 18′-20′               |
| DOCK HIGH DOORS | 2                     |
| DRIVE-IN DOORS  | 1 24′ wide x 16′ high |
| POWER           | Heavy                 |
|                 |                       |