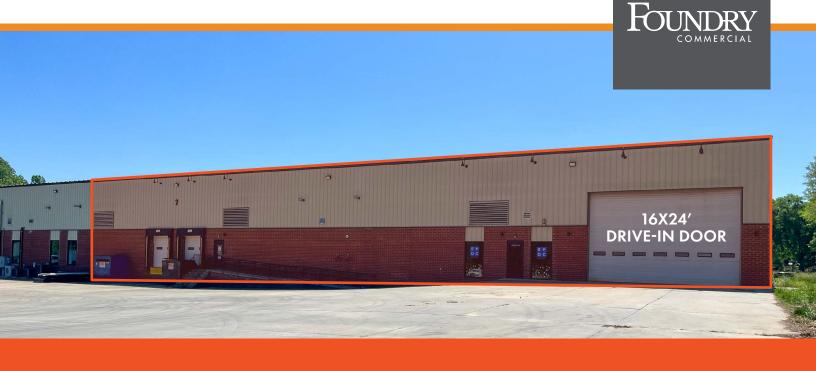

### **PROPERTY DETAILS**

- Existing buildout ready to occupy
- Oversize 24' wide x 16' high drive-in door
- Electrical and air drops on columns
- Cameras and security system to remain
- Leased forklift available
- Located just off Highway 150 in Mooresville
- Full concrete truck court

### **BUILDING FEATURES**

| AVAILABLE       | ±33,000 SF            |
|-----------------|-----------------------|
| OFFICE          | ±1,962 SF             |
| CLEAR HEIGHT    | 18′-20′               |
| DOCK HIGH DOORS | 2                     |
| DRIVE-IN DOORS  | 1 24′ wide x 16′ high |
| POWER           | Heavy                 |
|                 |                       |