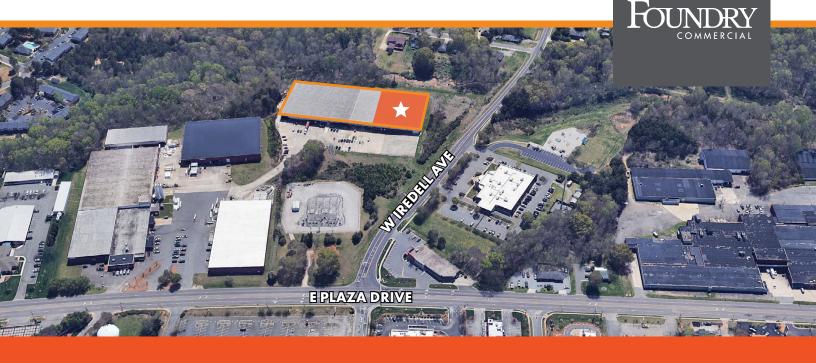

# 460 EAST PLAZA DRIVE **MOORESVILLE, NC 28115**

### **PROPERTY DETAILS**

- Existing buildout ready to occupy
- Oversize 24' wide x 16' high drive-in door
- Electrical and air drops on columns
- Cameras and security system to remain
- Leased forklift available
- Located just off Highway 150 in Mooresville
- Full concrete truck court