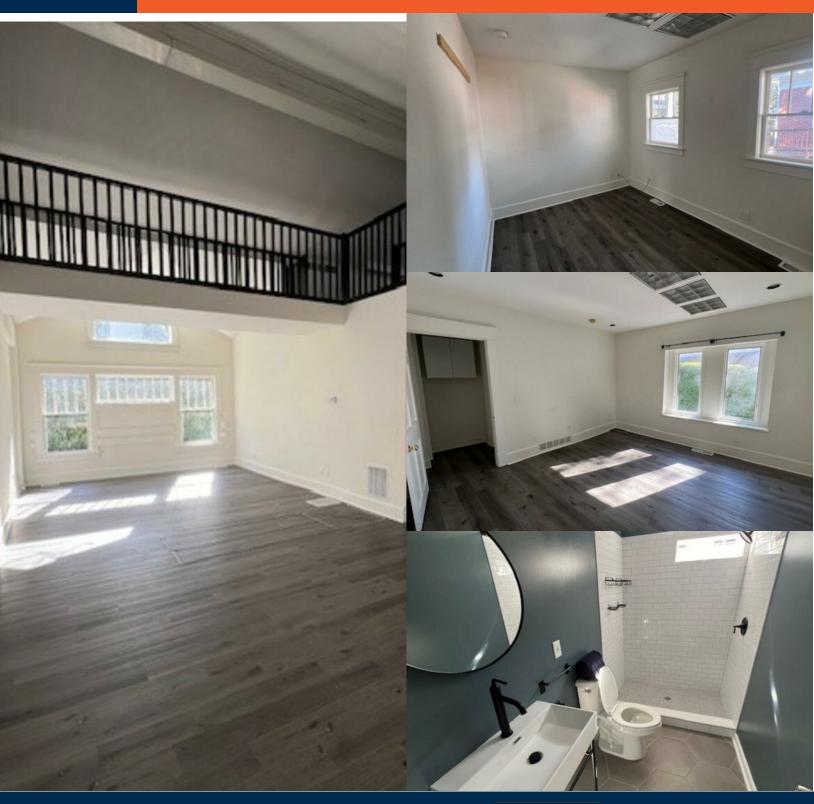

## **PROPERTY SUMMARY**

3080 East Shadowlawn is conveniently located in the Buckhead neighborhood of Atlanta, GA. This property is strategically located on Shadowlawn Ave and is one house down from East Paces Ferry. 3080 East Shadowlawn is located in a high traffic area surrounded by many hotels such as the Thompson and the Kimpton and national retail brands including Trader Joes, Dancing Goats, Kale Me Crazy and many others.

- Beautiful Craftsman Style Open-Floorplan Property
- Two Ingress/Egress Points.
- Near Heavy Traffic Corner Location With Abundant Street Parking.
- Located in a busy retail area, surrounded by national retail brands including: The Thompson, Kimpton Hotel, Trader Joes, Kale Me Crazy, Dancing Goats Coffee, and many others.

| Building SqFt        | 1,800 SqFt |
|----------------------|------------|
| Floor Plan           | Open       |
| # of Private Offices | 2          |
| # of Full Bathrooms  | 1          |
| # of Half Bathrooms  | 2          |