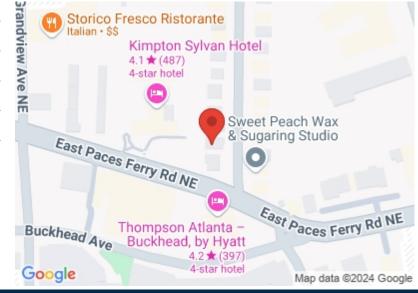

## **PROPERTY SUMMARY**

3080 East Shadowlawn is conveniently located in the Buckhead neighborhood of Atlanta, GA. This property is strategically located on Shadowlawn Ave and is one house down from East Paces Ferry. 3080 East Shadowlawn is located in a high traffic area surrounded by many hotels such as the Thompson and the Kimpton and national retail brands including Trader Joes, Dancing Goats, Kale Me Crazy and many others.

- Beautiful Craftsman Style Open-Floorplan Property
- Two Ingress/Egress Points.
- Near Heavy Traffic Corner Location With Abundant Street Parking.
- Located in a busy retail area, surrounded by national retail brands including: The Thompson, Kimpton Hotel, Trader Joes, Kale Me Crazy, Dancing Goats Coffee, and many others.