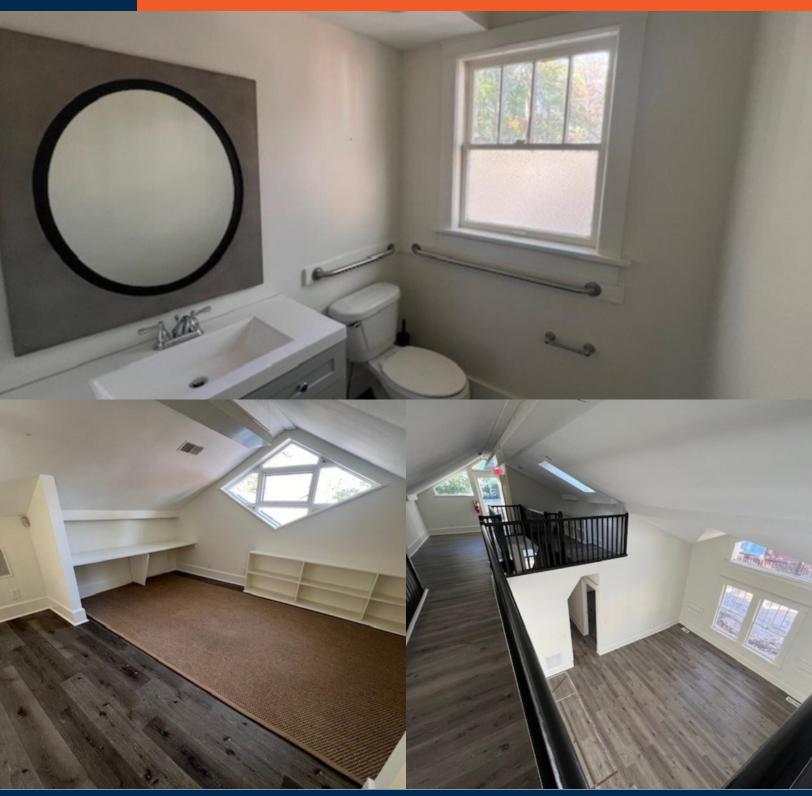

## **PROPERTY SUMMARY**

3080 East Shadowlawn is conveniently located in the Buckhead neighborhood of Atlanta, GA. This property is strategically located on Shadowlawn Ave and is one house down from East Paces Ferry. 3080 East Shadowlawn is located in a high traffic area surrounded by many hotels such as the Thompson and the Kimpton and national retail brands including Trader Joes, Dancing Goats, Kale Me Crazy and many others.

- Beautiful Craftsman Style Open-Floorplan Property
- Two Ingress/Egress Points.
- Near Heavy Traffic Corner Location With Abundant Street Parking.
- Located in a busy retail area, surrounded by national retail brands including: The Thompson, Kimpton Hotel, Trader Joes, Kale Me Crazy, Dancing Goats Coffee, and many others.

| Building SqFt        | 1,800 SqFt |
|----------------------|------------|
| Floor Plan           | Open       |
| # of Private Offices | 2          |
| # of Full Bathrooms  | 1          |
| # of Half Bathrooms  | 2          |