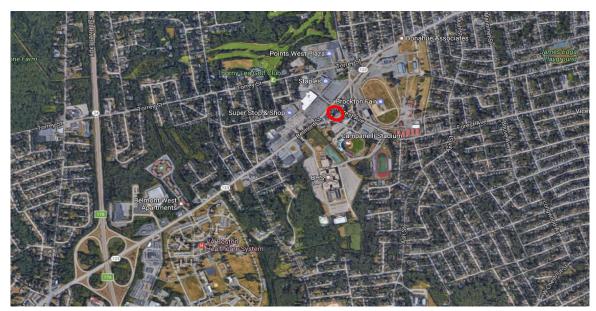

## 628 Belmont Street (ROUTE 123) Brockton, MA

## HI-VISIBILTY CORNER LOCATION AT SIGNALIZED INTERSECTION IN MAJOR RETAIL AREA WITH TWO DOMINANT SUPERMARKETS

Tenant – Rent-A-Center East Inc.

Annual NNN income \$53,747 Lease expiration April 30,2022

Tenant has one 5 year option @ \$60,000 per year NNN