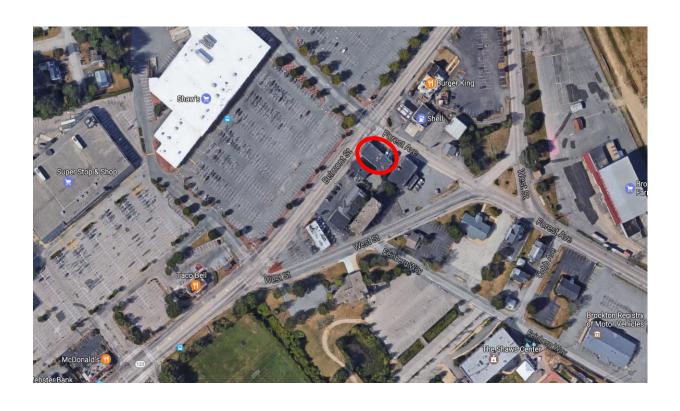

## 628 Belmont Street (ROUTE 123) Brockton, MA

## HI-VISIBILTY CORNER LOCATION AT SIGNALIZED INTERSECTION IN MAJOR RETAIL AREA WITH TWO DOMINANT SUPERMARKETS

Tenant – Rent-A-Center East Inc.

Annual NNN income \$53,747 Lease expiration April 30,2022

Tenant has one 5 year option @ \$60,000 per year NNN