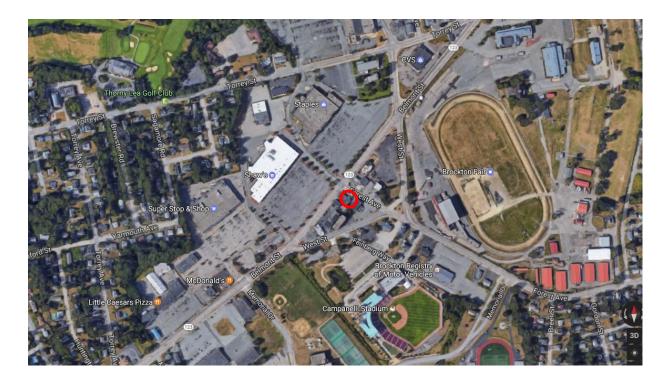

## 628 Belmont Street (ROUTE 123) Brockton, MA

## HI-VISIBILTY CORNER LOCATION AT SIGNALIZED INTERSECTION IN MAJOR RETAIL AREA WITH TWO DOMINANT SUPERMARKETS

Tenant – Rent-A-Center East Inc.

Annual NNN income \$53,747 Lease expiration April 30,2022

Tenant has one 5 year option @ \$60,000 per year NNN