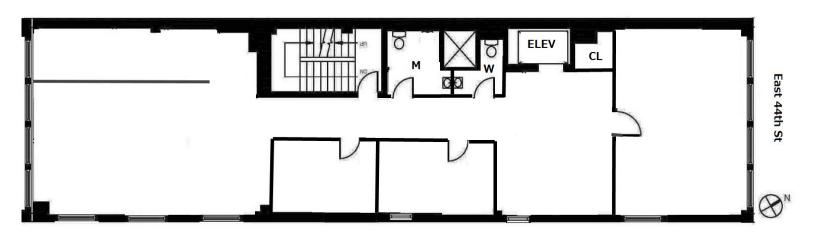

## 12 EAST 44<sup>th</sup> STREET (bet. Fifth & Madison) 2,710 RSF - ENTIRE 7<sup>th</sup> FLOOR

EXPOSED 11 FOOT CEILING PASSENGER ELEVATOR 24/7 ACCESS DIRECT ELECTRIC METER

HIGH-SPEED INTERNET: WIREDSCORE SILVER

2 PRIVATE BATHROOMS
TENANT-CONTROLLED AC
OVERSIZED WINDOWS ON 3 SIDES
OFFICES + CONF. ROOMS
MODERN OFFICE INSTALLATION

Steps from Grand Central and Bryant Park, Madison & 5<sup>th</sup> Avenues' Retail GREAT SUBWAY ACCESS: 4, 5, 6, 7, B, D, F, M, S