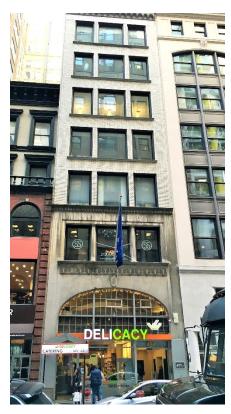

## 12 EAST 44<sup>th</sup> STREET (bet. Fifth & Madison) 2,710 RSF - ENTIRE 7<sup>th</sup> FLOOR

EXPOSED 11 FOOT CEILING PASSENGER ELEVATOR 24/7 ACCESS DIRECT ELECTRIC METER

HIGH-SPEED INTERNET: WIREDSCORE SILVER