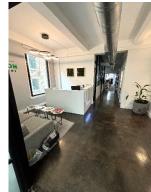

## 12 EAST 44<sup>th</sup> STREET (bet. Fifth & Madison) 2,710 RSF - ENTIRE 7<sup>th</sup> FLOOR

EXPOSED 11 FOOT CEILING PASSENGER ELEVATOR 24/7 ACCESS DIRECT ELECTRIC METER

HIGH-SPEED INTERNET: WIREDSCORE SILVER

2 PRIVATE BATHROOMS
TENANT-CONTROLLED AC
OVERSIZED WINDOWS ON 3 SIDES
OFFICES + CONF. ROOMS
MODERN OFFICE INSTALLATION

Steps from Grand Central and Bryant Park, Madison & 5<sup>th</sup> Avenues' Retail GREAT SUBWAY ACCESS: 4, 5, 6, 7, B, D, F, M, S