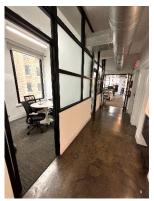

## 12 EAST 44<sup>th</sup> STREET (bet. Fifth & Madison) 2,710 RSF - ENTIRE 7<sup>th</sup> FLOOR

EXPOSED 11 FOOT CEILING PASSENGER ELEVATOR 24/7 ACCESS DIRECT ELECTRIC METER

HIGH-SPEED INTERNET: WIREDSCORE SILVER

2 PRIVATE BATHROOMS
TENANT-CONTROLLED AC
OVERSIZED WINDOWS ON 3 SIDES
OFFICES + CONF. ROOMS
MODERN OFFICE INSTALLATION

Steps from Grand Central and Bryant Park, Madison & 5<sup>th</sup> Avenues' Retail GREAT SUBWAY ACCESS: 4, 5, 6, 7, B, D, F, M, S