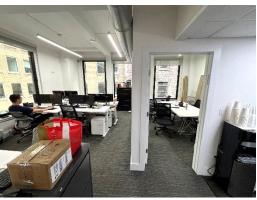

## 12 EAST 44<sup>th</sup> STREET (bet. Fifth & Madison) 2,710 RSF - ENTIRE 7<sup>th</sup> FLOOR

EXPOSED 11 FOOT CEILING PASSENGER ELEVATOR 24/7 ACCESS DIRECT ELECTRIC METER

HIGH-SPEED INTERNET: WIREDSCORE SILVER

2 PRIVATE BATHROOMS
TENANT-CONTROLLED AC
OVERSIZED WINDOWS ON 3 SIDES
OFFICES + CONF. ROOMS
MODERN OFFICE INSTALLATION

Steps from Grand Central and Bryant Park, Madison & 5<sup>th</sup> Avenues' Retail GREAT SUBWAY ACCESS: 4, 5, 6, 7, B, D, F, M, S