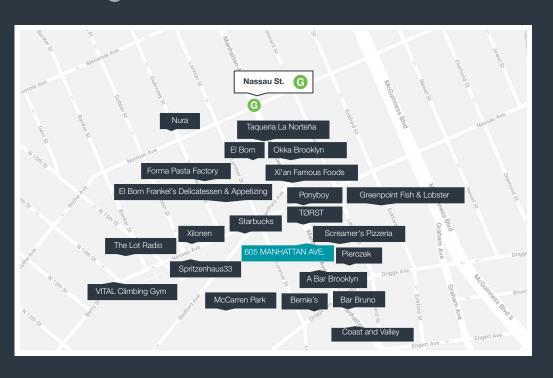

### **BUSINESSES ON THE BLOCK**

Pierozek

Taqueria La Norteña

Okka Brooklyn

Xi'an Famous Foods

Ponyboy

Greenpoint Fish & Lobster

Starbucks

Tørst

Screamer's Pizzeria

A Bar Brooklyn

Bar Bruno

Coast and Valley

Nura

El Born Frankel's Delicatessen & Appetizing

Xilonen

Spritzenhaus33

The Lot Radio

VITAL Climbing Gym

Bernie's

Forma Pasta Factory

Keg & Lantern Brewing Company

McCarren Park

#### **TRANSPORTATION**

- Nassau Ave 1 min. walk
- Lorimer St 12 min. walk
- G Greenpoint Ave 12 min. walk
- Bedford Ave 12 min. walk