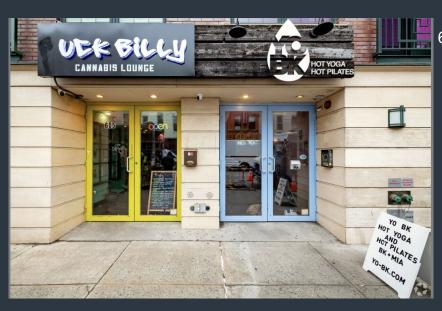

#### 607 Manhattan Ave

- Tenant Yoga Studio
- Rent \$9,800
- Bumps 3%
- 5 years left
- Option to renew at market
- CC paid by landlord
- Taxes paid by tenant
- 12 years left on tax abatement
- Frontage 8.5 ft.
- 1,700 sq. ft.