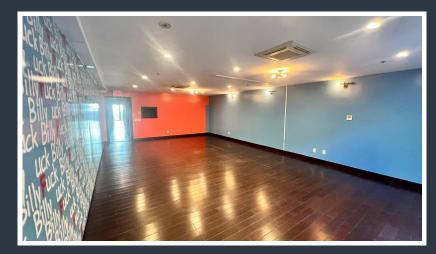

## **Prime Retail in Greenpoint!**

605 Manhattan Avenue Brooklyn NY 11222

- The space is 1,700 sq. ft. ground floor.
- Frontage: 8.6 ft.
- Full 1,500 sq. ft. basement with separate entrance.
- Central and Zoned HVAC
- New construction
- Ceiling Height 9 feet
- Surround sound
- Fire Sprinklers
- Use group 6