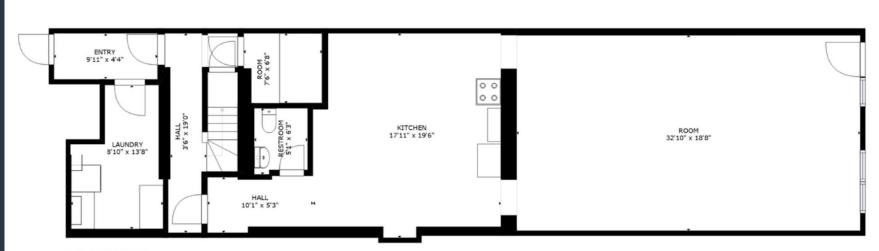

ssau Avenue half a block from Nassau Avenue stop of the G train.

- The space is 1,700 sq. ft. ground floor.
- Frontage: 8.6 ft.
- Full 1,500 sq. ft. basement with separate entrance.
- Central and Zoned HVAC
- New construction
- Ceiling Height 9 feet
- Surround sound
- Fire Sprinklers
- Use group 6

Rent. \$12,850











## **Retail Condo Purchase Option 605 and 607 Manhattan Ave**

#### 605 Manhattan Ave

- Details page 3
- Currently vacant
- 605-607 can be connected
- Retail condos need to be
- sold together
- Inquire for pricing



#### 607 Manhattan Ave

- Tenant Yoga Studio
- Rent \$9,800
- Bumps 3%
- 5 years left
- Option to renew at market
- CC paid by landlord
- Taxes paid by tenant
- 12 years left on tax abatement
- Frontage 8.5 ft.
- 1,700 sq. ft.

## Floorplan

Lower Level



LOWER LEVEL

### **BUSINESSES ON THE BLOCK**

Pierozek

Taqueria La Norteña

Okka Brooklyn

Xi'an Famous Foods

Ponyboy

Greenpoint Fish & Lobster

Starbucks

Tørst

Screamer's Pizzeria

A Bar Brooklyn

Bar Bruno

Coast and Valley

Nura

El Born Frankel's Delicatessen & Appetizing

Xilonen

Spritzenhaus33

The Lot Radio

VITAL Climbing Gym

Bernie's

Forma Pasta Factory

Keg & Lantern Brewing Company

McCarren Park

#### **TRANSPORTATION**

- Nassau Ave 1 min. walk
- Lorimer St 12 min. walk
- G Greenpoint Ave 12 min. walk
- Bedford Ave 12 min. walk



## **Transportation**



G train Nassau Avenue stop - Half a Block - 1 min.



L train Bedford Ave stop - 12 min.



India Street Ferry

# Greenpoint

by the numbers

114,431

37.20 Yrs

30.08%

POPULATION WITHIN 1-MILE RADIUS

AVERAGE POPU