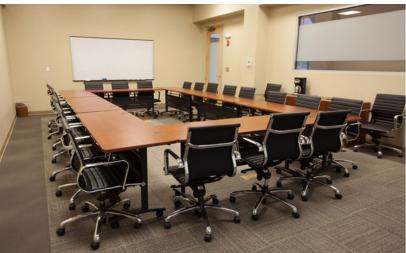

### Recent Renovations

- Sky Light
- Cafe
- Conference Center
- Fitness Center
- Landscaping

### **About The Property**

99 Rosewood Drive is situated in a corporate campus. Accessible to I-95, and Route 1 and 114. A two (2) story building with sky lit atrium, and ribbon windows.

Recent improvements include a large fitness center with showers, conference center, and cafe.