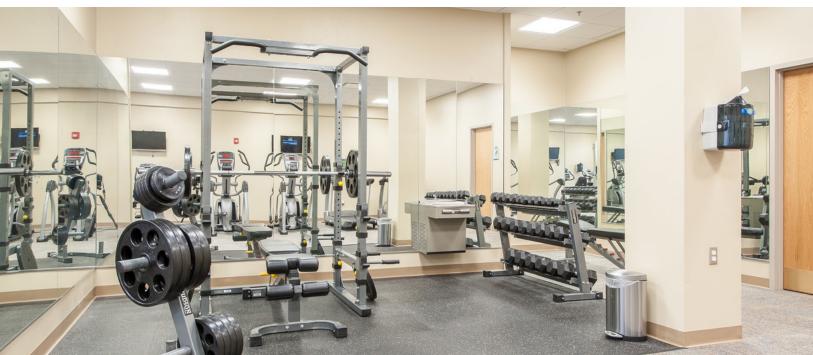

### Recent Renovations

- Sky Light
- Cafe
- Conference Center
- Fitness Center
- Landscaping

### **About The Property**

99 Rosewood Drive is situated in a corporate campus. Accessible to I-95, and Route 1 and 114. A two (2) story building with sky lit atrium, and ribbon windows.

Recent improvements include a large fitness center with showers, conference center, and cafe.