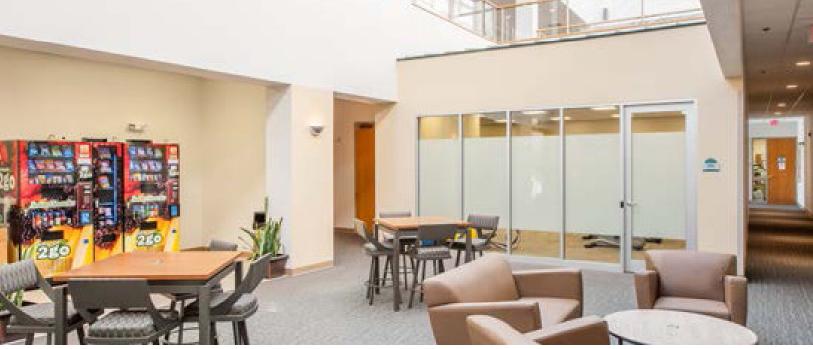

### Recent Renovations

- Sky Light
- Cafe
- Conference Center
- Fitness Center
- Landscaping

### **About The Property**

99 Rosewood Drive is situated in a corporate campus. Accessible to I-95, and Route 1 and 114. A two (2) story building with sky lit atrium, and ribbon windows.

Recent improvements include a large fitness center with showers, conference center, and cafe.