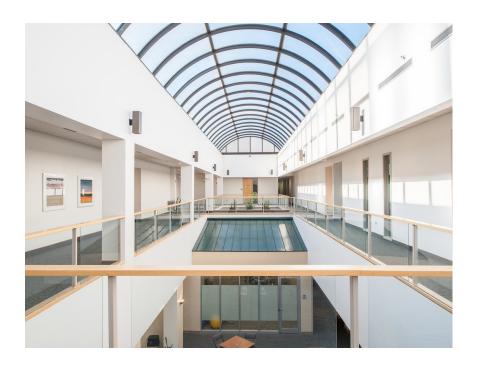

### Recent Renovations

- Sky Light
- Cafe
- Conference Center
- Fitness Center
- Landscaping

### **About The Property**

99 Rosewood Drive is situated in a corporate campus. Accessible to I-95, and Route 1 and 114. A two (2) story building with sky lit atrium, and ribbon windows.

Recent improvements include a large fitness center with showers, conference center, and cafe.