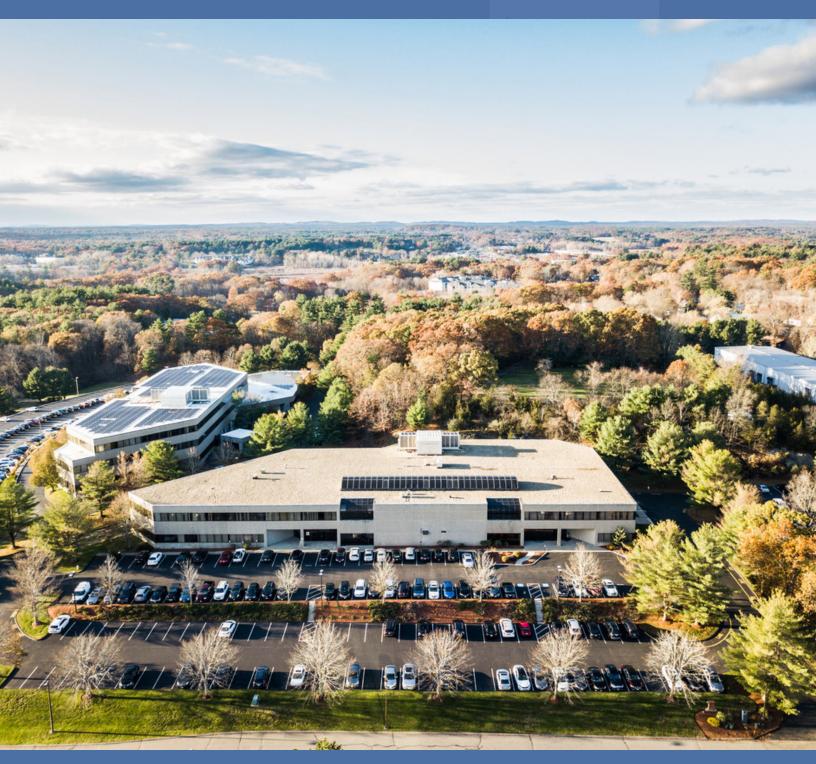

# 99 Rosewood Drive

Danvers, MA

99 Rosewood Drive is situated within a corporate campus in Danvers, at a lit intersection on Rt.114, less than 1/2 mile from the juncture of Rt.1 and I-95. Professional Office setting with numerous amenities within the building and the park, as well as convenient access to restaurants, hotels and local amenities. Established ownership and management provide competitive lease terms and full service property management.

### **About The Property**

99 Rosewood Drive is situated in a corporate campus. Accessible to I-95, and Route 1 and 114. A two (2) story building with sky lit atrium, and ribbon windows.

Recent improvements include a large fitness center with showers, conference center, and cafe.

- Part of 4 building complex totaling approximately 1/2 million SF
- Now under new ownership & management
- Current tenants include: American Red Cross, Liberty Mutual & Cross Country Mortgage
- Asking \$18.50/SF Gross + Electricity
- Space built to suit