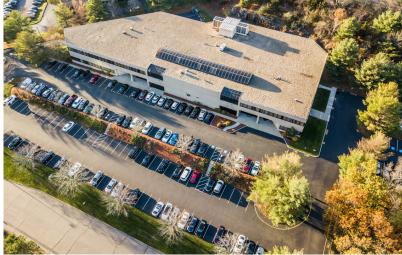

# 99 Rosewood Drive

Danvers, MA

99 Rosewood Drive is situated within a corporate campus in Danvers, at a lit intersection on Rt.114, less than 1/2 mile from the juncture of Rt.1 and I-95. Professional Office setting with numerous amenities within the building and the park, as well as convenient access to restaurants, hotels and local amenities. Established ownership and management provide competitive lease terms and full service property management.

### **About The Property**

99 Rosewood Drive is situated in a corporate campus. Accessible to I-95, and Route 1 and 114. A two (2) story building with sky lit atrium, and ribbon windows.

Recent improvements include a large fitness center with showers, conference center, and cafe.

- Part of 4 building complex totaling approximately 1/2 million SF
- Now under new ownership & management
- Current tenants include: American Red Cross, Liberty Mutual & Cross Country Mortgage
- Asking \$18.50/SF Gross + Electricity
- Space built to suit