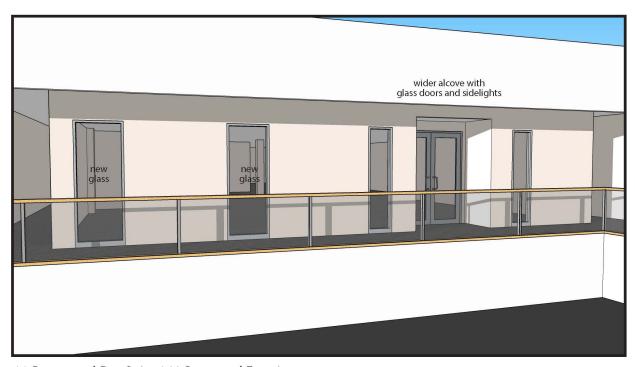

ilding Size: 72,727 SF

Floor 1: 4,258-10,353 SF

2,558 SF Suite 210:

Suite 225: 9.161 SF

Suite 240: 4,913 SF

### Recent Renovations

- Sky Light
- Cafe
- Conference Center
- Fitness Center
- Landscaping

### **About The Property**

99 Rosewood Drive is situated in a corporate campus. Accessible to I-95, and Route 1 and 114. A two (2) story building with sky lit atrium, and ribbon windows.

Recent improvements include a large fitness center with showers, conference center, and cafe.

- Part of 4 building complex totaling approximately 1/2 million SF
- Now under new ownership & management
- Current tenants include: American Red Cross, Liberty Mutual & Cross Country Mortgage
- Asking \$18.50/SF Gross + Electricity
- Space built to suit





**Jayson Rhuda** 











# Sample Exterior



99 Rosewood Dr - Suite 240 Proposed Exterior



## Sample Floor Plan



**Chris Everest** 

ceverest@nordlundassociates.com 978-762-0500 x 200 **Kevin Olson** 

kolson@nordlundassociates.com 978-762-0500 x 203 **Jayson Rhuda** 

jrhuda@nordlundassociates.com 978-76**2**-0500 x **2**05