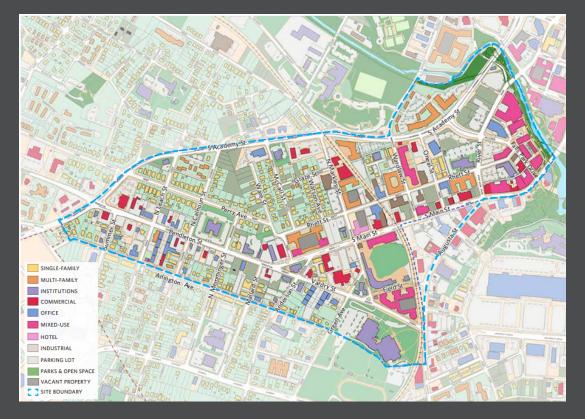

#### WEST END SMALL AREA PLAN

This plan for Greenville's West End centers around making streets comfortable and safe for pedestrians/bikers as well as continuing to build and maintain the character of the area.

#### Click the Image below for more info!