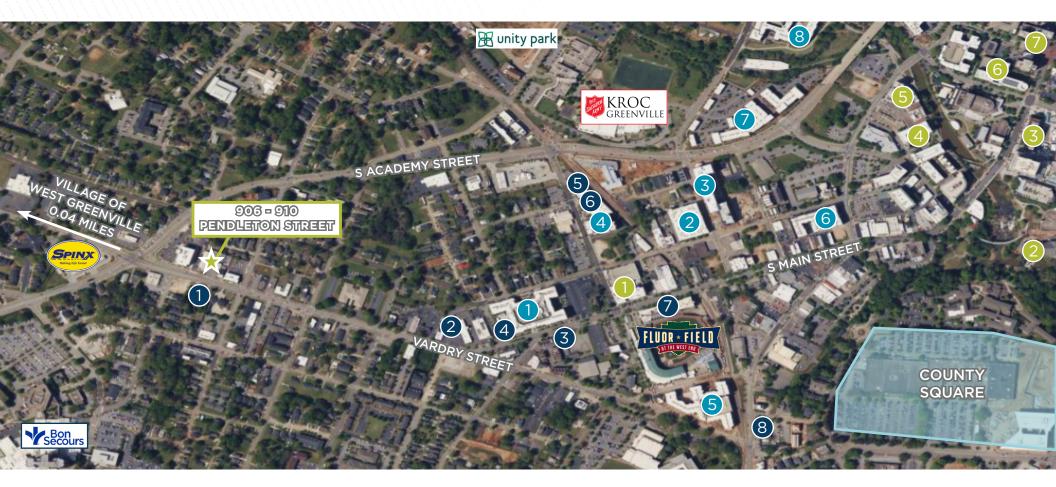

## LOCATION HIGHLIGHTS

#### **RESTAURANTS/DRINKS**

- 1. OJ's Diner
- 2. Sacha's Cafe
- 3. Sofrito Latin Restaurant
- 4. The Whale: A Craft Beer Collective
- 5. Hoppin'
- 6. Urban Wren
- 7. Purple International Bistro & Sushi
- 8. Brick Street Cafe

#### MULTIFAMILY

- 1. The Greene
- 2. 400 Rhett
- 3. The McClaren
- 4. Markley Place
- 5. 408 Jackson
- 6. Link Apartments
- 7. Trailside at Reedy Creek
- 8. District West

#### HOTELS

- 1. Homewood Suites by Hilton
- 2. Grand Bohemian
- 3. AC Hotel
- 4. Hampton Inn & Suites
- 5. Embassy Suites
- 6. Courtyard by Marriott
- 7. The Westin Poinsett

### **NEARBY DEVELOPMENTS**

DAYTIME EMPLOYMENT - 3 MILES

**CONSUMER SPENDING - 3 MILES** 

DOWNTOWN GREENVILLE

PENDLETON STR

**KYLE BERDUGO, CCIM** 

Senior Associate (864) 74-1366 Kyle.Berdugo@CushWake.com