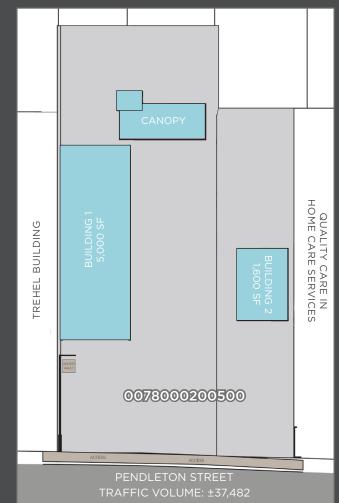

#### PARCEL OVERVIEW

### PERFECTLY CENTERED BETWEEN DOWNTOWN AND VILLAGE OF WEST GREENVILLE

Prime location, a half-mile from both Downtown Greenville and Village of West End

2 vacant commercial buildings on ± 0.78 acres Building 1: 5,000 SF Building 2: 1,600 SF

Signage visibility directly on Pendleton