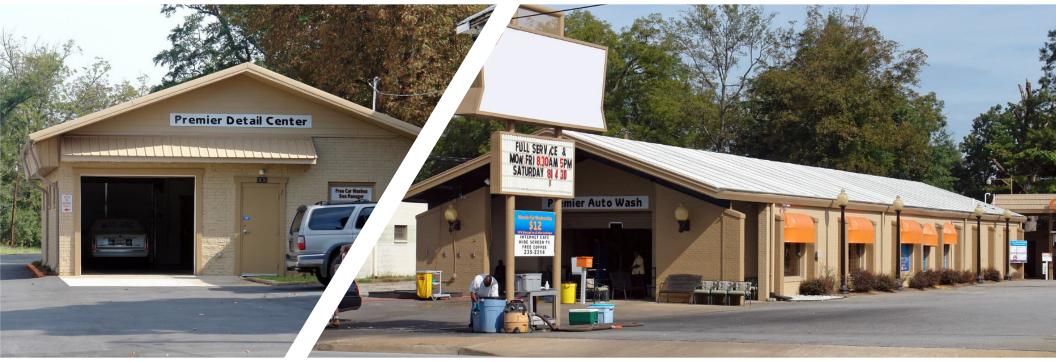

## **PROPERTY OVERVIEW**

### PERFECTLY CENTERED BETWEEN DOWNTOWN AND VILLAGE OF WEST GREENVILLE

Prime location, a half-mile from both Downtown Greenville and Village of West End

2 vacant commercial buildings on ± 0.78 acres Building 1: 5,000 SF Building 2: 1,600 SF

Signage visibility directly on Pendleton