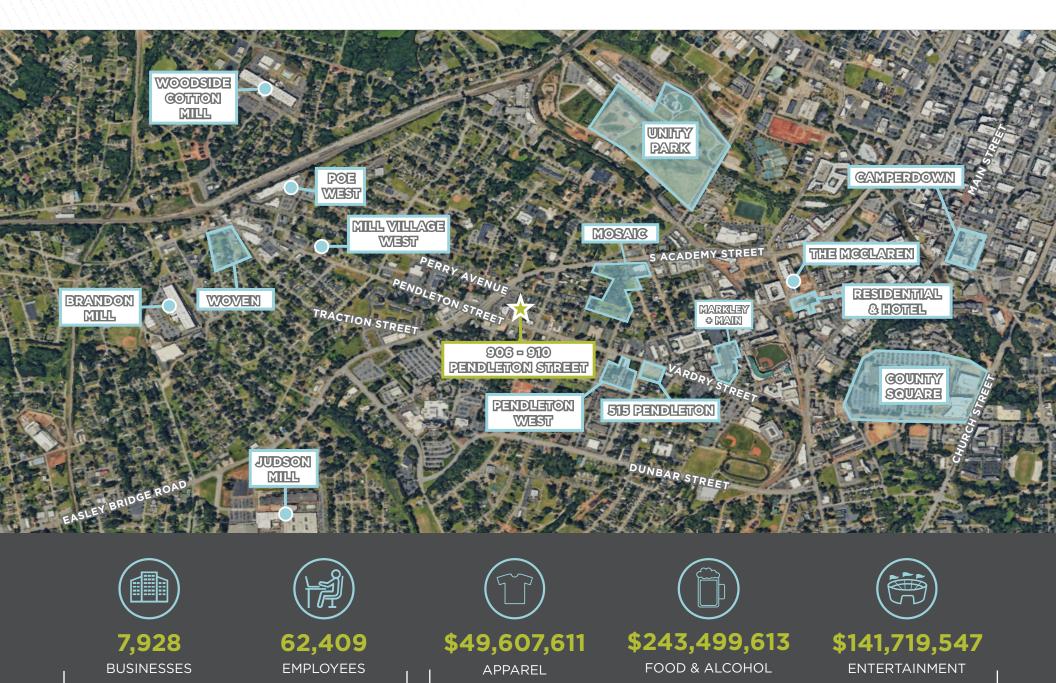

## LOCATION HIGHLIGHTS

#### **RESTAURANTS/DRINKS**

- 1. OJ's Diner
- 2. Sacha's Cafe
- 3. Sofrito Latin Restaurant
- 4. The Whale: A Craft Beer Collective
- 5. Hoppin'
- 6. Urban Wren
- 7. Purple International Bistro & Sushi
- 8. Brick Street Cafe

#### MULTIFAMILY

- 1. The Greene
- 2. 400 Rhett
- 3. The McClaren
- 4. Markley Place
- 5. 408 Jackson
- 6. Link Apartments
- 7. Trailside at Reedy Creek
- 8. District West

#### HOTELS

- 1. Homewood Suites by Hilton
- 2. Grand Bohemian
- 3. AC Hotel
- 4. Hampton Inn & Suites
- 5. Embassy Suites
- 6. Courtyard by Marriott
- 7. The Westin Poinsett

### **NEARBY DEVELOPMENTS**

DAYTIME EMPLOYMENT - 3 MILES

**CONSUMER SPENDING - 3 MILES** 

DOWNTOWN GREENVILLE

PENDLETON STR

**KYLE BERDUGO, CCIM** 

Senior Associate (864) 74-1366 Kyle.Berdugo@CushWake.com