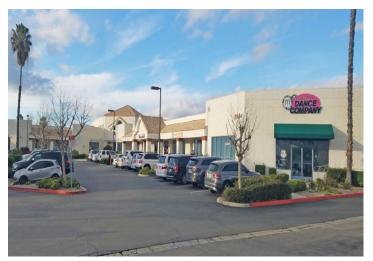

# **Industrial Availability**

27464 Commerce Center Dr. Temecula, CA 92590

### 39,234 Multi SF For Sale: \$6,500,000

| LOCATION       |                             |
|----------------|-----------------------------|
| Market:        | Southwest Riverside County  |
| Sub-Market:    | Temecula                    |
| County:        | Riverside                   |
| Township:      | NadaShoePipe General Office |
| Complex:       | Commerce Business Center    |
| Parcel Number: | 921-480-053                 |
| Corner Parcel: | No                          |